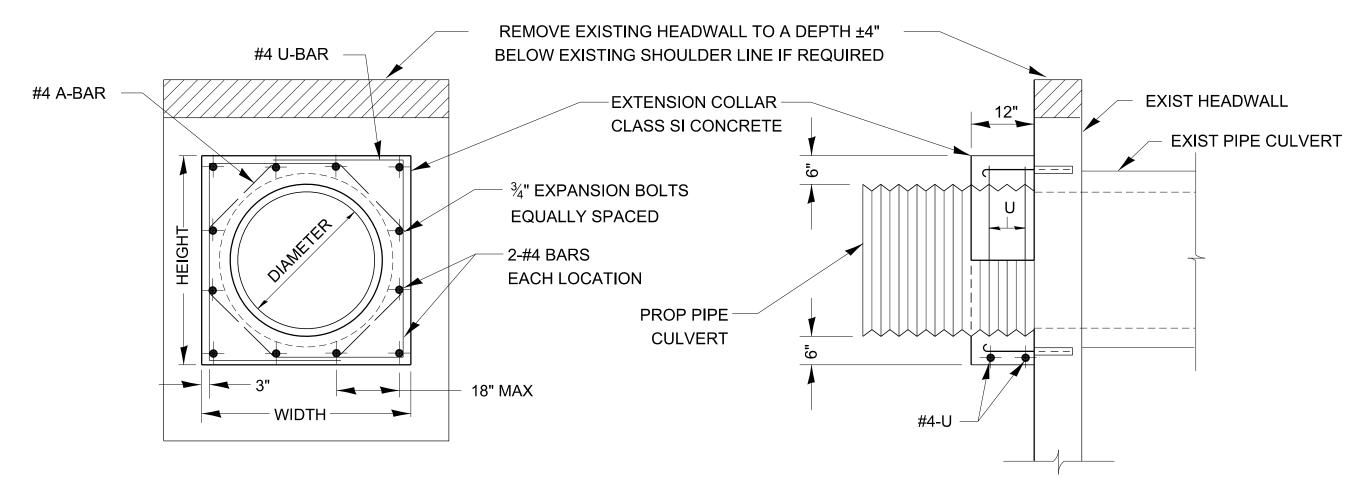

EXPANSION BOLTS SHALL CONSIST OF SELF DRILLING EXPANSION SHIELDS AND <sup>3</sup>/<sub>4</sub>" DIA HOOKED BOLTS. HOOKED BOLTS SHALL EXTEND A MINIMUM OF 9" INTO NEW CONCRETE.

MINIMUM CERTIFIED PROOF LOAD = 4,080 LBS

## **COLLAR DETAILS (CMP EXTENSION OF PIPE CULVERT)**

542-2