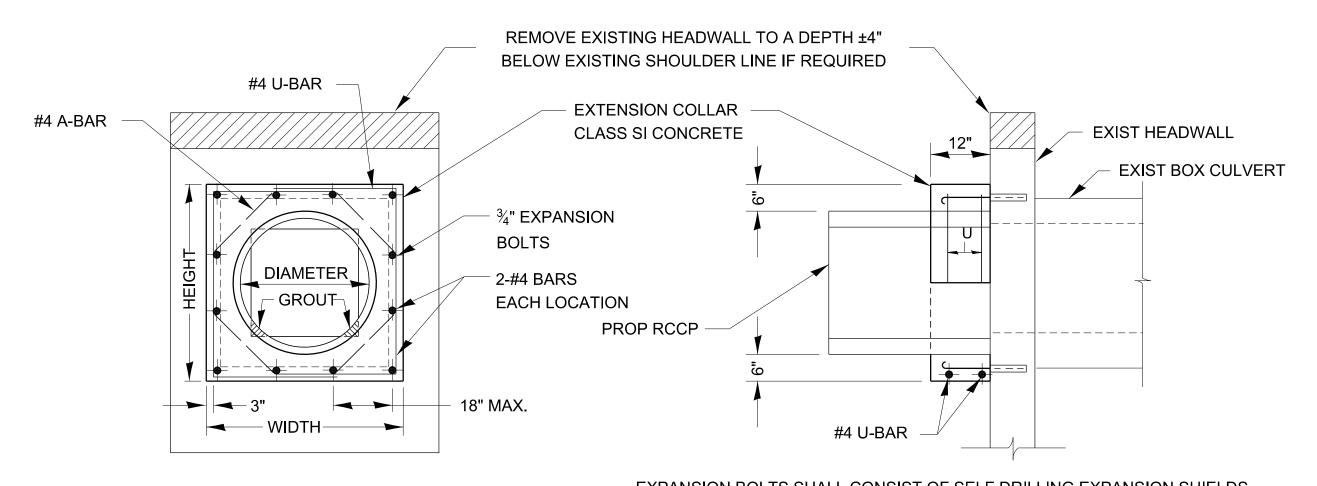

EXPANSION BOLTS SHALL CONSIST OF SELF DRILLING EXPANSION SHIELDS

AND ¾" DIA HOOKED BOLTS. HOOKED BOLTS SHALL EXTEND A MINIMUM

OF 9" INTO NEW CONCRETE. BOLTS SHALL BE DRILLED IN THE CENTER

OF THE EXISTING BOX CULVERT BARREL WALLS.

MINIMUM CERTIFIRED PROOF LOAD = 4,080 LBS.

QUANTITIES AF

EXISTING PIPE PIPE EXTENSION A-BAR U-BAR CLASS SI REINFOLD

A-BAR

U-BAR

|          |                             |                   |              |                     |        |       |       |     | QUANTITIES ARE FOR ONE SIDE ONLY |                       |                     |  |
|----------|-----------------------------|-------------------|--------------|---------------------|--------|-------|-------|-----|----------------------------------|-----------------------|---------------------|--|
| LOCATION | EXISTING<br>CULVERT<br>SIZE | PIPE<br>DIMENSION | PIPE<br>AREA | EXTENSION<br>COLLAR |        | A-BAR | U-BAR |     | CONC                             | REINFORCEMENT<br>BARS | ¾" DIA<br>EXPANSION |  |
|          |                             |                   |              | WIDTH               | HEIGHT | 305   | 'X'   | 'Y' | COLLAR                           |                       | BOLTS               |  |
|          | FT x FT                     | DIA IN            | SQ FT        | IN                  | IN     | IN    | IN    | IN  | CU YD                            | POUND                 | EACH                |  |
|          |                             |                   |              |                     |        |       |       |     |                                  |                       |                     |  |
|          |                             |                   |              |                     |        |       |       |     |                                  |                       |                     |  |
|          |                             |                   |              |                     |        |       |       |     |                                  |                       |                     |  |
|          |                             |                   |              |                     |        |       |       |     |                                  |                       |                     |  |
|          |                             |                   |              |                     |        |       |       |     |                                  |                       |                     |  |
|          |                             |                   |              |                     |        |       |       |     |                                  |                       |                     |  |
|          |                             |                   |              |                     |        |       |       |     |                                  |                       |                     |  |

## **COLLAR DETAIL (R.C.C.P. EXTENSION OF BOX CULVERT)**