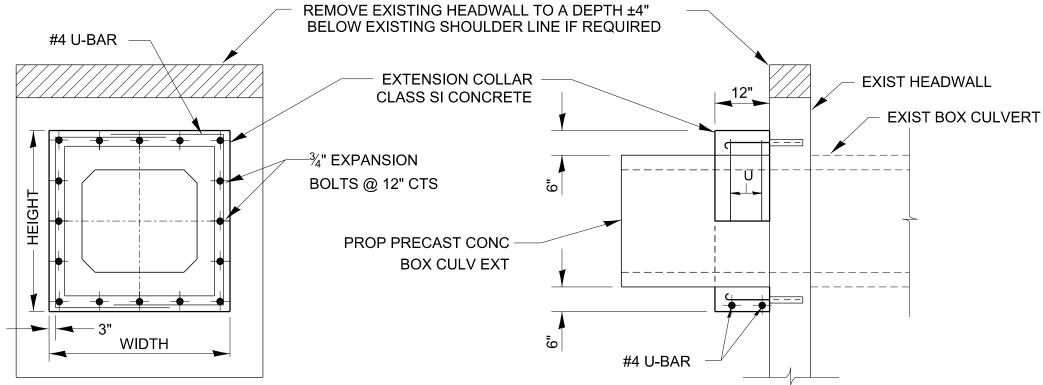

## **COLLAR DETAIL (PRECAST BOX CULVERT EXTENSION OF BOX CULVERT)**

EXPANSION BOLTS SHALL CONSIST OF SELF DRILLING EXPANSION SHIELDS AND ¾" DIA HOOKED BOLTS. HOOKED BOLTS SHALL EXTEND A MINIMUM OF 9" INTO NEW CONCRETE. BOLTS SHALL BE DRILLED IN THE CENTER OF THE EXISTING BOX CULVERT BARREL WALLS. MINIMUM CERTIFIRED PROOF LOAD = 4,080 LBS.