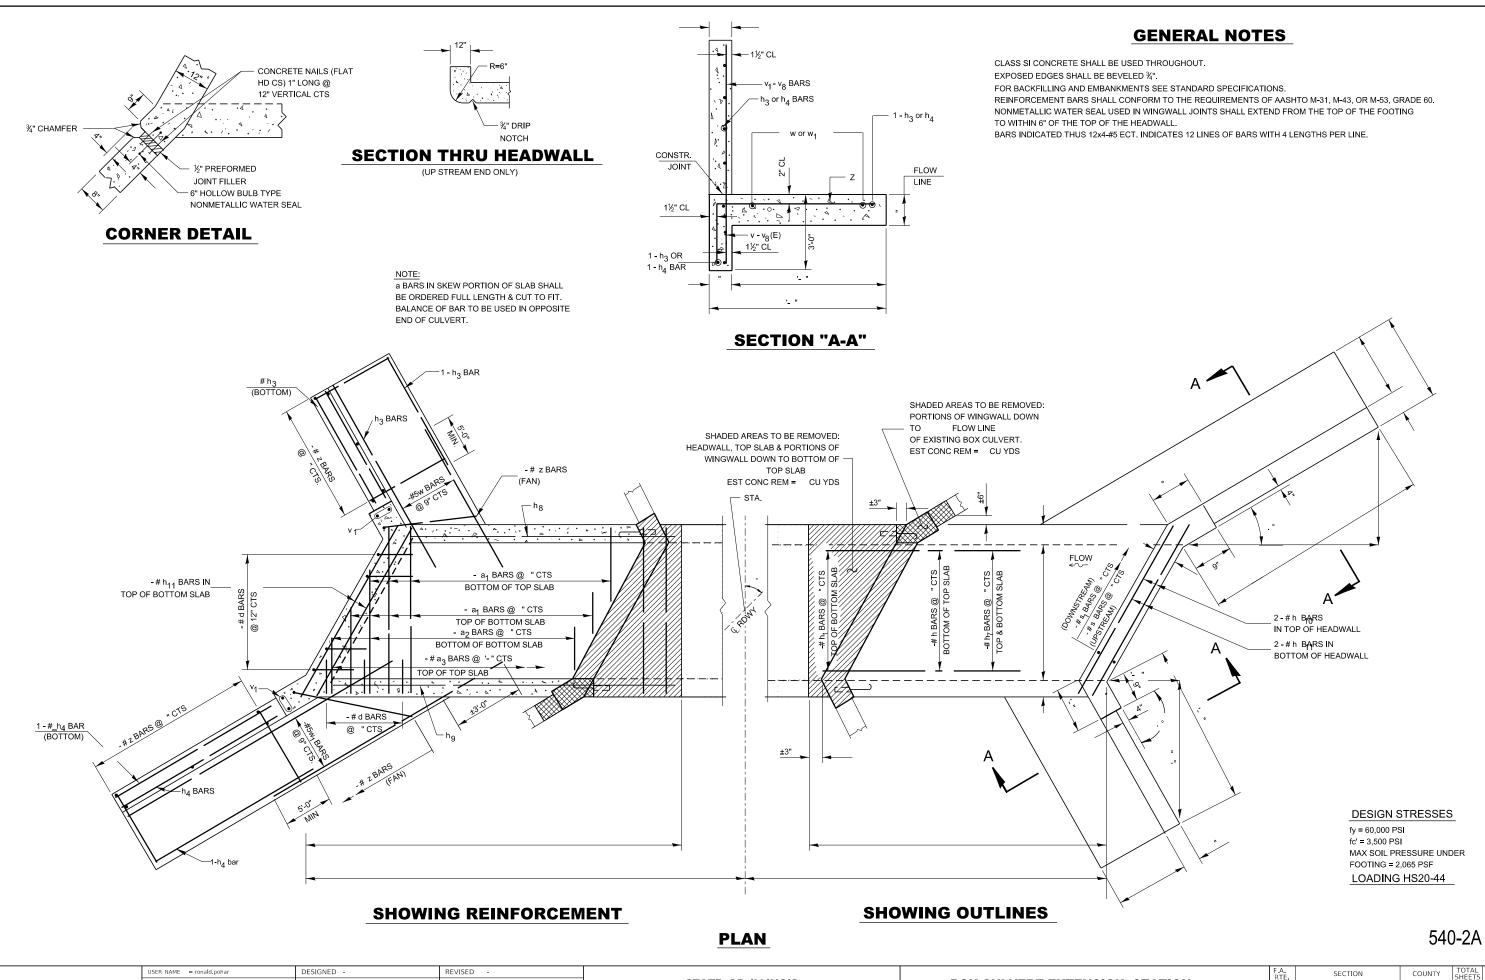

|  | USER NAME = ronald.pohar     | DESIGNED - | REVISED - |                              |                               |       |    |        |      |         |  | SECTION | COUNTY  | TOTAL SHEET |
|--|------------------------------|------------|-----------|------------------------------|-------------------------------|-------|----|--------|------|---------|--|---------|---------|-------------|
|  |                              | DRAWN -    | REVISED - | STATE OF ILLINOIS            | BOX CULVERT EXTENSION STATION |       |    |        |      |         |  |         |         | SHEETS NO.  |
|  | PLOT SCALE = 100.000 ' / in. | CHECKED -  | REVISED - | DEPARTMENT OF TRANSPORTATION |                               |       |    |        |      |         |  |         | ACT NO. |             |
|  | PLOT DATE = 3/15/2024        | DATE -     | REVISED - |                              | SCALE:                        | SHEET | OF | SHEETS | STA. | TO STA. |  |         |         |             |