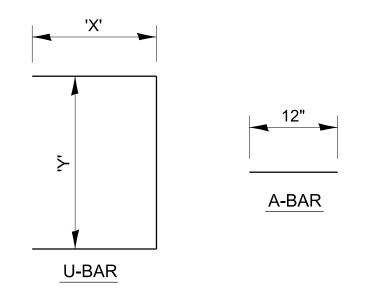

|          |                             |        |              |                     |        |       |       |     | QUANTITIES ARE FOR ONE SIDE ONLY |                       |                     |  |
|----------|-----------------------------|--------|--------------|---------------------|--------|-------|-------|-----|----------------------------------|-----------------------|---------------------|--|
| LOCATION | EXISTING<br>CULVERT<br>SIZE |        | PIPE<br>AREA | EXTENSION<br>COLLAR |        | A-BAR | U-BAR |     | CONC                             | REINFORCEMENT<br>BARS | ¾" DIA<br>EXPANSION |  |
|          |                             |        |              | WIDTH               | HEIGHT | 305   | 'X'   | 'Y' | COLLAR                           |                       | BOLTS               |  |
|          | FT x FT                     | DIA IN | SQ FT        | IN                  | IN     | IN    | IN    | IN  | CU YD                            | POUND                 | EACH                |  |
|          |                             |        |              |                     |        |       |       |     |                                  |                       |                     |  |
|          |                             |        |              |                     |        |       |       |     |                                  |                       |                     |  |
|          |                             |        |              |                     |        |       |       |     |                                  |                       |                     |  |
|          |                             |        |              |                     |        |       |       |     |                                  |                       |                     |  |
|          |                             |        |              |                     |        |       |       |     |                                  |                       |                     |  |
|          |                             |        |              |                     |        |       |       |     |                                  |                       |                     |  |