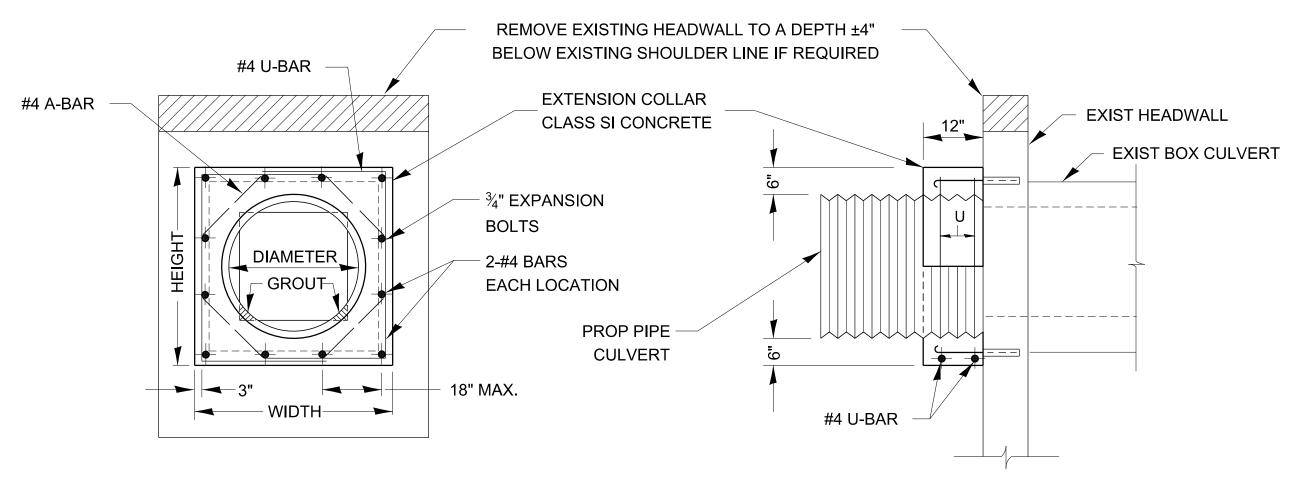

EXPANSION BOLTS SHALL CONSIST OF SELF DRILLING EXPANSION SHIELDS AND  $\frac{3}{4}$ " DIA HOOKED BOLTS. HOOKED BOLTS SHALL EXTEND A MINIMUM OF 9" INTO NEW CONCRETE. BOLTS SHALL BE DRILLED IN THE CENTER OF THE EXISTING BOX CULVERT BARREL WALLS. MINIMUM CERTIFIRED PROOF LOAD = 4,080 LBS.

## **COLLAR DETAIL (CMP EXTENSION OF BOX CULVERT)**