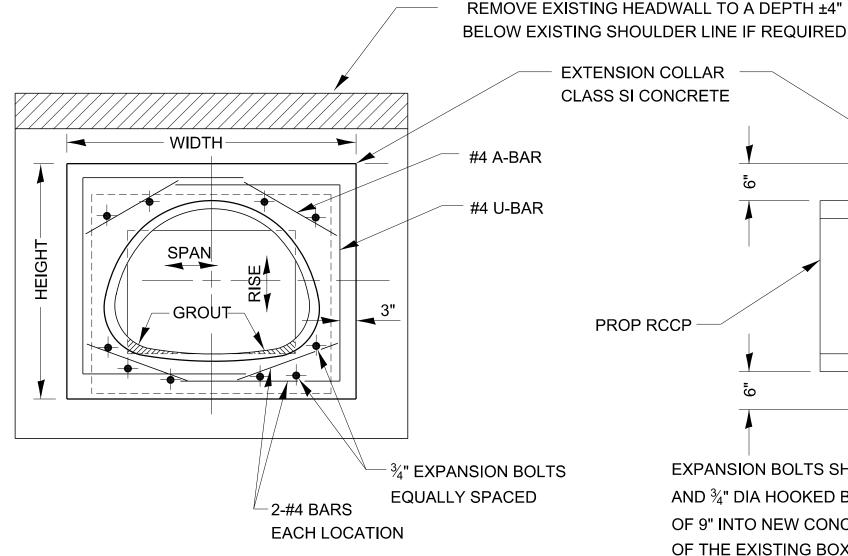

## COLLAR DETAIL (A.D.E. R.C.C.P. EXTENSION OF BOX CULVERT)

|          |                             |                   |      |       |              |                     |        |       |       |     | QUANTITIES ARE FOR ONE SIDE ONLY |                       |                     |
|----------|-----------------------------|-------------------|------|-------|--------------|---------------------|--------|-------|-------|-----|----------------------------------|-----------------------|---------------------|
| LOCATION | EXISTING<br>CULVERT<br>SIZE | PIPE<br>DIMENSION |      |       | PIPE<br>AREA | EXTENSION<br>COLLAR |        | A-BAR | U-BAR |     | CONC                             | REINFORCEMENT<br>BARS | ¾" DIA<br>EXPANSION |
|          |                             | SPAN              | RISE | EQUIV |              | WIDTH               | HEIGHT | 380   | 'X'   | 'Y' | COLLAR                           |                       | BOLTS               |
|          | FT x FT                     | IN                | IN   | IN    | SQ FT        | IN                  | IN     | IN    | IN    | IN  | CU YD                            | POUND                 | EACH                |
|          |                             |                   |      |       |              |                     |        |       |       |     |                                  |                       |                     |
|          |                             |                   |      |       |              |                     |        |       |       |     |                                  |                       |                     |
|          |                             |                   |      |       |              |                     |        |       |       |     |                                  |                       |                     |
|          |                             |                   |      |       |              |                     |        |       |       |     |                                  |                       |                     |
|          |                             |                   |      |       |              |                     |        |       |       |     |                                  |                       |                     |
|          |                             |                   |      |       |              |                     |        |       |       |     |                                  |                       |                     |
|          |                             |                   |      |       |              |                     |        |       |       |     |                                  |                       |                     |

EXPANSION BOLTS SHALL CONSIST OF SELF DRILLING EXPANSION SHIELDS AND <sup>3</sup>/<sub>4</sub>" DIA HOOKED BOLTS. HOOKED BOLTS SHALL EXTEND A MINIMUM OF 9" INTO NEW CONCRETE. BOLTS SHALL BE DRILLED IN THE CENTER OF THE EXISTING BOX CULVERT BARREL WALLS. MINIMUM CERTIFIRED PROOF LOAD = 4,080 LBS.