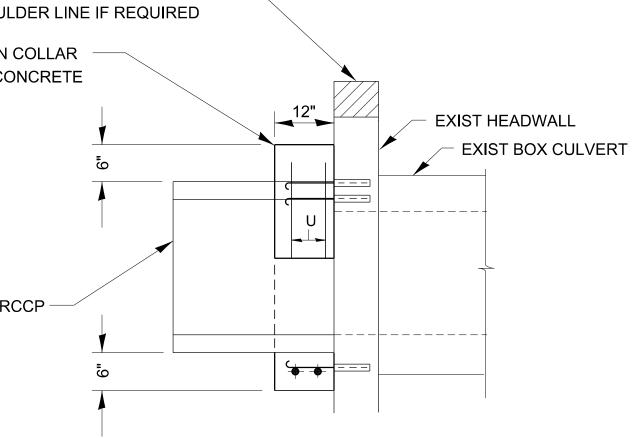

EXPANSION BOLTS SHALL CONSIST OF SELF DRILLING EXPANSION SHIELDS AND <sup>3</sup>/<sub>4</sub>" DIA HOOKED BOLTS. HOOKED BOLTS SHALL EXTEND A MINIMUM OF 9" INTO NEW CONCRETE. BOLTS SHALL BE DRILLED IN THE CENTER OF THE EXISTING BOX CULVERT BARREL WALLS. MINIMUM CERTIFIRED PROOF LOAD = 4,080 LBS.