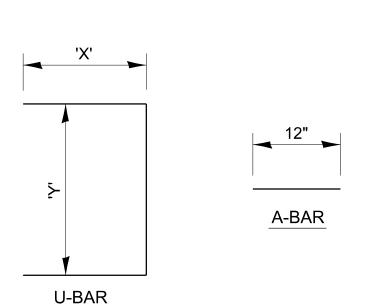

## COLLAR DETAIL (A.D.E. R.C.C.P. EXTENSION OF BOX CULVERT)

|          |                             |                   |      |       |              |                     |        |       |       |     | QUANTITIES ARE FOR ONE SIDE ONLY |                       |                     |
|----------|-----------------------------|-------------------|------|-------|--------------|---------------------|--------|-------|-------|-----|----------------------------------|-----------------------|---------------------|
| LOCATION | EXISTING<br>CULVERT<br>SIZE | PIPE<br>DIMENSION |      |       | PIPE<br>AREA | EXTENSION<br>COLLAR |        | A-BAR | U-BAR |     | CONC                             | REINFORCEMENT<br>BARS | ¾" DIA<br>EXPANSION |
|          |                             | SPAN              | RISE | EQUIV |              | WIDTH               | HEIGHT | 380   | 'X'   | 'Y' | COLLAR                           |                       | BOLTS               |
|          | FT x FT                     | IN                | IN   | IN    | SQ FT        | IN                  | IN     | IN    | IN    | IN  | CU YD                            | POUND                 | EACH                |
|          |                             |                   |      |       |              |                     |        |       |       |     |                                  |                       |                     |
|          |                             |                   |      |       |              |                     |        |       |       |     |                                  |                       |                     |
|          |                             |                   |      |       |              |                     |        |       |       |     |                                  |                       |                     |
|          |                             |                   |      |       |              |                     |        |       |       |     |                                  |                       |                     |
|          |                             |                   |      |       |              |                     |        |       |       |     |                                  |                       |                     |
|          |                             |                   |      |       |              |                     |        |       |       |     |                                  |                       |                     |
|          |                             |                   |      |       |              |                     |        |       |       |     |                                  |                       |                     |