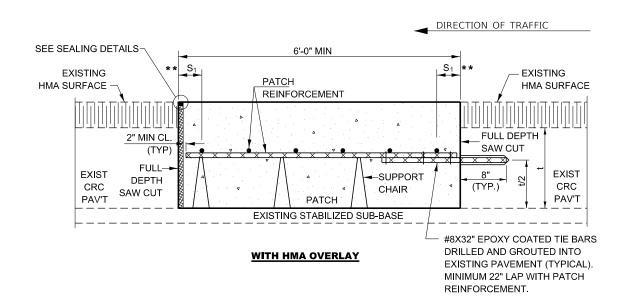

## **CLASS A PATCH WITH EXPANSION JOINT**

442-2

SHEET 3 OF 3

| USER NAME = Anthony.Grunstad | DESIGNED - | REVISED - |                              |                          |                          | F.A.    | SECTION      | COUNTY SHEE     |           |
|------------------------------|------------|-----------|------------------------------|--------------------------|--------------------------|---------|--------------|-----------------|-----------|
|                              | DRAWN -    | REVISED - | STATE OF ILLINOIS            | CLASS A PATCHING DETAILS |                          |         | 11.2.        |                 | 0.122     |
| PLOT SCALE = 100.000'/in.    | CHECKED -  | REVISED - | DEPARTMENT OF TRANSPORTATION |                          |                          |         | CONTRACT NO. |                 |           |
| PLOT DATE = 6/26/2024        | DATE -     | REVISED - |                              | SCALE:                   | SHEET 3 OF 3 SHEETS STA. | TO STA. |              | ILLINOIS FED. A | D PROJECT |
|                              |            |           |                              |                          |                          |         |              |                 |           |