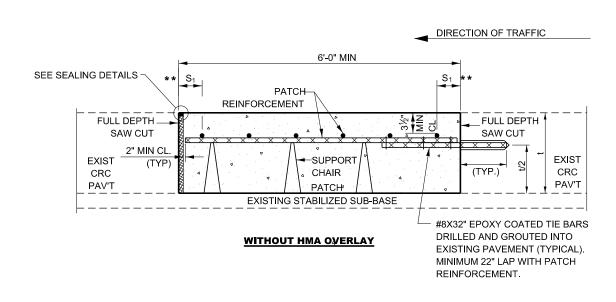

## **CLASS A PATCH WITH EXPANSION JOINT**

442-2

SHEET 3 OF 3

| USER NAME = Anthony.Grunstad | DESIGNED - | REVISED - |                              |                          |                          | F.A.    | SECTION      | COUNTY SHEE     |           |
|------------------------------|------------|-----------|------------------------------|--------------------------|--------------------------|---------|--------------|-----------------|-----------|
|                              | DRAWN -    | REVISED - | STATE OF ILLINOIS            | CLASS A PATCHING DETAILS |                          |         | 11.2.        |                 | 0.122     |
| PLOT SCALE = 100.000'/in.    | CHECKED -  | REVISED - | DEPARTMENT OF TRANSPORTATION |                          |                          |         | CONTRACT NO. |                 |           |
| PLOT DATE = 6/26/2024        | DATE -     | REVISED - |                              | SCALE:                   | SHEET 3 OF 3 SHEETS STA. | TO STA. |              | ILLINOIS FED. A | D PROJECT |
|                              |            |           |                              |                          |                          |         |              |                 |           |