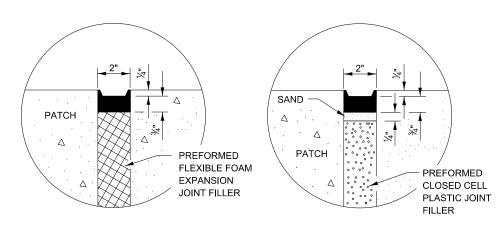

## **SEALING DETAILS**





## **CLASS A PATCH WITH EXPANSION JOINT**

442-2

SHEET 3 OF 3

| USER NAME = Anthony.Grunstad | DESIGNED - | REVISED - |                              |                          |                          | F.A.    | SECTION      | COUNTY SHEE     |           |
|------------------------------|------------|-----------|------------------------------|--------------------------|--------------------------|---------|--------------|-----------------|-----------|
|                              | DRAWN -    | REVISED - | STATE OF ILLINOIS            | CLASS A PATCHING DETAILS |                          |         | 11.2.        |                 | 0.122     |
| PLOT SCALE = 100.000'/in.    | CHECKED -  | REVISED - | DEPARTMENT OF TRANSPORTATION |