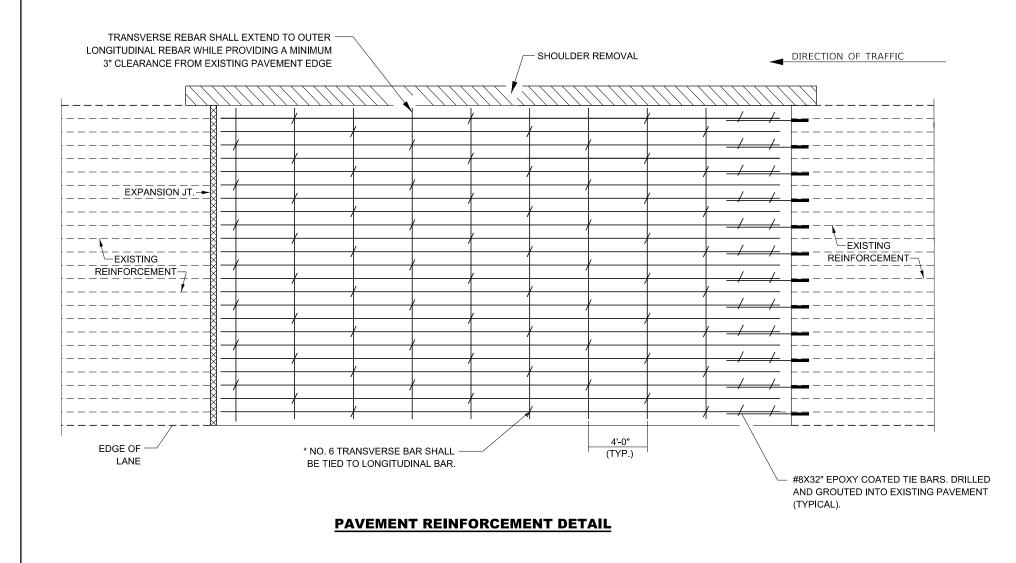

## **CLASS A PATCH WITH EXPANSION JOINT**

442-2

SHEET 3 OF 3

| USER NAME = Anthony.Grunstad | DESIGNED - | REVISED - |                              |                          |                          | F.A.    | SECTION      | COUNTY SHEE     |           |
|------------------------------|------------|-----------|------------------------------|--------------------------|--------------------------|---------|--------------|-----------------|-----------|
|                              | DRAWN -    | REVISED - | STATE OF ILLINOIS            | CLASS A PATCHING DETAILS |                          |         | 11.2.        |                 | 0.122     |
| PLOT SCALE = 100.000'/in.    | CHECKED -  | REVISED - | DEPARTMENT OF TRANSPORTATION |                          |                          |         | CONTRACT NO. |                 |           |
| PLOT DATE = 6/26/2024        | DATE -     | REVISED - |                              | SCALE:                   | SHEET 3 OF 3 SHEETS STA. | TO STA. |              | ILLINOIS FED. A | D PROJECT |
|                              |            |           |                              |                          |                          |         |              |                 |           |