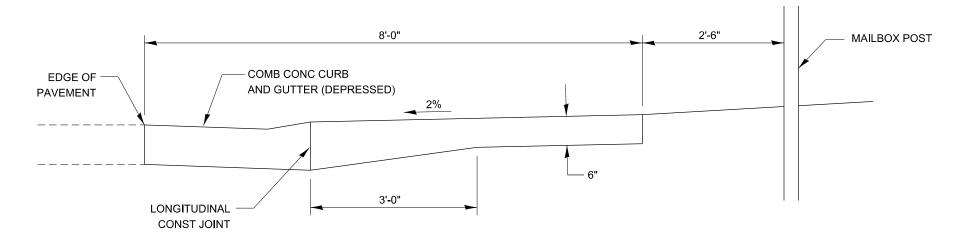

## **TYPICAL CROSS SECTION**

## GENERAL NOTES

- 1. THE LONGITUDINAL CONSTRUCTION JOINT SHALL CONFORM TO SECTION 420.05 OF THE STANDARD SPECIFICATIONS.
- 2. THIS WORK WILL BE PAID FOR AT THE CONTRACT UNIT PRICE PER SQUARE YARD FOR PC CONCRETE DRIVEWAY PAVEMENT OF THE THICKNESS SPECIFIED ON THE PLANS WHICH PRICE SHALL INCLUDE THE LONGITUDINAL CONSTRUCTION JOINT, AND THE ADDITIONAL THICKNESS REQUIRED TO TRANSITION TO THE DEPRESSED COMBINATION CONCRETE CURB AND GUTTER.

3. MAINTAIN A MINIMUM 10' TANGENT SECTION FROM EACH SIDE OF MAILBOX.

406-14