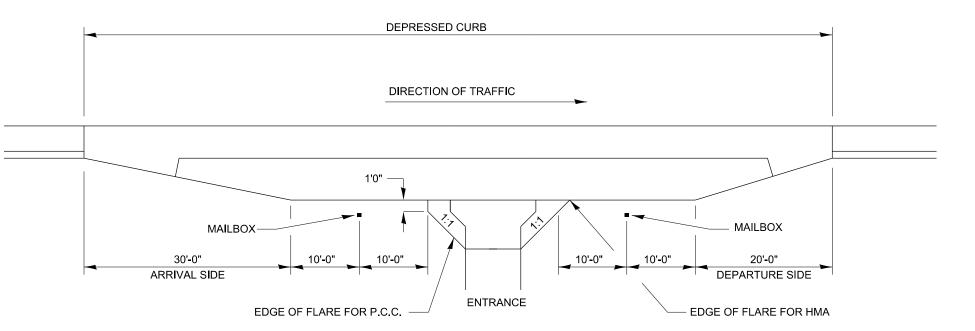

## MAILBOX TURNOUT WITH URBAN TYPICAL

3. MAINTAIN A MINIMUM 10' TANGENT SECTION FROM EACH SIDE OF MAILBOX.

406-14