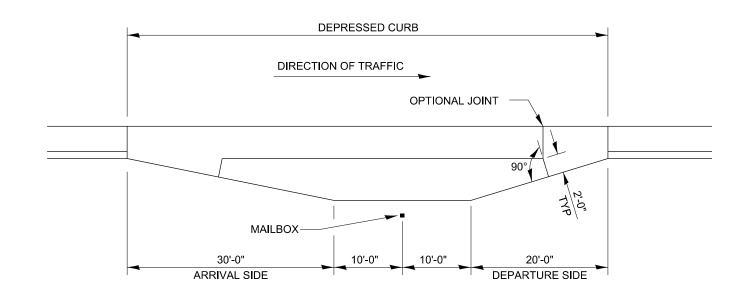

## DETAIL OF MAILBOX TURNOUT IN CURB AND GUTTER SECTION TYPICAL INSTALLATION

3. MAINTAIN A MINIMUM 10' TANGENT SECTION FROM EACH SIDE OF MAILBOX.

406-14