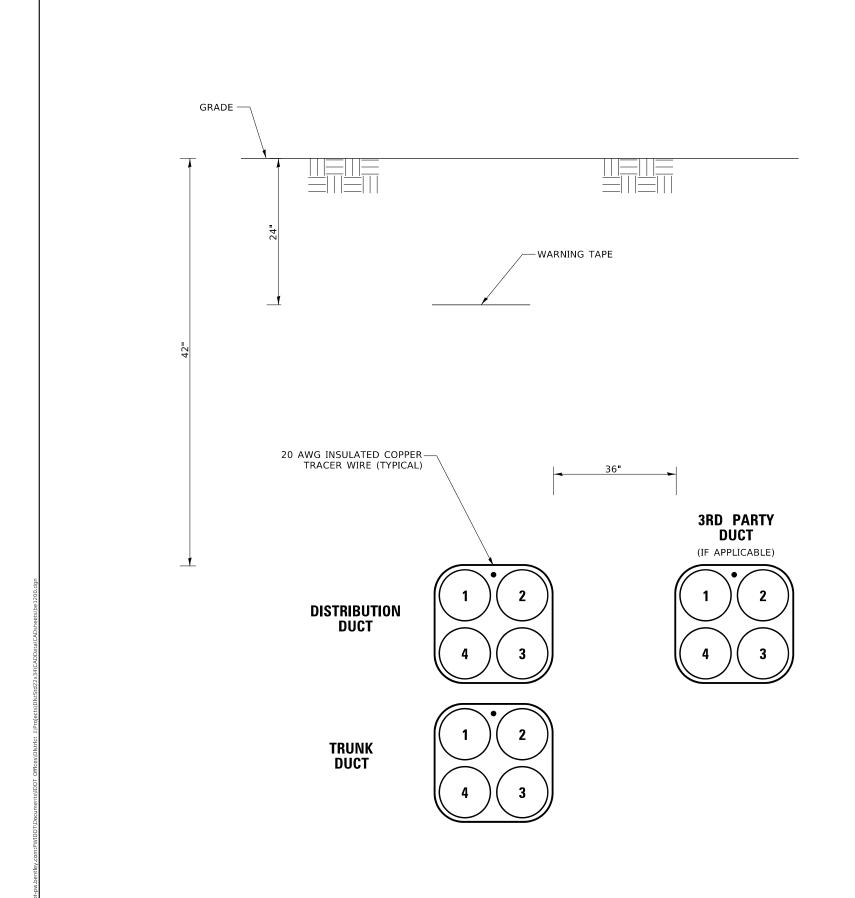

DISTRIBUTION DUCT MICRODUCT CELL ASSIGNMENTS

- .
- ۷.
- 3.
- 4.

TRUNK DUCT MICRODUCT CELL ASSIGNMENTS

- 1.
- --
- 3.
- 4.

## NOTES:

MUILTI-CELL DUCT COLOR CONFIGURATION:

IDOT MICRO DUCT WILL HAVE AN ORANGE OVERSHEATH FOR TRUNK.

IDOT MICRO DUCT USED AS DISTRIBUTION WILL HAVE A  $\underline{\mathsf{BLUE}}$  OVERSHEATH FOR DISTRIBUTION.

3RD PARTY MICRO DUCT OVERSHEATH WILL BE SLATE.

| USER NAME = Lawrence.DeManche | DESIGNED -        | REVISED - |
|-------------------------------|-------------------|-----------|
|                               | DRAWN -           | REVISED - |
| PLOT SCALE = 100.0000 / in.   | CHECKED -         | REVISED - |
| PLOT DATE = 6/27/2025         | DATE - 06/05/2025 | REVISED - |