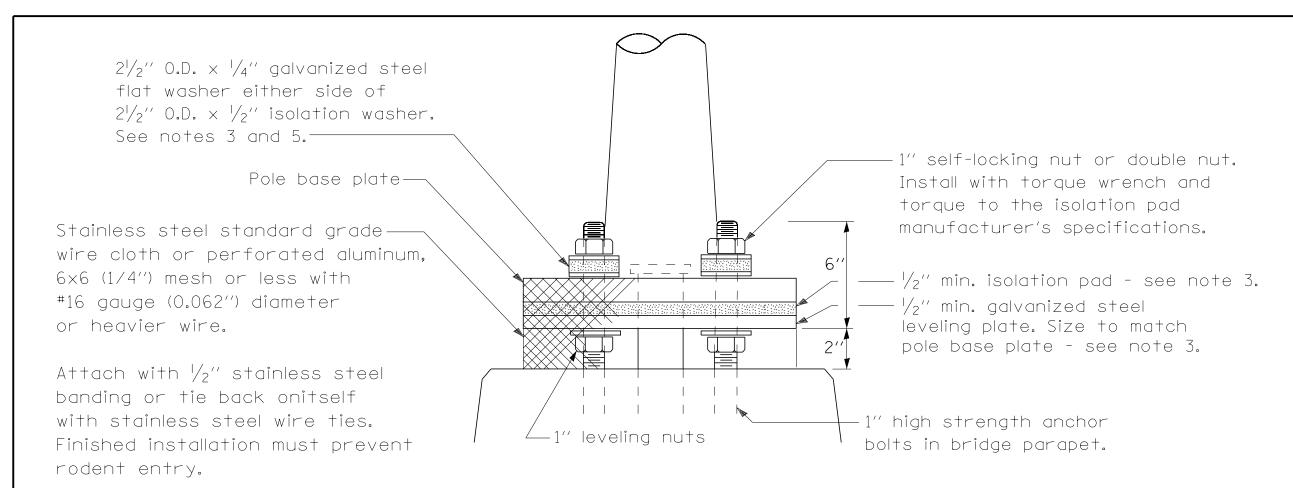

## Pole Mounted on Bridge. Parapet Detail

## GENERAL NOTES

- 1. Locate poles over bridge piers where possible.
- 2. The vibration isolation pad and leveling plate shall match the footprint of the pole base plate.
- 3. Thickness of isolation pad and washers shall be according to the isolation pad manufacturer's recommendations based upon pole height and loading.
- 4. Should the length of the exposed anchor bolts be too short on an existing bridge to mount the poles as shown, then the leveling plate shall be mounted directly on the concrete and leveled with stainless steel washers. Remove concrete as directed by the Engineer to fully thread the top nut.
- 5. The diameter of the flat washer on either side of the isolation washer shall be at least the same as the diameter of the isolation washer.