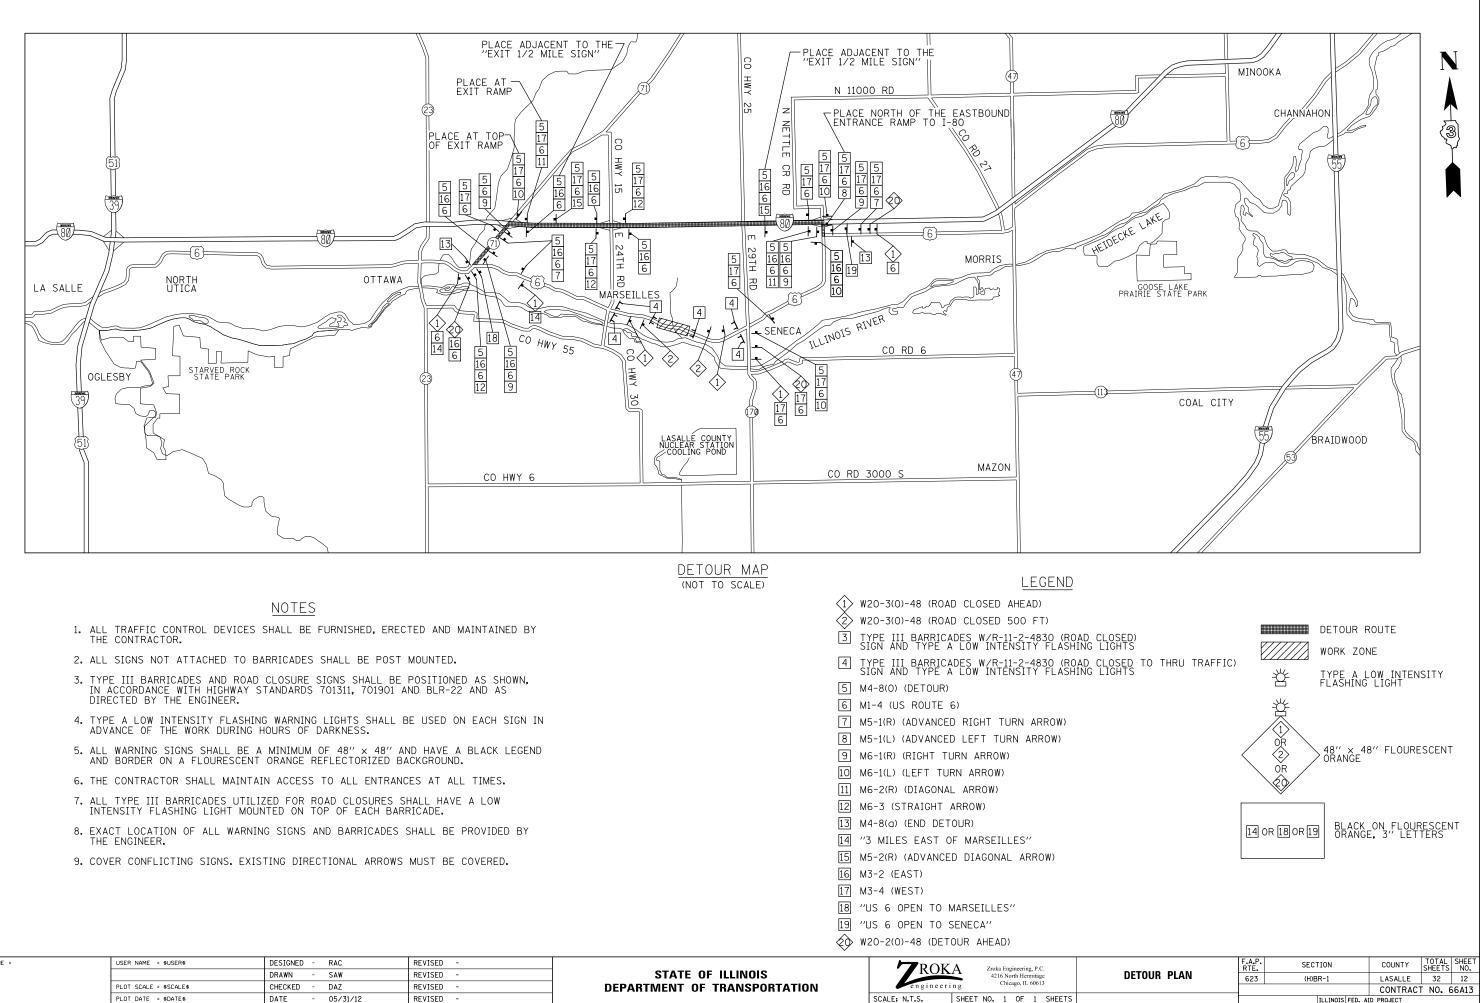

| 120 Stor HO (NOAD CLOSED ANEAD)                                          |
|--------------------------------------------------------------------------|
| W20-3(0)-48 (ROAD CLOSED 500 FT)                                         |
| TYPE III BARRICADES W/R-11-2-4830 (RESIGN AND TYPE A LOW INTENSITY FLASH |
| TYPE III BARRICADES W/R-11-2-4830 (RESIGN AND TYPE A LOW INTENSITY FLASH |
| M4-8(0) (DETOUR)                                                         |
| M1-4 (US ROUTE 6)                                                        |
| M5-1(R) (ADVANCED RIGHT TURN ARROW)                                      |
| M5-1(L) (ADVANCED LEFT TURN ARROW)                                       |
| M6-1(R) (RIGHT TURN ARROW)                                               |
| M6-1(L) (LEFT TURN ARROW)                                                |
| M6-2(R) (DIAGONAL ARROW)                                                 |
| M6-3 (STRAIGHT ARROW)                                                    |
| M4-8(a) (END DETOUR)                                                     |
| "3 MILES EAST OF MARSEILLES"                                             |
| M5-2(R) (ADVANCED DIAGONAL ARROW)                                        |
| M3-2 (EAST)                                                              |
| M3-4 (WEST)                                                              |
| "US 6 OPEN TO MARSEILLES"                                                |
|                                                                          |

| FILE NAME = | USER NAME = \$USER\$   | DESIGNED - RAC  | REVISED - |                              |                               | A Zeolo Engineering B.C. |
|-------------|------------------------|-----------------|-----------|------------------------------|-------------------------------|--------------------------|
| \$FILEL\$   |                        | DRAWN - SAW     | REVISED - | STATE OF ILLINOIS            | KUK                           | 4216 North Hermitage     |
|             | PLOT SCALE = \$SCALE\$ | CHECKED - DAZ   | REVISED - | DEPARTMENT OF TRANSPORTATION | engineering Chicago, IL 60613 |                          |
|             | PLOT DATE = \$DATE\$   | DATE - 05/31/12 | REVISED - |                              | SCALE: N.T.S.                 | SHEET NO. 1 OF 1 SHEET   |