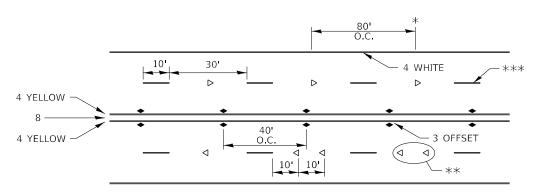

### **HIGHWAY STANDARDS**

|   | 1       | COVER SHEET                                                                                | 000001-08 | STANDARD SYMBOLS, ABBREVIATIONS AND PATTERNS                               |
|---|---------|--------------------------------------------------------------------------------------------|-----------|----------------------------------------------------------------------------|
|   | 2       | INDEX / HIGHWAY STANDARDS                                                                  | 001006-00 | DECIMAL OF AN INCH AND A FOOT                                              |
|   | 3 - 5   | SUMMARY OF QUANTITIES                                                                      | 442201-03 | CLASS C AND D PATCHES                                                      |
| • | 6       | GENERAL NOTES                                                                              | 701006-05 | OFF-RD OPERATIONS, 2L, 2W, 15' (4.5m) TO 24" (600mm) FROM PAVEMENT EDGE    |
|   | 7 - 8   | TYPICAL SECTIONS                                                                           | 701011-04 | OFF-RD MOVING OPERATIONS, 2L, 2W, DAY ONLY                                 |
|   | 9       | SCHEDULE OF QUANTITIES                                                                     | 701201-05 | LANE CLOSURE, 2L, 2W, DAY ONLY, FOR SPEEDS > 45 MPH                        |
|   | 10      | PAVING SCHEDULE                                                                            | 701301-04 | LANE CLOSURE, 2L, 2W, SHORT TIME OPERATIONS                                |
|   | 11      | ENTRANCE SCHEDULE                                                                          | 701306-04 | LANE CLOSURE, 2L, 2W, SLOW MOVING OPERATIONS DAY ONLY, FOR SPEEDS > 45 MPH |
|   | 12 - 14 | SIGNING SCHEDULE                                                                           | 701311-03 | LANE CLOSURE, 2L, 2W, MOVING OPERATIONS - DAY ONLY                         |
| • | 15      | HOT-MIX ASPHALT APPROACHES & MAILBOX RETURNS FOR TWO LIFT (3P) RESURFACING PROJECTS (47.2) | 701336-07 | LANE CLOSURE, 2L, 2W, WORK AREAS IN SERIES, FOR SPEEDS > 45 MPH            |
|   | 16 - 19 | WORK ZONE SIGN DETAILS (34.1)                                                              | 701901-09 | TRAFFIC CONTROL DEVICES                                                    |
|   | 20 - 23 | TYPICAL PAVEMENT MARKINGS (41.1)                                                           | 720011-01 | METAL POSTS FOR SIGNS, MARKERS & DELINEATORS                               |
|   | 24      | GUARDRAIL AND BARRIER WALL REFLECTORS, TYPE C (SPECIAL) (55.1)                             | 728001-01 | TELESCOPING STEEL SIGN SUPPORT                                             |
|   |         |                                                                                            | 729001-01 | APPLICATIONS OF TYPES A & B METAL POSTS (FOR SIGNS & MARKERS)              |
|   |         |                                                                                            | 780001-05 | TYPICAL PAVEMENT MARKINGS                                                  |
|   |         |                                                                                            | 781001-04 | TYPICAL APPLICATIONS RAISED REFLECTIVE PAVEMENT MARKERS                    |
|   |         |                                                                                            | 782006-01 | GUARDRAIL AND BARRIER WALL REFLECTOR MOUNTING DETAILS                      |