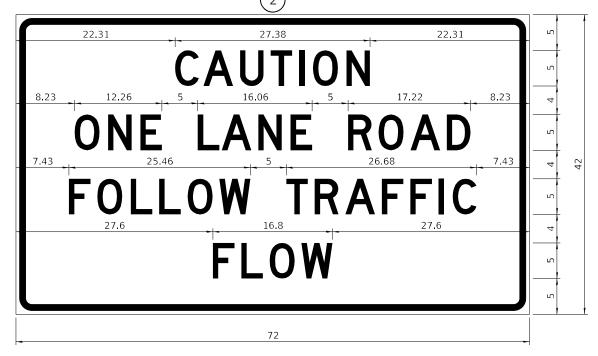

### **HIGHWAY STANDARDS**

|   | 1       | COVER SHEET                                                                                | 000001-08 | STANDARD SYMBOLS, ABBREVIATIONS AND PATTERNS                               |
|---|---------|--------------------------------------------------------------------------------------------|-----------|----------------------------------------------------------------------------|
|   | 2       | INDEX / HIGHWAY STANDARDS                                                                  | 001006-00 | DECIMAL OF AN INCH AND A FOOT                                              |
|   | 3 - 5   | SUMMARY OF QUANTITIES                                                                      | 442201-03 | CLASS C AND D PATCHES                                                      |
| • | 6       | GENERAL NOTES                                                                              | 701006-05 | OFF-RD OPERATIONS, 2L, 2W, 15' (4.5m) TO 24" (600mm) FROM PAVEMENT EDGE    |
|   | 7 - 8   | TYPICAL SECTIONS                                                                           | 701011-04 | OFF-RD MOVING OPERATIONS, 2L, 2W, DAY ONLY                                 |
|   | 9       | SCHEDULE OF QUANTITIES                                                                     | 701201-05 | LANE CLOSURE, 2L, 2W, DAY ONLY, FOR SPEEDS > 45 MPH                        |
|   | 10      | PAVING SCHEDULE                                                                            | 701301-04 | LANE CLOSURE, 2L, 2W, SHORT TIME OPERATIONS                                |
|   | 11      | ENTRANCE SCHEDULE                                                                          | 701306-04 | LANE CLOSURE, 2L, 2W, SLOW MOVING OPERATIONS DAY ONLY, FOR SPEEDS > 45 MPH |
|   | 12 - 14 | SIGNING SCHEDULE                                                                           | 701311-03 | LANE CLOSURE, 2L, 2W, MOVING OPERATIONS - DAY ONLY                         |
| • | 15      | HOT-MIX ASPHALT APPROACHES & MAILBOX RETURNS FOR TWO LIFT (3P) RESURFACING PROJECTS (47.2) | 701336-07 | LANE CLOSURE, 2L, 2W, WORK AREAS IN SERIES, FOR SPEEDS > 45 MPH            |
|   | 16 - 19 | WORK ZONE SIGN DETAILS (34.1)                                                              | 701901-09 | TRAFFIC CONTROL DEVICES                                                    |
|   | 20 - 23 | TYPICAL PAVEMENT MARKINGS (41.1)                                                           | 720011-01 | METAL POSTS FOR SIGNS, MARKERS & DELINEATORS                               |
|   | 24      | GUARDRAIL AND BARRIER WALL REFLECTORS, TYPE C (SPECIAL) (55.1)                             | 728001-01 | TELESCOPING STEEL SIGN SUPPORT                                             |
|   |         |                                                                                            | 729001-01 | APPLICATIONS OF TYPES A & B METAL POSTS (FOR SIGNS & MARKERS)              |
|   |         |                                                                                            | 780001-05 | TYPICAL PAVEMENT MARKINGS                                                  |
|   |         |                                                                                            | 781001-04 | TYPICAL APPLICATIONS RAISED REFLECTIVE PAVEMENT MARKERS                    |
|   |         |                                                                                            | 782006-01 | GUARDRAIL AND BARRIER WALL REFLECTOR MOUNTING DETAILS                      |