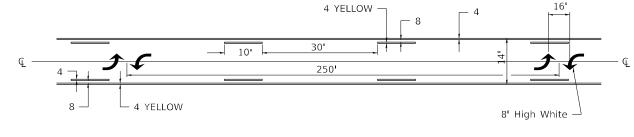

-----|------|------|------|
|   | 20.9 | 25.8 | 33.1 | 39.4 |

Sign not to scale

\* M 5585, FAS 2194 & FAS 189

\* WHITESIDE / OGLE

STATE OF ILLINOIS
DEPARTMENT OF TRANSPORTATION

**GENERAL NOTES** 

All work to furnish and install these signs shall be included in the cost of the specified traffic control standards and shall not be paid separately.

All Illinois Standard signs shall conform to the latest edition of the "Illinois Standard Highway Signs Book"

Signs shall meet the applicable portions of Sections 701

All dimensions are in inches unless otherwise noted.

in effect on the date of invitation for bids.

and 720 of the Standard Specifications,

## **TYPICAL PAVEMENT MARKINGS**

#### **MEDIAN PAVEMENT MARKING**

### TYPICAL PAVEMENT MARKING FOR FLUSH MEDIAN AT LEFT TURN LANE





ALL DIMENSIONS ARE IN INCHES UNLESS OTHERWISE NOTED.

### **TYPICAL ISLAND** OFFSET SHOULDER WIDTH

### TYPICAL MARKING FOR **PAINTED ISLANDS**

### STANDARD CROSSWALK MARKING

See Schedules for Locations







Distance to the nearest edge of the intersecting roadway in the absence of a marked crosswalk.

\* M 5585, FAS 2194 & FAS 189

\*\* WHITESIDE / OGLE

SECTION

(115RS) RS 24 20 CONTRACT NO. 64T15

DESIGNED 6-27-14 REVISED -Windows\INetCache\Content\_Outlook\L3UMHOD 6DRAWNdistrict standards.dq REVISED -3-05-12 HECKED REVISED PLOT DATE = Jan-24-2024 08:48:37 AM REVISED DATE

STATE OF ILLINOIS **DEPARTMENT OF TRANSPORTATION** 

REGION 2 / DISTRICT 2 STANDARD SHEET 1 OF 3 SHEETS STA.

TO STA.



## **TYPICAL PAVEMENT MARKINGS**

#### TYPICAL PARKING SPACING



\* SEE HIGHWAY STANDARD