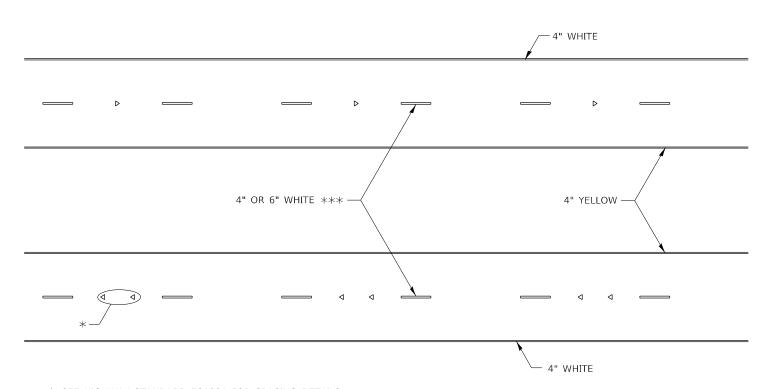

### **HIGHWAY STANDARDS**

|   | 1       | COVER SHEET                                                                                | 000001-08 | STANDARD SYMBOLS, ABBREVIATIONS AND PATTERNS                               |
|---|---------|--------------------------------------------------------------------------------------------|-----------|----------------------------------------------------------------------------|
|   | 2       | INDEX / HIGHWAY STANDARDS                                                                  | 001006-00 | DECIMAL OF AN INCH AND A FOOT                                              |
|   | 3 - 5   | SUMMARY OF QUANTITIES                                                                      | 442201-03 | CLASS C AND D PATCHES                                                      |
| • | 6       | GENERAL NOTES                                                                              | 701006-05 | OFF-RD OPERATIONS, 2L, 2W, 15' (4.5m) TO 24" (600mm) FROM PAVEMENT EDGE    |
|   | 7 - 8   | TYPICAL SECTIONS                                                                           | 701011-04 | OFF-RD MOVING OPERATIONS, 2L, 2W, DAY ONLY                                 |
|   | 9       | SCHEDULE OF QUANTITIES                                                                     | 701201-05 | LANE CLOSURE, 2L, 2W, DAY ONLY, FOR SPEEDS > 45 MPH                        |
|   | 10      | PAVING SCHEDULE                                                                            | 701301-04 | LANE CLOSURE, 2L, 2W, SHORT TIME OPERATIONS                                |
|   | 11      | ENTRANCE SCHEDULE                                                                          | 701306-04 | LANE CLOSURE, 2L, 2W, SLOW MOVING OPERATIONS DAY ONLY, FOR SPEEDS > 45 MPH |
|   | 12 - 14 | SIGNING SCHEDULE                                                                           | 701311-03 | LANE CLOSURE, 2L, 2W, MOVING OPERATIONS - DAY ONLY                         |
| • | 15      | HOT-MIX ASPHALT APPROACHES & MAILBOX RETURNS FOR TWO LIFT (3P) RESURFACING PROJECTS (47.2) | 701336-07 | LANE CLOSURE, 2L, 2W, WORK AREAS IN SERIES, FOR SPEEDS > 45 MPH            |
|   | 16 - 19 | WORK ZONE SIGN DETAILS (34.1)                                                              | 701901-09 | TRAFFIC CONTROL DEVICES                                                    |
|   | 20 - 23 | TYPICAL PAVEMENT MARKINGS (41.1)                                                           | 720011-01 | METAL POSTS FOR SIGNS, MARKERS & DELINEATORS                               |
|   | 24      | GUARDRAIL AND BARRIER WALL REFLECTORS, TYPE C (SPECIAL) (55.1)                             | 728001-01 | TELESCOPING STEEL SIGN SUPPORT                                             |
|   |         |                                                                                            | 729001-01 | APPLICATIONS OF TYPES A & B METAL POSTS (FOR SIGNS & MARKERS)              |
|   |         |                                                                                            | 780001-05 | TYPICAL PAVEMENT MARKINGS                                                  |
|   |         |                                                                                            | 781001-04 | TYPICAL APPLICATIONS RAISED REFLECTIVE PAVEMENT MARKERS                    |
|   |         |                                                                                            | 782006-01 | GUARDRAIL AND BARRIER WALL REFLECTOR MOUNTING DETAILS                      |