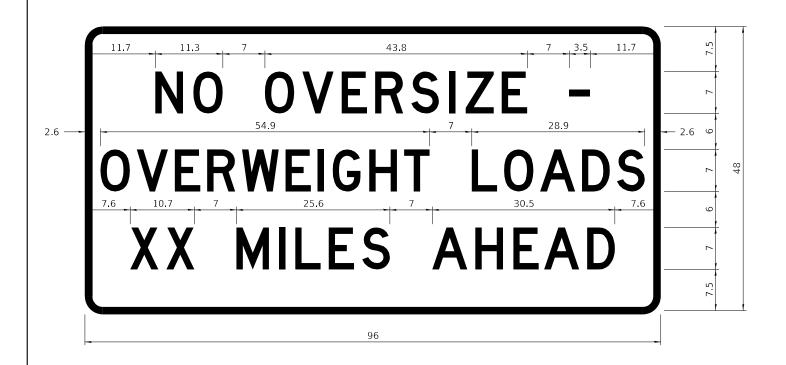

-------|-------|-------|-------|--------|-------|-------|-------|-------|-------|
| SIGN SIZE | А         | В     | С    | D     | Е     | F     | G     | Н      | J     | K     | L     | M     |       |
|           | 48 x 48   | 48.00 | 3.00 | 38.40 | 13.20 | 19.20 | 32.00 | 22.00  | 26.20 | 12.00 | 24.00 | 10.00 | 11.00 |

| SIGN SIZE |    | SERIES | BY LINE | -  | MARGIN | PODDED |  |
|-----------|----|--------|---------|----|--------|--------|--|
| SIGN SIZE | 1  | 2      | 3       | 4  | MARGIN | BORDER |  |
| 48 x 48   | 6C | 8D     | 6D      | 6D | 0.750  | 1.250  |  |

Sign not to scale

XX'-XX" WIDTH AND X MILES ARE VARIABLE TOP AND BOTTOM OF BACKGROUND WHITE

\* M 5585, FAS 2194 & FAS 189 \*\* WHITESIDE / OGLE

### **WORK ZONE SIGN DETAILS**

#### ROAD CLOSED TO OVERSIZED LOADS



COLOR

LEGEND AND BORDER BACKGROUND BLACK ORANGE NON-REFLECTORIZED REFLECTORIZED

Permit Loads - Loads Over 13 Feet; 3.0" Radius, 1.3" Border; [NO OVERSIZE -] D; [OVERWEIGHT LOADS] D 85% spacing; [XX MILES AHEAD] D; Table of letter and object lefts.

| N<br>11.7 | O<br>18.1 | O<br>30.0 | V<br>36.2 | E<br>42.8 | R<br>48.4 | S<br>54.4 | I<br>60.7     | Z<br>63.5 | E<br>69.5 | -<br>80.8        |           |                  |           |           |
|-----------|-----------|-----------|-----------|-----------|-----------|-----------|---------------|-----------|-----------|------------------|-----------|------------------|-----------|-----------|
| O<br>2.6  | V<br>8.6  | E<br>15.0 | R<br>20.4 | W<br>26.2 | E<br>33.4 | I<br>38.8 | G<br>41.3     | H<br>47.4 | T<br>53.2 | L<br>64.5        | O<