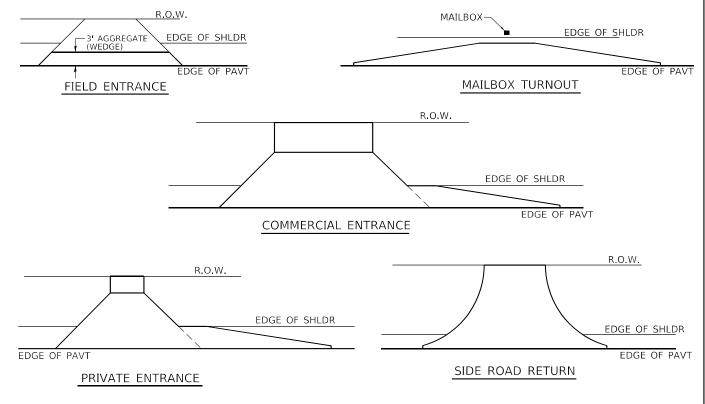

### **HIGHWAY STANDARDS**

|   | 1       | COVER SHEET                                                                                | 000001-08 | STANDARD SYMBOLS, ABBREVIATIONS AND PATTERNS                               |
|---|---------|--------------------------------------------------------------------------------------------|-----------|----------------------------------------------------------------------------|
|   | 2       | INDEX / HIGHWAY STANDARDS                                                                  | 001006-00 | DECIMAL OF AN INCH AND A FOOT                                              |
|   | 3 - 5   | SUMMARY OF QUANTITIES                                                                      | 442201-03 | CLASS C AND D PATCHES                                                      |
| • | 6       | GENERAL NOTES                                                                              | 701006-05 | OFF-RD OPERATIONS, 2L, 2W, 15' (4.5m) TO 24" (600mm) FROM PAVEMENT EDGE    |
|   | 7 - 8   | TYPICAL SECTIONS                                                                           | 701011-04 | OFF-RD MOVING OPERATIONS, 2L, 2W, DAY ONLY                                 |
|   | 9       | SCHEDULE OF QUANTITIES                                                                     | 701201-05 | LANE CLOSURE, 2L, 2W, DAY ONLY, FOR SPEEDS > 45 MPH                        |
|   | 10      | PAVING SCHEDULE                                                                            | 701301-04 | LANE CLOSURE, 2L, 2W, SHORT TIME OPERATIONS                                |
|   | 11      | ENTRANCE SCHEDULE                                                                          | 701306-04 | LANE CLOSURE, 2L, 2W, SLOW MOVING OPERATIONS DAY ONLY, FOR SPEEDS > 45 MPH |
|   | 12 - 14 | SIGNING SCHEDULE                                                                           | 701311-03 | LANE CLOSURE, 2L, 2W, MOVING OPERATIONS - DAY ONLY                         |
| • | 15      | HOT-MIX ASPHALT APPROACHES & MAILBOX RETURNS FOR TWO LIFT (3P) RESURFACING PROJECTS (47.2) | 701336-07 | LANE CLOSURE, 2L, 2W, WORK AREAS IN SERIES, FOR SPEEDS > 45 MPH            |
|   | 16 - 19 | WORK ZONE SIGN DETAILS (34.1)                                                              | 701901-09 | TRAFFIC CONTROL DEVICES                                                    |
|   | 20 - 23 | TYPICAL PAVEMENT MARKINGS (41.1)                                                           | 720011-01 | METAL POSTS FOR SIGNS, MARKERS & DELINEATORS                               |
|   | 24      | GUARDRAIL AND BARRIER WALL REFLECTORS, TYPE C (SPECIAL) (55.1)                             | 728001-01 | TELESCOPING STEEL SIGN SUPPORT                                             |
|   |         |                                                                                            | 729001-01 | APPLICATIONS OF TYPES A & B METAL POSTS (FOR SIGNS & MARKERS)              |
|   |         |                                                                                            | 780001-05 | TYPICAL PAVEMENT MARKINGS                                                  |
|   |         |                                                                                            | 781001-04 | TYPICAL APPLICATIONS RAISED REFLECTIVE PAVEMENT MARKERS                    |
|   |         |                                                                                            | 782006-01 | GUARDRAIL AND BARRIER WALL REFLECTOR MOUNTING DETAILS                      |