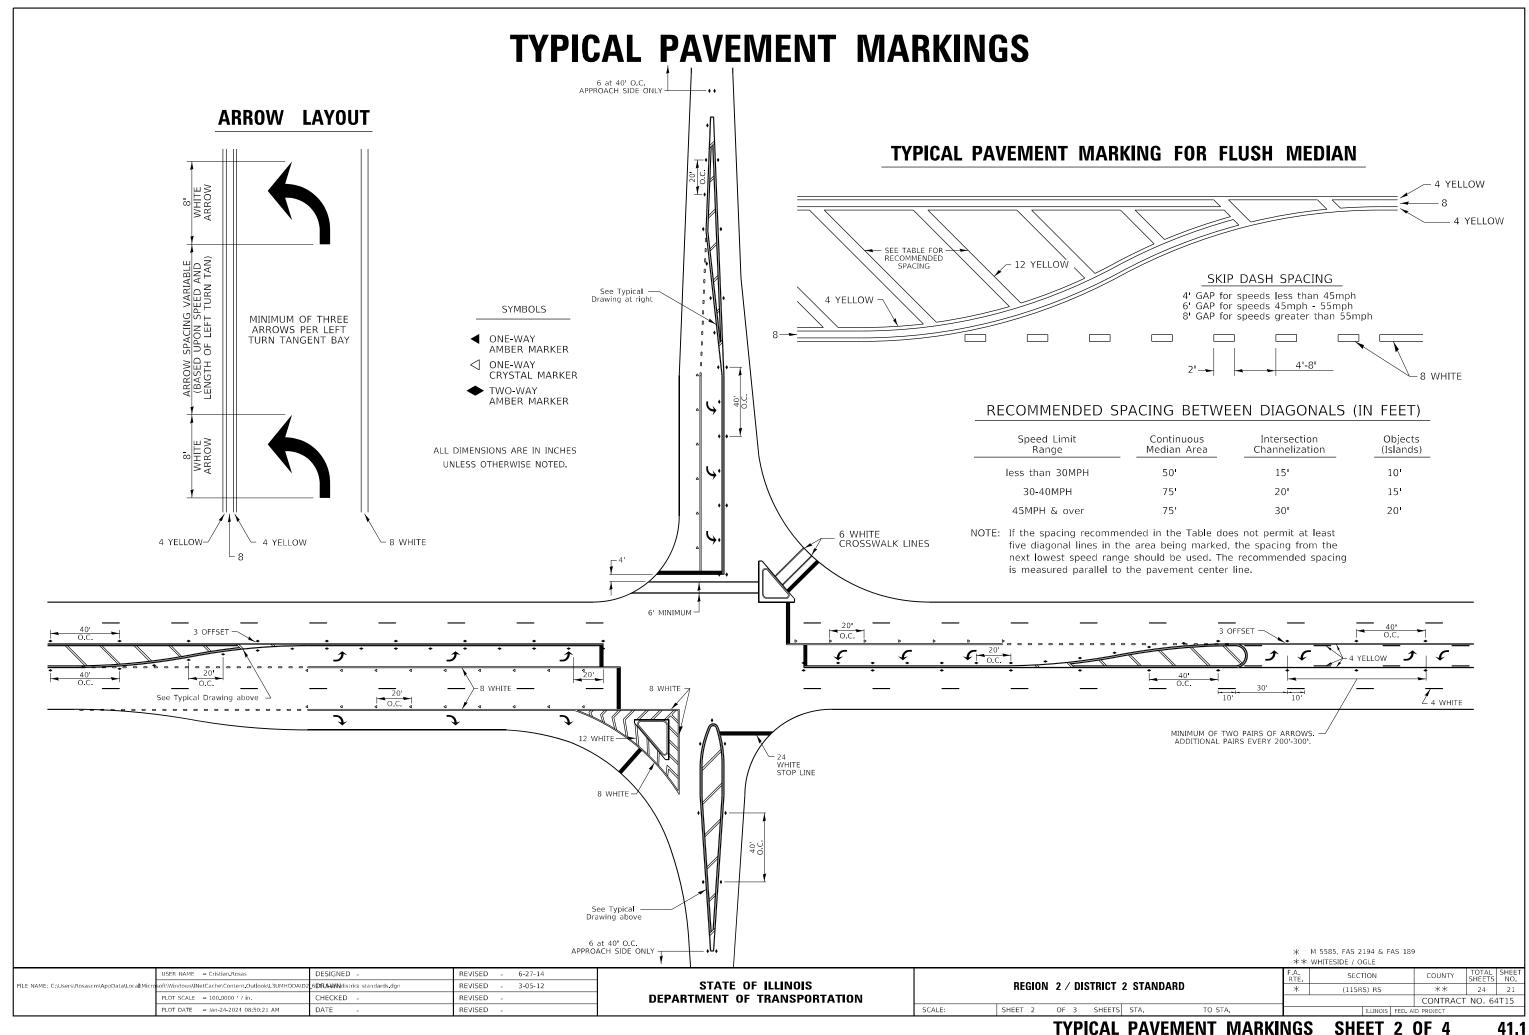

### **HIGHWAY STANDARDS**

|   | 1       | COVER SHEET                                                                                | 000001-08 | STANDARD SYMBOLS, ABBREVIATIONS AND PATTERNS                               |
|---|---------|--------------------------------------------------------------------------------------------|-----------|----------------------------------------------------------------------------|
|   | 2       | INDEX / HIGHWAY STANDARDS                                                                  | 001006-00 | DECIMAL OF AN INCH AND A FOOT                                              |
|   | 3 - 5   | SUMMARY OF QUANTITIES                                                                      | 442201-03 | CLASS C AND D PATCHES                                                      |
| • | 6       | GENERAL NOTES                                                                              | 701006-05 | OFF-RD OPERATIONS, 2L, 2W, 15' (4.5m) TO 24" (600mm) FROM PAVEMENT EDGE    |
|   | 7 - 8   | TYPICAL SECTIONS                                                                           | 701011-04 | OFF-RD MOVING OPERATIONS, 2L, 2W, DAY ONLY                                 |
|   | 9       | SCHEDULE OF QUANTITIES                                                                     | 701201-05 | LANE CLOSURE, 2L, 2W, DAY ONLY, FOR SPEEDS > 45 MPH                        |
|   | 10      | PAVING SCHEDULE                                                                            | 701301-04 | LANE CLOSURE, 2L, 2W, SHORT TIME OPERATIONS                                |
|   | 11      | ENTRANCE SCHEDULE                                                                          | 701306-04 | LANE CLOSURE, 2L, 2W, SLOW MOVING OPERATIONS DAY ONLY, FOR SPEEDS > 45 MPH |
|   | 12 - 14 | SIGNING SCHEDULE                                                                           | 701311-03 | LANE CLOSURE, 2L, 2W, MOVING OPERATIONS - DAY ONLY                         |
| • | 15      | HOT-MIX ASPHALT APPROACHES & MAILBOX RETURNS FOR TWO LIFT (3P) RESURFACING PROJECTS (47.2) | 701336-07 | LANE CLOSURE, 2L, 2W, WORK AREAS IN SERIES, FOR SPEEDS > 45 MPH            |
|   | 16 - 19 | WORK ZONE SIGN DETAILS (34.1)                                                              | 701901-09 | TRAFFIC CONTROL DEVICES                                                    |
|   | 20 - 23 | TYPICAL PAVEMENT MARKINGS (41.1)                                                           | 720011-01 | METAL POSTS FOR SIGNS, MARKERS & DELINEATORS                               |
|   | 24      | GUARDRAIL AND BARRIER WALL REFLECTORS, TYPE C (SPECIAL) (55.1)                             | 728001-01 | TELESCOPING STEEL SIGN SUPPORT                                             |
|   |         |                                                                                            | 729001-01 | APPLICATIONS OF TYPES A & B METAL POSTS (FOR SIGNS & MARKERS)              |
|   |         |                                                                                            | 780001-05 | TYPICAL PAVEMENT MARKINGS                                                  |
|   |         |                                                                                            | 781001-04 | TYPICAL APPLICATIONS RAISED REFLECTIVE PAVEMENT MARKERS                    |
|   |         |                                                                                            | 782006-01 | GUARDRAIL AND BARRIER WALL REFLECTOR MOUNTING DETAILS                      |