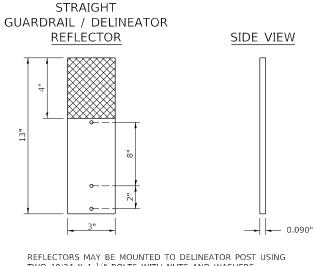

### **HIGHWAY STANDARDS**

|   | 1       | COVER SHEET                                                                                | 000001-08 | STANDARD SYMBOLS, ABBREVIATIONS AND PATTERNS                               |
|---|---------|--------------------------------------------------------------------------------------------|-----------|----------------------------------------------------------------------------|
|   | 2       | INDEX / HIGHWAY STANDARDS                                                                  | 001006-00 | DECIMAL OF AN INCH AND A FOOT                                              |
|   | 3 - 5   | SUMMARY OF QUANTITIES                                                                      | 442201-03 | CLASS C AND D PATCHES                                                      |
| • | 6       | GENERAL NOTES                                                                              | 701006-05 | OFF-RD OPERATIONS, 2L, 2W, 15' (4.5m) TO 24" (600mm) FROM PAVEMENT EDGE    |
|   | 7 - 8   | TYPICAL SECTIONS                                                                           | 701011-04 | OFF-RD MOVING OPERATIONS, 2L, 2W, DAY ONLY                                 |
|   | 9       | SCHEDULE OF QUANTITIES                                                                     | 701201-05 | LANE CLOSURE, 2L, 2W, DAY ONLY, FOR SPEEDS > 45 MPH                        |
|   | 10      | PAVING SCHEDULE                                                                            | 701301-04 | LANE CLOSURE, 2L, 2W, SHORT TIME OPERATIONS                                |
|   | 11      | ENTRANCE SCHEDULE                                                                          | 701306-04 | LANE CLOSURE, 2L, 2W, SLOW MOVING OPERATIONS DAY ONLY, FOR SPEEDS > 45 MPH |
|   | 12 - 14 | SIGNING SCHEDULE                                                                           | 701311-03 | LANE CLOSURE, 2L, 2W, MOVING OPERATIONS - DAY ONLY                         |
| • | 15      | HOT-MIX ASPHALT APPROACHES & MAILBOX RETURNS FOR TWO LIFT (3P) RESURFACING PROJECTS (47.2) | 701336-07 | LANE CLOSURE, 2L, 2W, WORK AREAS IN SERIES, FOR SPEEDS > 45 MPH            |
|   | 16 - 19 | WORK ZONE SIGN DETAILS (34.1)                                                              | 701901-09 | TRAFFIC CONTROL DEVICES                                                    |
|   | 20 - 23 | TYPICAL PAVEMENT MARKINGS (41.1)                                                           | 720011-01 | METAL POSTS FOR SIGNS, MARKERS & DELINEATORS                               |
|   | 24      | GUARDRAIL AND BARRIER WALL REFLECTORS, TYPE C (SPECIAL) (55.1)                             | 728001-01 | TELESCOPING STEEL SIGN SUPPORT                                             |
|   |         |                                                                                            | 729001-01 | APPLICATIONS OF TYPES A & B METAL POSTS (FOR SIGNS & MARKERS)              |
|   |         |                                                                                            | 780001-05 | TYPICAL PAVEMENT MARKINGS                                                  |
|   |         |                                                                                            | 781001-04 | TYPICAL APPLICATIONS RAISED REFLECTIVE PAVEMENT MARKERS                    |
|   |         |                                                                                            | 782006-01 | GUARDRAIL AND BARRIER WALL REFLECTOR MOUNTING DETAILS                      |