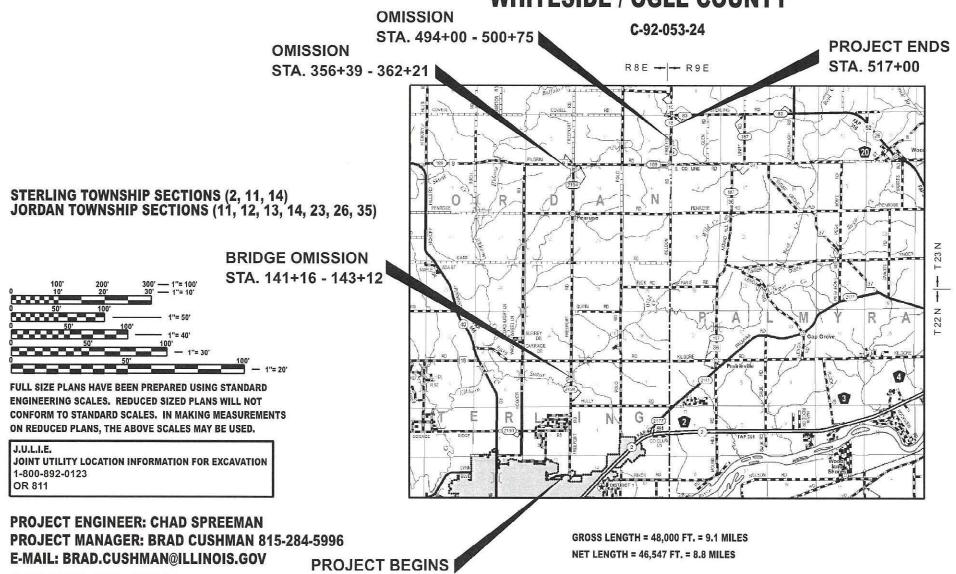

# **PROPOSED HIGHWAY PLANS**

M 5585, FAS 2194 & FAS 189 (FREEPORT RD.) **SECTION (115RS) RS** PROJECT STP-MYTU (568) **COLD MILLING, PATCHING & HMA OVERLAY** WHITESIDE / OGLE COUNTY

STA. 37+00

PRINTED BY THE AUTHORITY OF THE STATE OF ILLINOIS