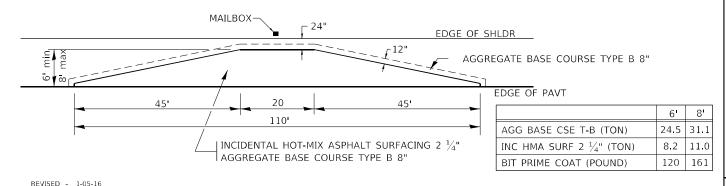

### **HIGHWAY STANDARDS**

|   | 1       | COVER SHEET                                                                                | 000001-08 | STANDARD SYMBOLS, ABBREVIATIONS AND PATTERNS                               |
|---|---------|--------------------------------------------------------------------------------------------|-----------|----------------------------------------------------------------------------|
|   | 2       | INDEX / HIGHWAY STANDARDS                                                                  | 001006-00 | DECIMAL OF AN INCH AND A FOOT                                              |
|   | 3 - 5   | SUMMARY OF QUANTITIES                                                                      | 442201-03 | CLASS C AND D PATCHES                                                      |
| • | 6       | GENERAL NOTES                                                                              | 701006-05 | OFF-RD OPERATIONS, 2L, 2W, 15' (4.5m) TO 24" (600mm) FROM PAVEMENT EDGE    |
|   | 7 - 8   | TYPICAL SECTIONS                                                                           | 701011-04 | OFF-RD MOVING OPERATIONS, 2L, 2W, DAY ONLY                                 |
|   | 9       | SCHEDULE OF QUANTITIES                                                                     | 701201-05 | LANE CLOSURE, 2L, 2W, DAY ONLY, FOR SPEEDS > 45 MPH                        |
|   | 10      | PAVING SCHEDULE                                                                            | 701301-04 | LANE CLOSURE, 2L, 2W, SHORT TIME OPERATIONS                                |
|   | 11      | ENTRANCE SCHEDULE                                                                          | 701306-04 | LANE CLOSURE, 2L, 2W, SLOW MOVING OPERATIONS DAY ONLY, FOR SPEEDS > 45 MPH |
|   | 12 - 14 | SIGNING SCHEDULE                                                                           | 701311-03 | LANE CLOSURE, 2L, 2W, MOVING OPERATIONS - DAY ONLY                         |
| • | 15      | HOT-MIX ASPHALT APPROACHES & MAILBOX RETURNS FOR TWO LIFT (3P) RESURFACING PROJECTS (47.2) | 701336-07 | LANE CLOSURE, 2L, 2W, WORK AREAS IN SERIES, FOR SPEEDS > 45 MPH            |
|   | 16 - 19 | WORK ZONE SIGN DETAILS (34.1)                                                              | 701901-09 | TRAFFIC CONTROL DEVICES                                                    |
|   | 20 - 23 | TYPICAL PAVEMENT MARKINGS (41.1)                                                           | 720011-01 | METAL POSTS FOR SIGNS, MARKERS & DELINEATORS                               |
|   | 24      | GUARDRAIL AND BARRIER WALL REFLECTORS, TYPE C (SPECIAL) (55.1)                             | 728001-01 | TELESCOPING STEEL SIGN SUPPORT                                             |
|   |         |                                                                                            | 729001-01 | APPLICATIONS OF TYPES A & B METAL POSTS (FOR SIGNS & MARKERS)              |
|   |         |                                                                                            | 780001-05 | TYPICAL PAVEMENT MARKINGS                                                  |
|   |         |                                                                                            | 781001-04 | TYPICAL APPLICATIONS RAISED REFLECTIVE PAVEMENT MARKERS                    |
|   |         |                                                                                            | 782006-01 | GUARDRAIL AND BARRIER WALL REFLECTOR MOUNTING DETAILS                      |