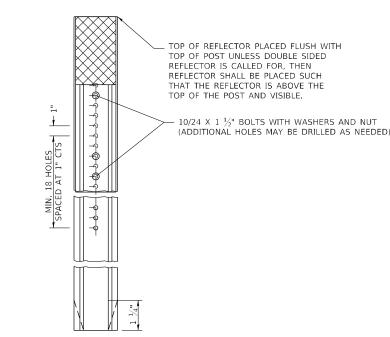

### **HIGHWAY STANDARDS**

|   | 1       | COVER SHEET                                                                                | 000001-08 | STANDARD SYMBOLS, ABBREVIATIONS AND PATTERNS                               |
|---|---------|--------------------------------------------------------------------------------------------|-----------|----------------------------------------------------------------------------|
|   | 2       | INDEX / HIGHWAY STANDARDS                                                                  | 001006-00 | DECIMAL OF AN INCH AND A FOOT                                              |
|   | 3 - 5   | SUMMARY OF QUANTITIES                                                                      | 442201-03 | CLASS C AND D PATCHES                                                      |
| • | 6       | GENERAL NOTES                                                                              | 701006-05 | OFF-RD OPERATIONS, 2L, 2W, 15' (4.5m) TO 24" (600mm) FROM PAVEMENT EDGE    |
|   | 7 - 8   | TYPICAL SECTIONS                                                                           | 701011-04 | OFF-RD MOVING OPERATIONS, 2L, 2W, DAY ONLY                                 |
|   | 9       | SCHEDULE OF QUANTITIES                                                                     | 701201-05 | LANE CLOSURE, 2L, 2W, DAY ONLY, FOR SPEEDS > 45 MPH                        |
|   | 10      | PAVING SCHEDULE                                                                            | 701301-04 | LANE CLOSURE, 2L, 2W, SHORT TIME OPERATIONS                                |
|   | 11      | ENTRANCE SCHEDULE                                                                          | 701306-04 | LANE CLOSURE, 2L, 2W, SLOW MOVING OPERATIONS DAY ONLY, FOR SPEEDS > 45 MPH |
|   | 12 - 14 | SIGNING SCHEDULE                                                                           | 701311-03 | LANE CLOSURE, 2L, 2W, MOVING OPERATIONS - DAY ONLY                         |
| • | 15      | HOT-MIX ASPHALT APPROACHES & MAILBOX RETURNS FOR TWO LIFT (3P) RESURFACING PROJECTS (47.2) | 701336-07 | LANE CLOSURE, 2L, 2W, WORK AREAS IN SERIES, FOR SPEEDS > 45 MPH            |
|   | 16 - 19 | WORK ZONE SIGN DETAILS (34.1)                                                              | 701901-09 | TRAFFIC CONTROL DEVICES                                                    |
|   | 20 - 23 | TYPICAL PAVEMENT MARKINGS (41.1)                                                           | 720011-01 | METAL POSTS FOR SIGNS, MARKERS & DELINEATORS                               |
|   | 24      | GUARDRAIL AND BARRIER WALL REFLECTORS, TYPE C (SPECIAL) (55.1)                             | 728001-01 | TELESCOPING STEEL SIGN SUPPORT                                             |
|   |         |                                                                                            | 729001-01 | APPLICATIONS OF TYPES A & B METAL POSTS (FOR SIGNS & MARKERS)              |
|   |         |                                                                                            | 780001-05 | TYPICAL PAVEMENT MARKINGS                                                  |
|   |         |                                                                                            | 781001-04 | TYPICAL APPLICATIONS RAISED REFLECTIVE PAVEMENT MARKERS                    |
|   |         |                                                                                            | 782006-01 | GUARDRAIL AND BARRIER WALL REFLECTOR MOUNTING DETAILS                      |