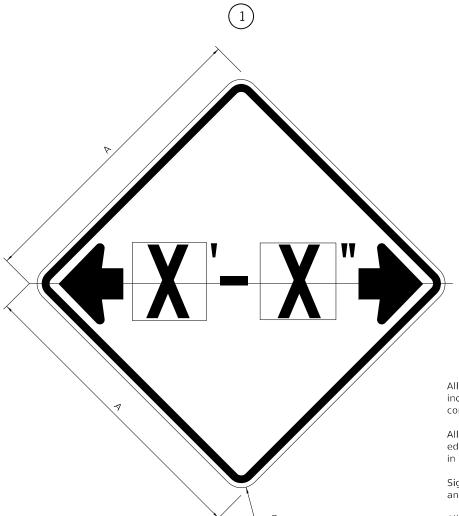

rs\Rosascm\AppData\Local\Micro | soft\Windows\INetCache\Content.Outlook\L3UMHQDA\D2 | 6DRAWNdistrict standards.dgn | REVISED -         |
|                                                 | PLOT SCALE = 100.0000 / in.                        | CHECKED -                    | REVISED -         |
|                                                 | PLOT DATE = Jan-24-2024 08;40;11 AM                | DATE -                       | REVISED -         |

STATE OF ILLINOIS
DEPARTMENT OF TRANSPORTATION

| REG   | ION | 2 / | DIS | TRICT  | 2 | STANDARD |
|-------|-----|-----|-----|--------|---|----------|
| SHEET | 1   | OF  | 4   | SHEETS | Г | STA.     |

F.A. SECTION COUNTY SHEETS NO.

\* (115RS) RS \*\* 24 16

CONTRACT NO. 64T15

# **WORK ZONE SIGN DETAILS**

#### **ILLINOIS STANDARD W12–I102**



#### **GENERAL NOTES**

All work to furnish and install these signs shall be included in the cost of the specified traffic control standards and shall not be paid separately.

All Illinois Standard signs shall conform to the latest edition of the "Illinois Standard Highway Signs Book" in effect on the date of invitation for bids.

Signs shall meet the applicable portions of Sections 701 and 720 of the Standard Specifications.

All dimensions are in inches unless otherwise noted.

COLOR LEGEND AND BORDER BACKGROUND

Windows\INetCache\Content.Outlook\L3UMHODA

PLOT DATE = Jan-24-2024 08;42:19 AM

BLACK FL ORANGE NON-REFLECTORIZED REFLECTORIZED

| SIGN SIZE | DIMENSIONS |      |  |  |  |
|-----------|------------|------|--|--|--|
| SIGN SIZE | А          | В    |  |  |  |
| 48 x 48   | 48.0