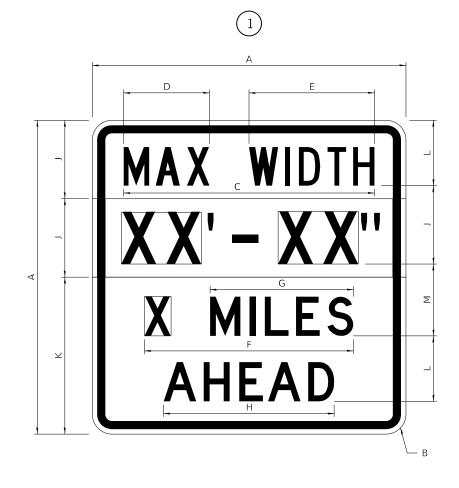

|  |  |  |
| 48 x 48   | 48.00      | 3.00 |  |  |  |

| $\bigcirc$ | Illinois Standard signs W12-I102 and W12-I103 shall bused as described in the special provisions. |
|------------|---------------------------------------------------------------------------------------------------|
| $\Box$     | used as described in the special provisions.                                                      |

| SIGN SIZE | SERIES BY LINE | MARGIN | BORDER |
|-----------|----------------|--------|--------|
| SIGN SIZE | 1              | MARGIN | DORDER |
| 48 x 48   | 12C            | 0.750  | 1,250  |

#### Sign not to scale

REVISED -

REVISED

REVISED

3-02-16

DESIGNED -

HECKED

6DRAWNdistrict standards.dgr

### STATE OF ILLINOIS DEPARTMENT OF TRANSPORTATION

#### **ILLINOIS STANDARD W12-I103**



COLOR

LEGEND AND BORDER BACKGROUND BACKGROUND (WIDTH) BLACK WHITE FL ORANGE NON-REFLECTORIZED REFLECTORIZED REFLECTORIZED

|           | CION CIZE |       |      |       |       |       | DIMEN | ISIONS | 5     |       |       |       |       |
|-----------|-----------|-------|------|-------|-------|-------|-------|--------|-------|-------|-------|-------|-------|
| SIGN SIZE | А         | В     | С    | D     | Е     | F     | G     | Н      | J     | K     | L     | M     |       |
|           | 48 x 48   | 48.00 | 3.00 | 38.40 | 13.20 | 19.20 | 32.00 | 22.00  | 26.20 | 12.00 | 24.00 | 10.00 | 11.00 |

| SIGN SIZE |    | SERIES | BY LINE | -  | MARGIN | PODDED |  |
|-----------|----|--------|---------|----|--------|--------|--|
| SIGN SIZE | 1  | 2      | 3       | 4  | MARGIN | BORDE