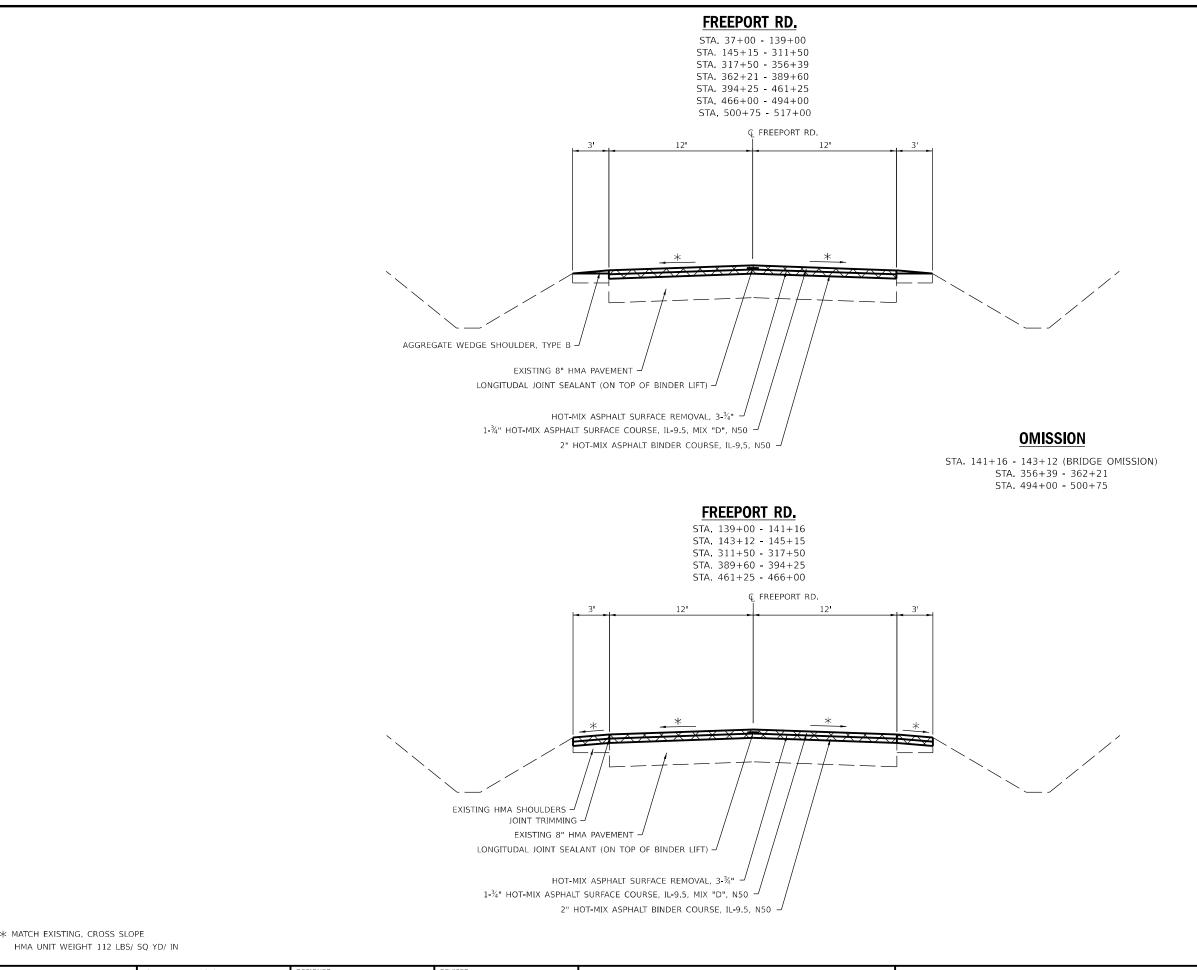

|          |                                                      |        |          | 80% FE<br>20% S |       | 80% FEDERAL<br>20% STATE |
|----------|------------------------------------------------------|--------|----------|-----------------|-------|--------------------------|
|          |                                                      |        | 1        | ROAL            |       | ROADWAY                  |
| CODE     |                                                      |        | TOTAL    | 000             |       | 0005                     |
| NO.      | ITEM                                                 | UNIT   | QUANTITY | RURAL           |       | RURAL                    |
| NO:      | 1100                                                 | ONTT   | QUANTITI | KOKAL           | OKBAN | KOKAL                    |
| 40600290 | BITUMINOUS MATERIALS (TACK COAT)                     | POUND  | 86029    | 65282           | 14370 | 6377                     |
| 40600370 | LONGITUDINAL JOINT SEALANT                           | FOOT   | 46547    | 35154           | 7850  | 3543                     |
| -        |                                                      |        |          |                 |       |                          |
| 40600900 | HOT-MIX ASPHALT BINDER COURSE (HAND METHOD), N50     | TON    | 100      | 50              | 25    | 25                       |
| 40600990 | TEMPORARY RAMP                                       | SQ YD  | 994      | 776             | 154   | 64                       |
|          |                                                      |        |          |                 |       |                          |
| 40602978 | HOT-MIX ASPHALT BINDER COURSE, IL- 9.5, N50          | TON    | 16145    | 12250           | 2705  | 1190                     |
| 40604060 | HOT-MIX ASPHALT SURFACE COURSE, IL-9.5, MIX "D", N50 | TON    | 12579    | 9549            | 2104  | 926                      |
| 40800050 | INCIDENTAL HOT-MIX ASPHALT SURFACING                 | TON    | 754      | 480             | 209   | 65                       |
| 44000164 | HOT-MIX ASPHALT SURFACE REMOVAL, 3 3/4"              | SQ YD  | 128135   | 97220           | 21467 | 9448                     |
|          | HOT HILL GOTT BE REMOVE, COA                         | 00.15  | 120133   | 37220           | 21407 |                          |
| 44201741 | CLASS D PATCHES, TYPE II, 8 INCH                     | SQ YD  | 73       | 53              | 10    | 10                       |
| 44201745 | CLASS D PATCHES, TYPE III, 8 INCH                    | SQ YD  | 220      | 178             | 20    | 22                       |
|          |                                                      |        | -        |                 |       |                          |
| 44201747 | CLASS D PATCHES, TYPE IV, 8 INCH                     | SQYD   | 1200     | 970             | 110   | 120                      |
| 48102100 | AGGREGATE WEDGE SHOULDER, TYPE B                     | TON    | 3122     | 2286            | 570   | 266                      |
|          |                                                      |        |          |                 |       |                          |
| 67000400 | ENGINEER'S FIELD OFFICE, TYPE A                      | CAL MO | 5        | 5               |       |                          |
| 67100100 | MOBILIZATION                                         | L SUM  | 1        | 1               |       |                          |
|          |                                                      |        |          |                 |       |                          |