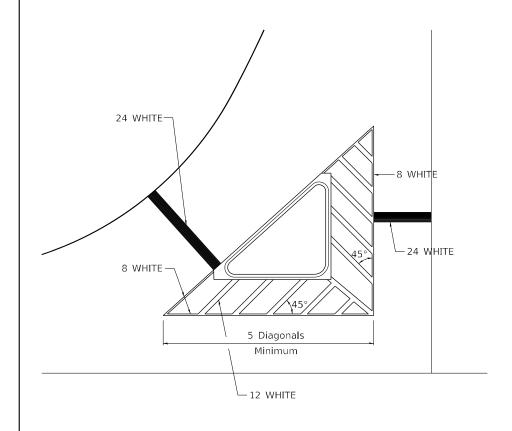

rk to furnish and install these signs shall be included in the cost of the specified traffic control standards and shall not be paid separately.

All Illinois Standard signs shall conform to the latest edition of the "Illinois Standard Highway Signs Book"

Signs shall meet the applicable portions of Sections 701

All dimensions are in inches unless otherwise noted.

in effect on the date of invitation for bids.

and 720 of the Standard Specifications,

## **TYPICAL PAVEMENT MARKINGS**

#### **MEDIAN PAVEMENT MARKING**

### TYPICAL PAVEMENT MARKING FOR FLUSH MEDIAN AT LEFT TURN LANE





ALL DIMENSIONS ARE IN INCHES UNLESS OTHERWISE NOTED.

### **TYPICAL ISLAND** OFFSET SHOULDER WIDTH

### TYPICAL MARKING FOR **PAINTED ISLANDS**

### STANDARD CROSSWALK MARKING

See Schedules for Locations







Distance to the nearest edge of the intersecting roadway in the absence of a marked crosswalk.

\* M 5585, FAS 2194 & FAS 189

\*\* WHITESIDE / OGLE

SECTION

(115RS) RS 24 20 CONTRACT NO. 64T15

DESIGNED 6-27-14 REVISED -Windows\INetCache\Content\_Outlook\L3UMHOD 6DRAWNdistrict standards.dq REVISED -3-05-12 HECKED REVISED PLOT DATE = Jan-24-2024 08:48:37 AM REVISED DATE

STATE OF ILLINOIS **DEPARTMENT OF TRANSPORTATION** 

REGION 2 / DISTRICT 2 STANDARD SHEET 1 OF 3 SHEETS STA.

TO STA.



## **TYPICAL PAVEMENT MARKINGS**

#### TYPICAL PARKING SPACING



\* SEE HIGHWAY STANDARD 781001 FOR SPACING DETAILS. USE DOUBLE MARKERS WHEN ADT  $\geq$  20,000.

#### MULTI-LANE / DIVIDED



- \* REDUCE TO 40' O.C. ON CURVES WHERE ADVISORY SPEEDS ARE 10 MPH LOWER THAN POSTED SPEEDS.
- \*\* USE D