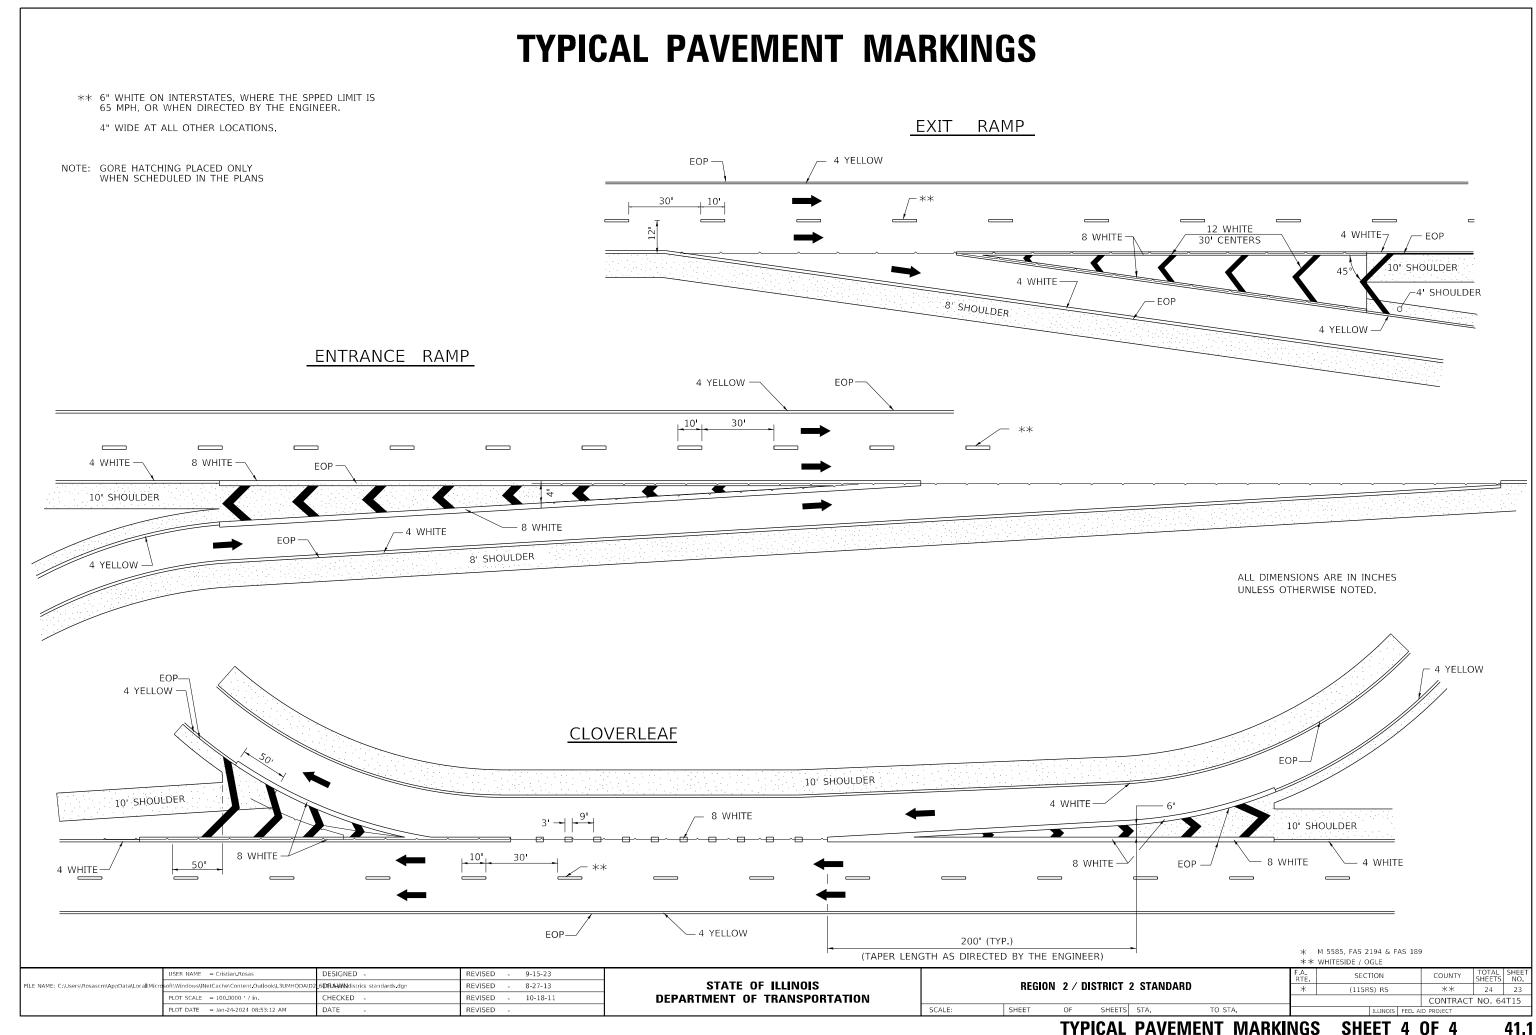

### **HIGHWAY STANDARDS**

|   | 1       | COVER SHEET                                                                                | 000001-08 | STANDARD SYMBOLS, ABBREVIATIONS AND PATTERNS                               |
|---|---------|--------------------------------------------------------------------------------------------|-----------|----------------------------------------------------------------------------|
|   | 2       | INDEX / HIGHWAY STANDARDS                                                                  | 001006-00 | DECIMAL OF AN INCH AND A FOOT                                              |
|   | 3 - 5   | SUMMARY OF QUANTITIES                                                                      | 442201-03 | CLASS C AND D PATCHES                                                      |
| • | 6       | GENERAL NOTES                                                                              | 701006-05 | OFF-RD OPERATIONS, 2L, 2W, 15' (4.5m) TO 24" (600mm) FROM PAVEMENT EDGE    |
|   | 7 - 8   | TYPICAL SECTIONS                                                                           | 701011-04 | OFF-RD MOVING OPERATIONS, 2L, 2W, DAY ONLY                                 |
|   | 9       | SCHEDULE OF QUANTITIES                                                                     | 701201-05 | LANE CLOSURE, 2L, 2W, DAY ONLY, FOR SPEEDS > 45 MPH                        |
|   | 10      | PAVING SCHEDULE                                                                            | 701301-04 | LANE CLOSURE, 2L, 2W, SHORT TIME OPERATIONS                                |
|   | 11      | ENTRANCE SCHEDULE                                                                          | 701306-04 | LANE CLOSURE, 2L, 2W, SLOW MOVING OPERATIONS DAY ONLY, FOR SPEEDS > 45 MPH |
|   | 12 - 14 | SIGNING SCHEDULE                                                                           | 701311-03 | LANE CLOSURE, 2L, 2W, MOVING OPERATIONS - DAY ONLY                         |
| • | 15      | HOT-MIX ASPHALT APPROACHES & MAILBOX RETURNS FOR TWO LIFT (3P) RESURFACING PROJECTS (47.2) | 701336-07 | LANE CLOSURE, 2L, 2W, WORK AREAS IN SERIES, FOR SPEEDS > 45 MPH            |
|   | 16 - 19 | WORK ZONE SIGN DETAILS (34.1)                                                              | 701901-09 | TRAFFIC CONTROL DEVICES                                                    |
|   | 20 - 23 | TYPICAL PAVEMENT MARKINGS (41.1)                                                           | 720011-01 | METAL POSTS FOR SIGNS, MARKERS & DELINEATORS                               |
|   | 24      | GUARDRAIL AND BARRIER WALL REFLECTORS, TYPE C (SPECIAL) (55.1)                             | 728001-01 | TELESCOPING STEEL SIGN SUPPORT                                             |
|   |         |                                                                                            | 729001-01 | APPLICATIONS OF TYPES A & B METAL POSTS (FOR SIGNS & MARKERS)              |
|   |         |                                                                                            | 780001-05 | TYPICAL PAVEMENT MARKINGS                                                  |
|   |         |                                                                                            | 781001-04 | TYPICAL APPLICATIONS RAISED REFLECTIVE PAVEMENT MARKERS                    |
|   |         |                                                                                            | 782006-01 | GUARDRAIL AND BARRIER WALL REFLECTOR MOUNTING DETAILS                      |