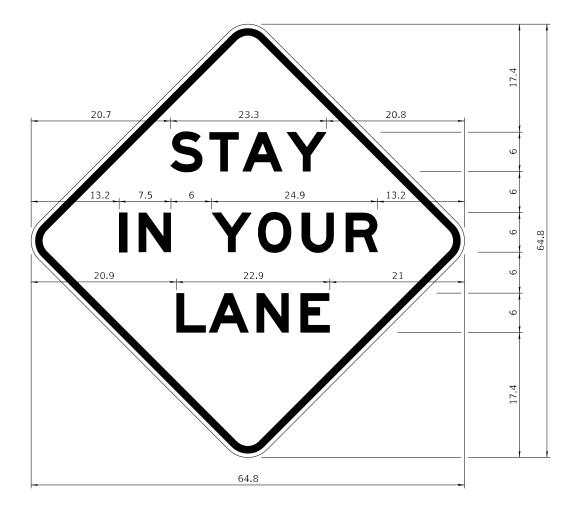

### **HIGHWAY STANDARDS**

|   | 1       | COVER SHEET                                                                                | 000001-08 | STANDARD SYMBOLS, ABBREVIATIONS AND PATTERNS                               |
|---|---------|--------------------------------------------------------------------------------------------|-----------|----------------------------------------------------------------------------|
|   | 2       | INDEX / HIGHWAY STANDARDS                                                                  | 001006-00 | DECIMAL OF AN INCH AND A FOOT                                              |
|   | 3 - 5   | SUMMARY OF QUANTITIES                                                                      | 442201-03 | CLASS C AND D PATCHES                                                      |
| • | 6       | GENERAL NOTES                                                                              | 701006-05 | OFF-RD OPERATIONS, 2L, 2W, 15' (4.5m) TO 24" (600mm) FROM PAVEMENT EDGE    |
|   | 7 - 8   | TYPICAL SECTIONS                                                                           | 701011-04 | OFF-RD MOVING OPERATIONS, 2L, 2W, DAY ONLY                                 |
|   | 9       | SCHEDULE OF QUANTITIES                                                                     | 701201-05 | LANE CLOSURE, 2L, 2W, DAY ONLY, FOR SPEEDS > 45 MPH                        |
|   | 10      | PAVING SCHEDULE                                                                            | 701301-04 | LANE CLOSURE, 2L, 2W, SHORT TIME OPERATIONS                                |
|   | 11      | ENTRANCE SCHEDULE                                                                          | 701306-04 | LANE CLOSURE, 2L, 2W, SLOW MOVING OPERATIONS DAY ONLY, FOR SPEEDS > 45 MPH |
|   | 12 - 14 | SIGNING SCHEDULE                                                                           | 701311-03 | LANE CLOSURE, 2L, 2W, MOVING OPERATIONS - DAY ONLY                         |
| • | 15      | HOT-MIX ASPHALT APPROACHES & MAILBOX RETURNS FOR TWO LIFT (3P) RESURFACING PROJECTS (47.2) | 701336-07 | LANE CLOSURE, 2L, 2W, WORK AREAS IN SERIES, FOR SPEEDS > 45 MPH            |
|   | 16 - 19 | WORK ZONE SIGN DETAILS (34.1)                                                              | 701901-09 | TRAFFIC CONTROL DEVICES                                                    |
|   | 20 - 23 | TYPICAL PAVEMENT MARKINGS (41.1)                                                           | 720011-01 | METAL POSTS FOR SIGNS, MARKERS & DELINEATORS                               |
|   | 24      | GUARDRAIL AND BARRIER WALL REFLECTORS, TYPE C (SPECIAL) (55.1)                             | 728001-01 | TELESCOPING STEEL SIGN SUPPORT                                             |
|   |         |                                                                                            | 729001-01 | APPLICATIONS OF TYPES A & B METAL POSTS (FOR SIGNS & MARKERS)              |
|   |         |                                                                                            | 780001-05 | TYPICAL PAVEMENT MARKINGS                                                  |
|   |         |                                                                                            | 781001-04 | TYPICAL APPLICATIONS RAISED REFLECTIVE PAVEMENT MARKERS                    |
|   |         |                                                                                            | 782006-01 | GUARDRAIL AND BARRIER WALL REFLECTOR MOUNTING DETAILS                      |