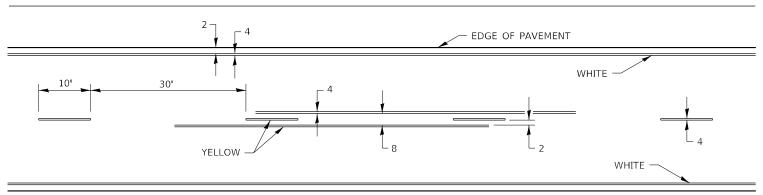

### **HIGHWAY STANDARDS**

|   | 1       | COVER SHEET                                                                                | 000001-08 | STANDARD SYMBOLS, ABBREVIATIONS AND PATTERNS                               |
|---|---------|--------------------------------------------------------------------------------------------|-----------|----------------------------------------------------------------------------|
|   | 2       | INDEX / HIGHWAY STANDARDS                                                                  | 001006-00 | DECIMAL OF AN INCH AND A FOOT                                              |
|   | 3 - 5   | SUMMARY OF QUANTITIES                                                                      | 442201-03 | CLASS C AND D PATCHES                                                      |
| • | 6       | GENERAL NOTES                                                                              | 701006-05 | OFF-RD OPERATIONS, 2L, 2W, 15' (4.5m) TO 24" (600mm) FROM PAVEMENT EDGE    |
|   | 7 - 8   | TYPICAL SECTIONS                                                                           | 701011-04 | OFF-RD MOVING OPERATIONS, 2L, 2W, DAY ONLY                                 |
|   | 9       | SCHEDULE OF QUANTITIES                                                                     | 701201-05 | LANE CLOSURE, 2L, 2W, DAY ONLY, FOR SPEEDS > 45 MPH                        |
|   | 10      | PAVING SCHEDULE                                                                            | 701301-04 | LANE CLOSURE, 2L, 2W, SHORT TIME OPERATIONS                                |
|   | 11      | ENTRANCE SCHEDULE                                                                          | 701306-04 | LANE CLOSURE, 2L, 2W, SLOW MOVING OPERATIONS DAY ONLY, FOR SPEEDS > 45 MPH |
|   | 12 - 14 | SIGNING SCHEDULE                                                                           | 701311-03 | LANE CLOSURE, 2L, 2W, MOVING OPERATIONS - DAY ONLY                         |
| • | 15      | HOT-MIX ASPHALT APPROACHES & MAILBOX RETURNS FOR TWO LIFT (3P) RESURFACING PROJECTS (47.2) | 701336-07 | LANE CLOSURE, 2L, 2W, WORK AREAS IN SERIES, FOR SPEEDS > 45 MPH            |
|   | 16 - 19 | WORK ZONE SIGN DETAILS (34.1)                                                              | 701901-09 | TRAFFIC CONTROL DEVICES                                                    |
|   | 20 - 23 | TYPICAL PAVEMENT MARKINGS (41.1)                                                           | 720011-01 | METAL POSTS FOR SIGNS, MARKERS & DELINEATORS                               |
|   | 24      | GUARDRAIL AND BARRIER WALL REFLECTORS, TYPE C (SPECIAL) (55.1)                             | 728001-01 | TELESCOPING STEEL SIGN SUPPORT                                             |
|   |         |                                                                                            | 729001-01 | APPLICATIONS OF TYPES A & B METAL POSTS (FOR SIGNS & MARKERS)              |
|   |         |                                                                                            | 780001-05 | TYPICAL PAVEMENT MARKINGS                                                  |
|   |         |                                                                                            | 781001-04 | TYPICAL APPLICATIONS RAISED REFLECTIVE PAVEMENT MARKERS                    |
|   |         |                                                                                            | 782006-01 | GUARDRAIL AND BARRIER WALL REFLECTOR MOUNTING DETAILS                      |