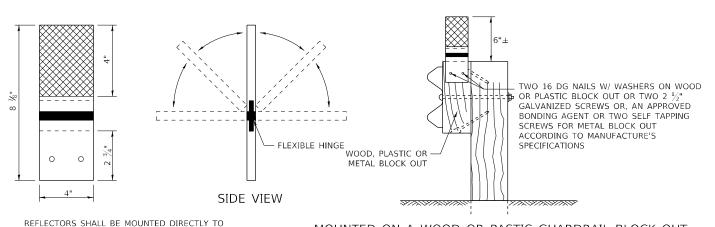

### **HIGHWAY STANDARDS**

|   | 1       | COVER SHEET                                                                                | 000001-08 | STANDARD SYMBOLS, ABBREVIATIONS AND PATTERNS                               |
|---|---------|--------------------------------------------------------------------------------------------|-----------|----------------------------------------------------------------------------|
|   | 2       | INDEX / HIGHWAY STANDARDS                                                                  | 001006-00 | DECIMAL OF AN INCH AND A FOOT                                              |
|   | 3 - 5   | SUMMARY OF QUANTITIES                                                                      | 442201-03 | CLASS C AND D PATCHES                                                      |
| • | 6       | GENERAL NOTES                                                                              | 701006-05 | OFF-RD OPERATIONS, 2L, 2W, 15' (4.5m) TO 24" (600mm) FROM PAVEMENT EDGE    |
|   | 7 - 8   | TYPICAL SECTIONS                                                                           | 701011-04 | OFF-RD MOVING OPERATIONS, 2L, 2W, DAY ONLY                                 |
|   | 9       | SCHEDULE OF QUANTITIES                                                                     | 701201-05 | LANE CLOSURE, 2L, 2W, DAY ONLY, FOR SPEEDS > 45 MPH                        |
|   | 10      | PAVING SCHEDULE                                                                            | 701301-04 | LANE CLOSURE, 2L, 2W, SHORT TIME OPERATIONS                                |
|   | 11      | ENTRANCE SCHEDULE                                                                          | 701306-04 | LANE CLOSURE, 2L, 2W, SLOW MOVING OPERATIONS DAY ONLY, FOR SPEEDS > 45 MPH |
|   | 12 - 14 | SIGNING SCHEDULE                                                                           | 701311-03 | LANE CLOSURE, 2L, 2W, MOVING OPERATIONS - DAY ONLY                         |
| • | 15      | HOT-MIX ASPHALT APPROACHES & MAILBOX RETURNS FOR TWO LIFT (3P) RESURFACING PROJECTS (47.2) | 701336-07 | LANE CLOSURE, 2L, 2W, WORK AREAS IN SERIES, FOR SPEEDS > 45 MPH            |
|   | 16 - 19 | WORK ZONE SIGN DETAILS (34.1)                                                              | 701901-09 | TRAFFIC CONTROL DEVICES                                                    |
|   | 20 - 23 | TYPICAL PAVEMENT MARKINGS (41.1)                                                           | 720011-01 | METAL POSTS FOR SIGNS, MARKERS & DELINEATORS                               |
|   | 24      | GUARDRAIL AND BARRIER WALL REFLECTORS, TYPE C (SPECIAL) (55.1)                             | 728001-01 | TELESCOPING STEEL SIGN SUPPORT                                             |
|   |         |                                                                                            | 729001-01 | APPLICATIONS OF TYPES A & B METAL POSTS (FOR SIGNS & MARKERS)              |
|   |         |                                                                                            | 780001-05 | TYPICAL PAVEMENT MARKINGS                                                  |
|   |         |                                                                                            | 781001-04 | TYPICAL APPLICATIONS RAISED REFLECTIVE PAVEMENT MARKERS                    |
|   |         |                                                                                            | 782006-01 | GUARDRAIL AND BARRIER WALL REFLECTOR MOUNTING DETAILS                      |