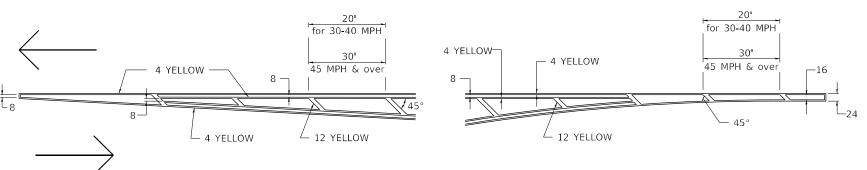

### **HIGHWAY STANDARDS**

|   | 1       | COVER SHEET                                                                                | 000001-08 | STANDARD SYMBOLS, ABBREVIATIONS AND PATTERNS                               |
|---|---------|--------------------------------------------------------------------------------------------|-----------|----------------------------------------------------------------------------|
|   | 2       | INDEX / HIGHWAY STANDARDS                                                                  | 001006-00 | DECIMAL OF AN INCH AND A FOOT                                              |
|   | 3 - 5   | SUMMARY OF QUANTITIES                                                                      | 442201-03 | CLASS C AND D PATCHES                                                      |
| • | 6       | GENERAL NOTES                                                                              | 701006-05 | OFF-RD OPERATIONS, 2L, 2W, 15' (4.5m) TO 24" (600mm) FROM PAVEMENT EDGE    |
|   | 7 - 8   | TYPICAL SECTIONS                                                                           | 701011-04 | OFF-RD MOVING OPERATIONS, 2L, 2W, DAY ONLY                                 |
|   | 9       | SCHEDULE OF QUANTITIES                                                                     | 701201-05 | LANE CLOSURE, 2L, 2W, DAY ONLY, FOR SPEEDS > 45 MPH                        |
|   | 10      | PAVING SCHEDULE                                                                            | 701301-04 | LANE CLOSURE, 2L, 2W, SHORT TIME OPERATIONS                                |
|   | 11      | ENTRANCE SCHEDULE                                                                          | 701306-04 | LANE CLOSURE, 2L, 2W, SLOW MOVING OPERATIONS DAY ONLY, FOR SPEEDS > 45 MPH |
|   | 12 - 14 | SIGNING SCHEDULE                                                                           | 701311-03 | LANE CLOSURE, 2L, 2W, MOVING OPERATIONS - DAY ONLY                         |
| • | 15      | HOT-MIX ASPHALT APPROACHES & MAILBOX RETURNS FOR TWO LIFT (3P) RESURFACING PROJECTS (47.2) | 701336-07 | LANE CLOSURE, 2L, 2W, WORK AREAS IN SERIES, FOR SPEEDS > 45 MPH            |
|   | 16 - 19 | WORK ZONE SIGN DETAILS (34.1)                                                              | 701901-09 | TRAFFIC CONTROL DEVICES                                                    |
|   | 20 - 23 | TYPICAL PAVEMENT MARKINGS (41.1)                                                           | 720011-01 | METAL POSTS FOR SIGNS, MARKERS & DELINEATORS                               |
|   | 24      | GUARDRAIL AND BARRIER WALL REFLECTORS, TYPE C (SPECIAL) (55.1)                             | 728001-01 | TELESCOPING STEEL SIGN SUPPORT                                             |
|   |         |                                                                                            | 729001-01 | APPLICATIONS OF TYPES A & B METAL POSTS (FOR SIGNS & MARKERS)              |
|   |         |                                                                                            | 780001-05 | TYPICAL PAVEMENT MARKINGS                                                  |
|   |         |                                                                                            | 781001-04 | TYPICAL APPLICATIONS RAISED REFLECTIVE PAVEMENT MARKERS                    |
|   |         |                                                                                            | 782006-01 | GUARDRAIL AND BARRIER WALL REFLECTOR MOUNTING DETAILS                      |