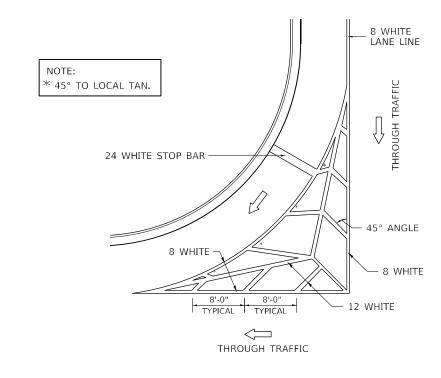

to furnish and install these signs shall be included in the cost of the specified traffic control standards and shall not be paid separately.

All Illinois Standard signs shall conform to the latest edition of the "Illinois Standard Highway Signs Book"

Signs shall meet the applicable portions of Sections 701

All dimensions are in inches unless otherwise noted.

in effect on the date of invitation for bids.

and 720 of the Standard Specifications,

## **TYPICAL PAVEMENT MARKINGS**

#### **MEDIAN PAVEMENT MARKING**

### TYPICAL PAVEMENT MARKING FOR FLUSH MEDIAN AT LEFT TURN LANE





ALL DIMENSIONS ARE IN INCHES UNLESS OTHERWISE NOTED.

### **TYPICAL ISLAND** OFFSET SHOULDER WIDTH

### TYPICAL MARKING FOR **PAINTED ISLANDS**

### STANDARD CROSSWALK MARKING

See Schedules for Locations







Distance to the nearest edge of the intersecting roadway in the absence of a marked crosswalk.

\* M 5585, FAS 2194 & FAS 189

\*\* WHITESIDE / OGLE

SECTION

(115RS) RS 24 20 CONTRACT NO. 64T15

DESIGNED 6-27-14 REVISED -Windows\INetCache\Content\_Outlook\L3UMHOD 6DRAWNdistrict standards.dq REVISED -3-05-12 HECKED REVISED PLOT DATE = Jan-24-2024 08:48:37 AM REVISED DATE

STATE OF ILLINOIS **DEPARTMENT OF TRANSPORTATION** 

REGION 2 / DISTRICT 2 STANDARD SHEET 1 OF 3 SHEETS STA.

TO STA.



## **TYPICAL PAVEMENT MARKINGS**

#### TYPICAL PARKING SPACING



\* SEE HIGHWAY STANDARD 781001 FOR SPACING DETAILS. USE DOUBLE MARKERS WHEN ADT  $\geq$  20,000.

#### MULTI-LANE / DIVIDED



- \* REDUCE TO 40' O.C. ON CURVES WHERE ADVISORY SPEEDS ARE 10 MPH LOWER THAN POSTED SPEEDS.
- \*\* USE DOU