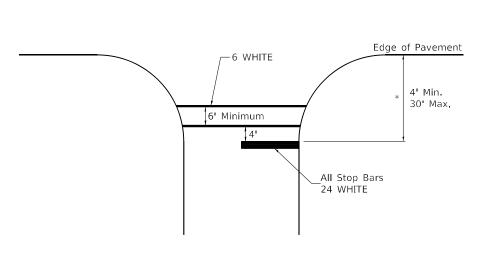

o furnish and install these signs shall be included in the cost of the specified traffic control standards and shall not be paid separately.

All Illinois Standard signs shall conform to the latest edition of the "Illinois Standard Highway Signs Book"

Signs shall meet the applicable portions of Sections 701

All dimensions are in inches unless otherwise noted.

in effect on the date of invitation for bids.

and 720 of the Standard Specifications,

## **TYPICAL PAVEMENT MARKINGS**

#### **MEDIAN PAVEMENT MARKING**

### TYPICAL PAVEMENT MARKING FOR FLUSH MEDIAN AT LEFT TURN LANE





ALL DIMENSIONS ARE IN INCHES UNLESS OTHERWISE NOTED.

### **TYPICAL ISLAND** OFFSET SHOULDER WIDTH

### TYPICAL MARKING FOR **PAINTED ISLANDS**

### STANDARD CROSSWALK MARKING

See Schedules for Locations







Distance to the nearest edge of the intersecting roadway in the absence of a marked crosswalk.

\* M 5585, FAS 2194 & FAS 189

\*\* WHITESIDE / OGLE

SECTION

(115RS) RS 24 20 CONTRACT NO. 64T15

DESIGNED 6-27-14 REVISED -Windows\INetCache\Content\_Outlook\L3UMHOD 6DRAWNdistrict standards.dq REVISED -3-05-12 HECKED REVISED PLOT DATE = Jan-24-2024 08:48:37 AM REVISED DATE

STATE OF ILLINOIS **DEPARTMENT OF TRANSPORTATION** 

REGION 2 / DISTRICT 2 STANDARD SHEET 1 OF 3 SHEETS STA.

TO STA.



## **TYPICAL PAVEMENT MARKINGS**

#### TYPICAL PARKING SPACING



\* SEE HIGHWAY STANDARD 781001 FOR SPACING DETAILS. USE DOUBLE MARKERS WHEN ADT  $\geq$  20,000.

#### MULTI-LANE / DIVIDED



- \* REDUCE TO 40' O.C. ON CURVES WHERE ADVISORY SPEEDS ARE 10 MPH LOWER THAN POSTED SPEEDS.
- \*\* USE DOUBL