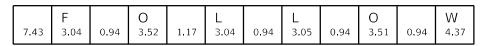

### **HIGHWAY STANDARDS**

|   | 1       | COVER SHEET                                                                                | 000001-08 | STANDARD SYMBOLS, ABBREVIATIONS AND PATTERNS                               |
|---|---------|--------------------------------------------------------------------------------------------|-----------|----------------------------------------------------------------------------|
|   | 2       | INDEX / HIGHWAY STANDARDS                                                                  | 001006-00 | DECIMAL OF AN INCH AND A FOOT                                              |
|   | 3 - 5   | SUMMARY OF QUANTITIES                                                                      | 442201-03 | CLASS C AND D PATCHES                                                      |
| • | 6       | GENERAL NOTES                                                                              | 701006-05 | OFF-RD OPERATIONS, 2L, 2W, 15' (4.5m) TO 24" (600mm) FROM PAVEMENT EDGE    |
|   | 7 - 8   | TYPICAL SECTIONS                                                                           | 701011-04 | OFF-RD MOVING OPERATIONS, 2L, 2W, DAY ONLY                                 |
|   | 9       | SCHEDULE OF QUANTITIES                                                                     | 701201-05 | LANE CLOSURE, 2L, 2W, DAY ONLY, FOR SPEEDS > 45 MPH                        |
|   | 10      | PAVING SCHEDULE                                                                            | 701301-04 | LANE CLOSURE, 2L, 2W, SHORT TIME OPERATIONS                                |
|   | 11      | ENTRANCE SCHEDULE                                                                          | 701306-04 | LANE CLOSURE, 2L, 2W, SLOW MOVING OPERATIONS DAY ONLY, FOR SPEEDS > 45 MPH |
|   | 12 - 14 | SIGNING SCHEDULE                                                                           | 701311-03 | LANE CLOSURE, 2L, 2W, MOVING OPERATIONS - DAY ONLY                         |
| • | 15      | HOT-MIX ASPHALT APPROACHES & MAILBOX RETURNS FOR TWO LIFT (3P) RESURFACING PROJECTS (47.2) | 701336-07 | LANE CLOSURE, 2L, 2W, WORK AREAS IN SERIES, FOR SPEEDS > 45 MPH            |
|   | 16 - 19 | WORK ZONE SIGN DETAILS (34.1)                                                              | 701901-09 | TRAFFIC CONTROL DEVICES                                                    |
|   | 20 - 23 | TYPICAL PAVEMENT MARKINGS (41.1)                                                           | 720011-01 | METAL POSTS FOR SIGNS, MARKERS & DELINEATORS                               |
|   | 24      | GUARDRAIL AND BARRIER WALL REFLECTORS, TYPE C (SPECIAL) (55.1)                             | 728001-01 | TELESCOPING STEEL SIGN SUPPORT                                             |
|   |         |                                                                                            | 729001-01 | APPLICATIONS OF TYPES A & B METAL POSTS (FOR SIGNS & MARKERS)              |
|   |         |                                                                                            | 780001-05 | TYPICAL PAVEMENT MARKINGS                                                  |
|   |         |                                                                                            | 781001-04 | TYPICAL APPLICATIONS RAISED REFLECTIVE PAVEMENT MARKERS                    |
|   |         |                                                                                            | 782006-01 | GUARDRAIL AND BARRIER WALL REFLECTOR MOUNTING DETAILS                      |