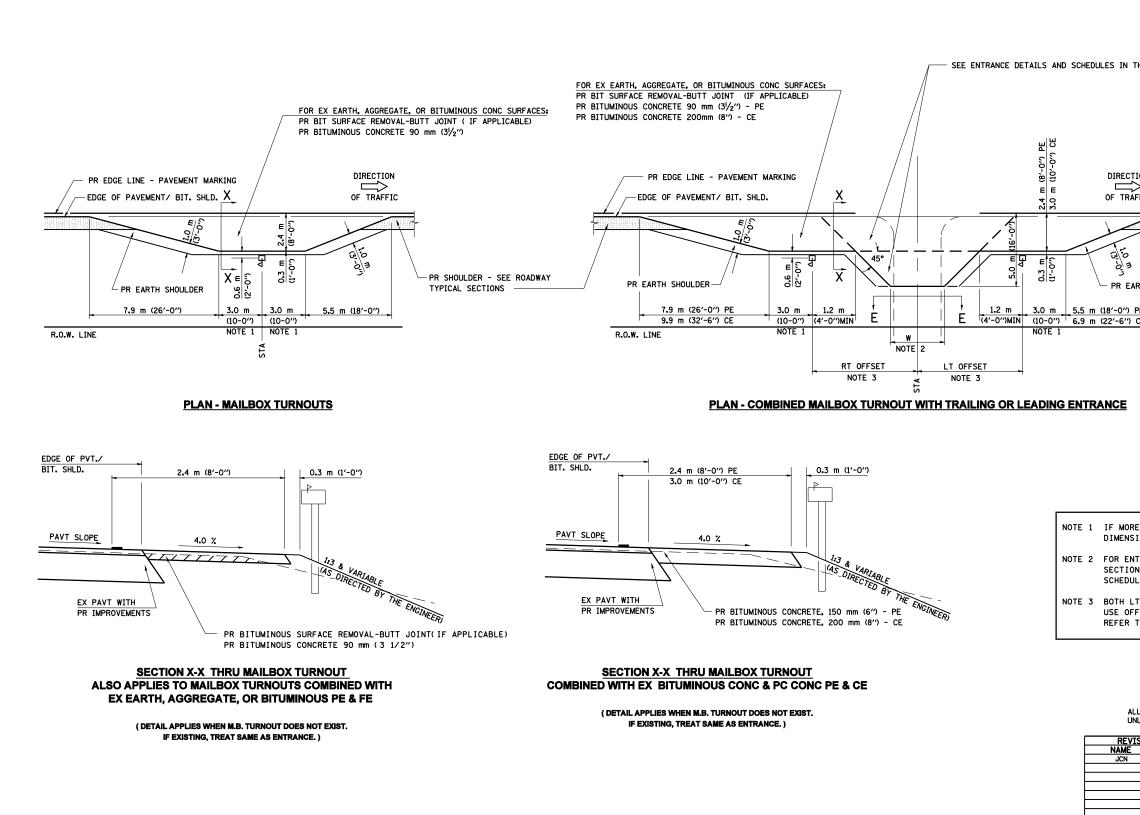

## **DETAILS OF MAILBOX TURNOUTS**

d'ar-FEF

|                                                                               |                              | RTE.  | SECTION   |    | COUNTY       | SHEETS  | NO. |
|-------------------------------------------------------------------------------|------------------------------|-------|-----------|----|--------------|---------|-----|
|                                                                               |                              | 325   | *         |    | MONTGOMERY   | 28      | 28  |
|                                                                               |                              |       |           |    | DIS FED. AID | PROJECT |     |
| <ul> <li>18(RS-4); 19(RS-7); 20Z(RS-5)</li> <li>CONTRACT NO. 72795</li> </ul> |                              |       |           |    |              |         |     |
|                                                                               |                              | CON   | IRACI NO. | 12 | 135          |         |     |
|                                                                               |                              |       |           |    |              |         |     |
|                                                                               |                              |       |           |    |              |         |     |
|                                                                               |                              |       |           |    |              |         |     |
|                                                                               |                              |       |           |    |              |         |     |
|                                                                               |                              |       |           |    |              |         |     |
|                                                                               |                              |       |           |    |              |         |     |
|                                                                               |                              |       |           |    |              |         |     |
| D SCHEDU                                                                      | LES IN THE PLANS             |       |           |    |              |         |     |
|                                                                               |                              |       |           |    |              |         |     |
|                                                                               |                              |       |           |    |              |         |     |
|                                                                               |                              |       |           |    |              |         |     |
|                                                                               |                              |       |           |    |              |         |     |
|                                                                               |                              |       |           |    |              |         |     |
|                                                                               |                              |       |           |    |              |         |     |
|                                                                               | DIDENTION                    |       |           |    |              |         |     |
|                                                                               |                              |       |           |    |              |         |     |
|                                                                               | OF TRAFFIC                   |       |           |    |              |         |     |
|                                                                               |                              |       |           |    |              |         |     |
|                                                                               |                              |       |           |    |              |         |     |
| /                                                                             |                              |       |           |    |              |         |     |
| $\neq \uparrow$                                                               | 5.5                          |       |           |    |              |         |     |
|                                                                               | bja                          |       |           |    |              |         |     |
|                                                                               | - PR EARTH SHOULDER          |       |           |    |              |         |     |
|                                                                               |                              |       |           |    |              |         |     |
|                                                                               | (18'-0'') PE                 |       |           |    |              |         |     |
| '6 <b>.</b> 9 m                                                               | (22'-6'') CE                 |       |           |    |              |         |     |
|                                                                               |                              |       |           |    |              |         |     |
|                                                                               |                              |       |           |    |              |         |     |
|                                                                               |                              |       |           |    |              |         |     |
|                                                                               |                              |       |           |    |              |         |     |
|                                                                               |                              |       |           |    |              |         |     |
| S ENTRANCE                                                                    |                              |       |           |    |              |         |     |
|                                                                               |                              |       |           |    |              |         |     |
|                                                                               |                              |       |           |    |              |         |     |
|                                                                               |                              |       |           |    |              |         |     |
|                                                                               |                              |       |           |    |              |         |     |
|                                                                               |                              |       |           |    |              |         |     |
|                                                                               |                              |       |           |    |              |         |     |
|                                                                               |                              |       |           |    |              |         |     |
| NOTE 1                                                                        | IF MORE THAN ONE MAILBOX IS  | PRESE | NT,       |    |              |         |     |
|                                                                               | DIMENSION FROM CENTER OF END |       |           |    |              |         |     |
| NOTE 2                                                                        | FOR ENTRANCE LAYOUT DIMENSIO | NS AN |           |    |              |         |     |
|                                                                               | SECTIONS A-A & E-E REFER TO  |       | -         |    |              |         |     |
|                                                                               | SCHEDULES IN THE PLANS.      |       |           |    |              |         |     |
| NOTE 3                                                                        | BOTH LT OR RT OFFSETS FOR MA |       | SHOWN     |    |              |         |     |
|                                                                               | USE OFFSET DIMENSION PER SCH |       |           |    |              |         |     |
|                                                                               | REFER TO LAYOUT SHOWN ON THE |       |           |    |              |         |     |

SHEET 2 OF 4 ILLINOIS DEPARTMENT OF TRANSPORTATION DISTRICT SIX DETAILS FOR RURAL / URBAN DATE 2/19/03 ENTRANCE, MAILBOX TURNOUT & SIDEROADS W / O CONCRETE GUTTER (PPP - PROJECTS) SCALE: VERT. HORIZ. DRAWN BY CADD DATE: FEBRUARY 23, 1999 CHECKED BY JCN

ALL DIMENSIONS ARE IN MILLIMETERS ( INCHES ) UNLESS OTHERWISE SHOWN.