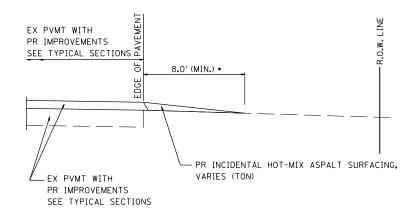

## SECTION A-A FOR EX EARTH/AGGREGATE

SECTION A-A FOR EX HOT-MIX ASPHALT

• TO BACK OF RADIUS RETURNS ON TOWNSHIP ROADS.

GENERAL NOTES:

THE RESIDENT ENGINEER WILL DETERMINE THE EXACT TYPE OF IMPROVEMENT TO BE COMPLETED FOR ALL ENTRANCES ON THIS PROJECT.

THE PLAN DETAILS AND SCHEDULES SHOULD BE USED AS A GUIDE FOR THE ENGINEER TO IMPLEMENT THE FINAL DESIGN.

HOT-MIX ASPHALT REQUIRED TO CONSTRUCT THE ENTRANCES SHALL BE IN ACCORDANCE WITH THE APPLICABLE PORTIONS OF SECTION 406 AND 408 OF THE STANDARD SPECIFICATIONS AND AS DIRECTED BY THE ENGINEER.