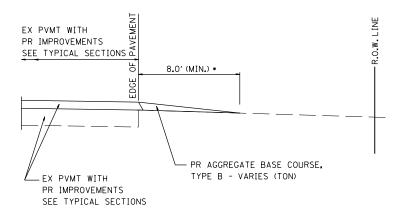

## SECTION A-A FOR EX EARTH/AGGREGATE

SECTION A-A FOR EX HOT-MIX ASPHALT

• TO BACK OF RADIUS RETURNS ON TOWNSHIP ROADS.

GENERAL NOTES:

THE RESIDENT ENGINEER WILL DETERMINE THE EXACT TYPE OF IMPROVEMENT TO BE COMPLETED FOR ALL ENTRANCES ON THIS PROJECT.

THE PLAN DETAILS AND SCHEDULES SHOULD BE USED AS A GUIDE FOR THE ENGINEER TO IMPLEMENT THE FINAL DESIGN.

HOT-MIX ASPHALT REQUIRED TO CONSTRUCT THE ENTRANCES SHALL BE IN ACCORDANCE WITH THE APPLICABLE PORTIONS OF SECTION 406 AND 408 OF THE STANDARD SPECIFICATIONS AND AS DIRECTED BY THE ENGINEER.