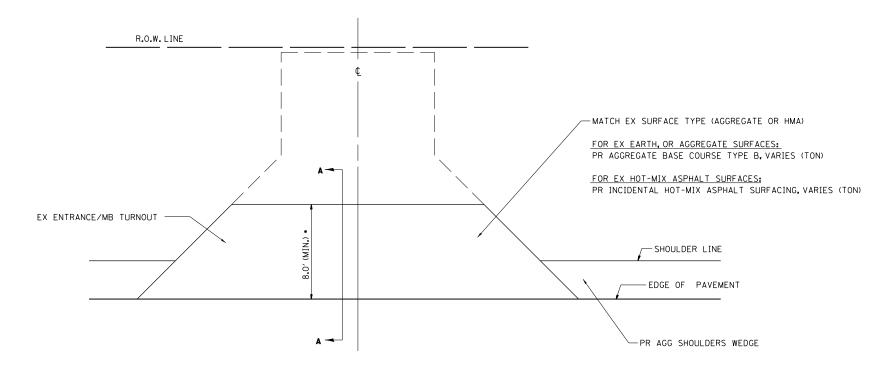

## SECTION A-A FOR EX EARTH/AGGREGATE

SECTION A-A FOR EX HOT-MIX ASPHALT

• TO BACK OF RADIUS RETURNS ON TOWNSHIP ROADS.

GENERAL NOTES:

THE RESIDENT ENGINEER WILL DETERMINE THE EXACT TYPE OF IMPROVEMENT TO BE COMPLETED FOR ALL ENTRANCES ON THIS PROJECT.

THE PLAN DETAILS AND SCHEDULES SHOULD BE USED AS A GUIDE FOR THE ENGINEER TO IMPLEMENT THE FINAL DESIGN.

HOT-MIX ASPHALT REQUIRED TO CONSTRUCT THE ENTRANCES SHALL BE IN ACCORDANCE WITH THE APPLICABLE PORTIONS OF SECTION 406 AND 408 OF THE STANDARD SPECIFICATIONS AND AS DIRECTED BY THE ENGINEER.