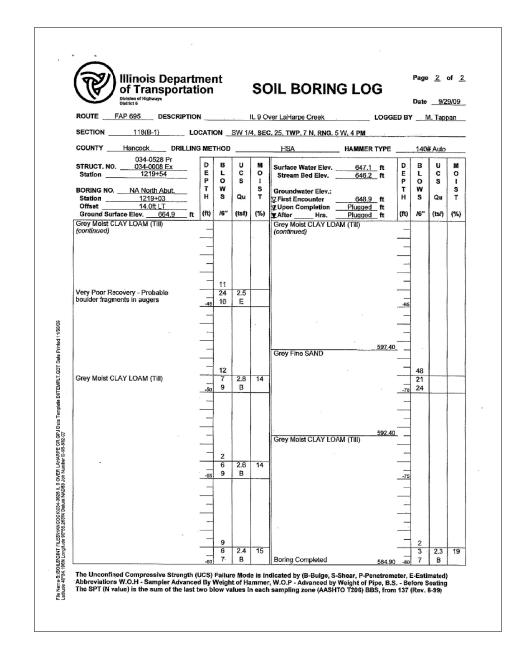

|             |                  |
| Medium Sandy Gravel                                                                                     |                       | 2                | _              | $\vdash$              | wtih Sandstone Boulder- Very<br>Poor Recovery                                                         | $\dashv$              | 13<br>28              | 2.5         |                  |
|                                                                                                         | -20                   | 6                |                |                       |                                                                                                       | -40                   | 29                    | Е           |                  |



BORING B-NA

|   | USER NAME =  | DESIGNED RJP | REVISED - |                              | BORING LOGS               | F.A.P. SECTION