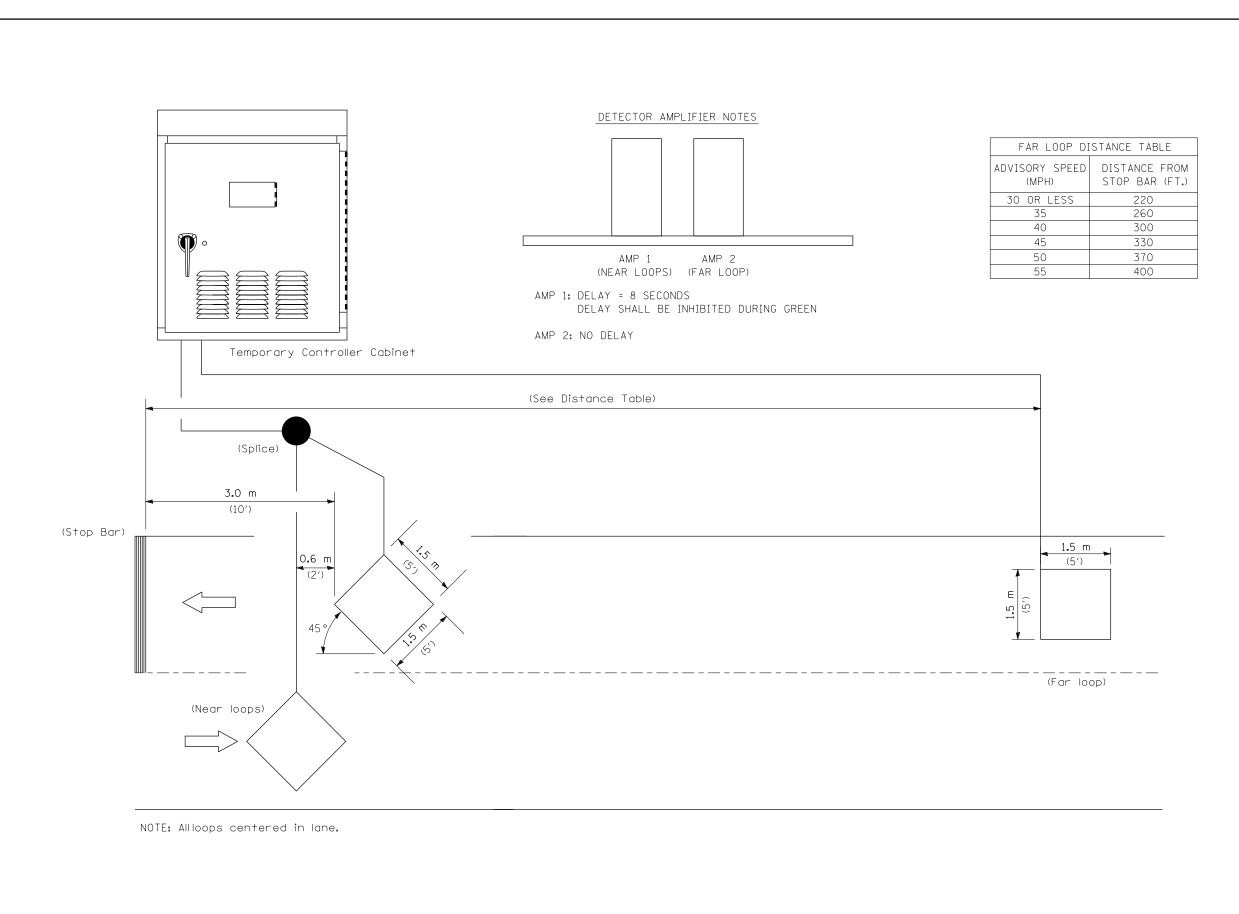

## INDUCTION LOOP DETECTOR

| Γ | ILE NAME =                                                     | USER NAME = laughlinrl             | DESIGNED - IDOT | REVISED - |                              | TRAFFIC CONTROL & PROTECTION                          | F.A.P SECTION                   | COUNTY         | TOTAL SHEET<br>SHEETS NO. |
|---|----------------------------------------------------------------|------------------------------------|-----------------|-----------|------------------------------|-------------------------------------------------------|---------------------------------|----------------|---------------------------|
|   | c:\pw_work\pwidot\laughlinrl\d0244977\D672B05-sht-stagingb.dgn |                                    | DRAWN - IDOT    | REVISED - | STATE OF ILLINOIS            | TEMPORARY BRIDGE TRAFFIC SIGNAL LOOP PLACEMENT DETAIL | 685 (117,118)RS-4,119RS-1; 118  | B-1 HANCOCK    |                           |
|   |                                                                | PLOT SCALE = 40.0000 '/ in.        | CHECKED -       | REVISED - | DEPARTMENT OF TRANSPORTATION | TEMPUKAKY BRIDGE TRAFFIC SIGNAL LOUP PLACEMENT DETAIL |                                 | _              | CT NO. 72B05              |
|   |                                                                | PLOT DATE = Nov-03-2010 11:33:57AM | DATE -          | REVISED - |                              | SCALE: none SHEET NO.1 OF 1 SHEETS STA. TO STA.       | FED. ROAD DIST. NO. ILLINOIS FE | D. AID PROJECT |                           |