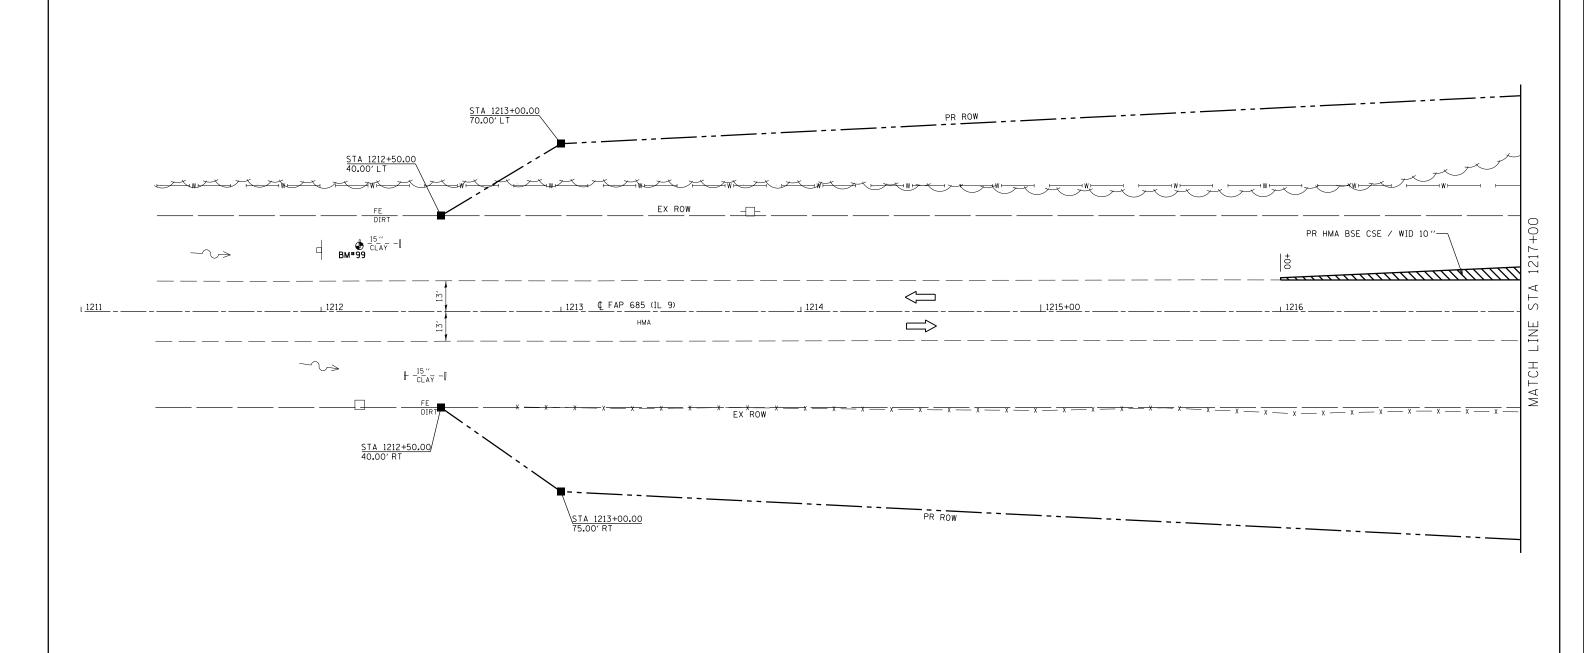

## STAGE 1:

CONSTRUCT HOT-MIX ASPHALT BASE COURSE WIDENING 10" ALONG WESTBOUND LANES. UTILIZE TRAFFIC CONTROL AND PROTECTION STANDARD 701326.

SET UP STAGE 2 TRAFFIC CONTROL.

|    | 7                            | •  |    |  |
|----|------------------------------|----|----|--|
| 20 | , o                          | 20 | 40 |  |
|    | 0 0 20 40<br>SCALE: 1" = 20' |    |    |  |

| FILE NAME =                            | USER NAME = laughlinrl             | DESIGNED - | REVISED - |                              | TRAFFIC CONTROL & PROTECTION                                         | F.A.P SECTION COUNTY TOTAL SHEETS               |
|----------------------------------------|------------------------------------|------------|-----------|------------------------------|----------------------------------------------------------------------|-------------------------------------------------|
| c:\pw_work\pwidot\laughlinrl\d0244977\ |                                    | DRAWN -    | REVISED - | STATE OF ILLINOIS            | STAGE 1                                                              | 685 (117,118)RS-4,119RS-1; 118B-1 HANCOCK 101   |
|                                        | PLOT SCALE = 40.0000 '/ in.        | CHECKED -  | REVISED - | DEPARTMENT OF TRANSPORTATION |                                                                      | CONTRACT NO. 72B                                |
|                                        | PLOT DATE = Nov-03-2010 11:32:02AM | DATE -     | REVISED - |                              | SCALE: 1"=20"   SHEET NO.1 OF 12 SHEETS   STA. 1211+000 STA. 1217+00 | FED. ROAD DIST. NO.   ILLINOIS FED. AID PROJECT |