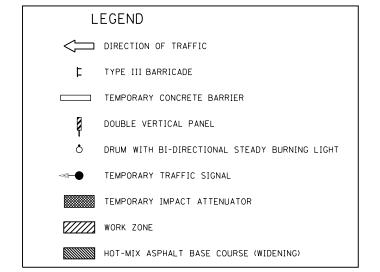

## STAGE 1:

CONSTRUCT HOT-MIX ASPHALT BASE COURSE WIDENING 10" ALONG WESTBOUND LANES. UTILIZE TRAFFIC CONTROL AND PROTECTION STANDARD 701326.

SET UP STAGE 2 TRAFFIC CONTROL.

|    | 7                            | •  |    |  |
|----|------------------------------|----|----|--|
| 20 | , o                          | 20 | 40 |  |
|    | 0 0 20 40<br>SCALE: 1" = 20' |    |    |  |