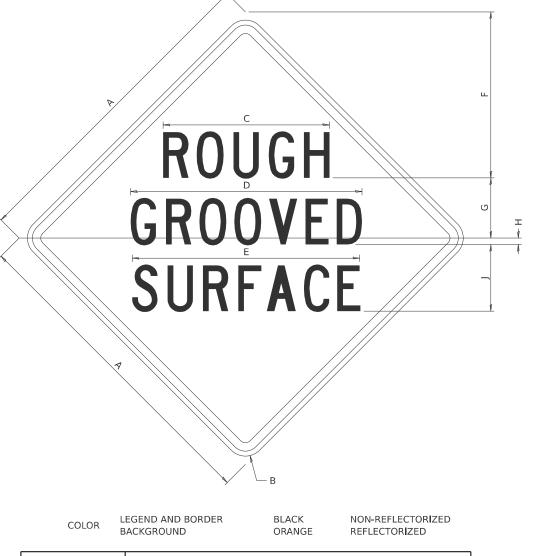

-----------|-------------|-------------|
|                         | DRAWN -    | REVISED - | STATE OF ILLINOIS            |                   |       |      |        |        |                         | **      | D2 CJS 2025-04              | WHITESIDE   | 30 22       |
| PLOT SCALE = \$SCALE\$  | CHECKED -  | REVISED - | DEPARTMENT OF TRANSPORTATION | SEALING OF CRACKS |       |      |        |        | *F.A.U. F.A.S. & F.A.P. |         | CONTRACT                    |             |             |
| PLOT DATE = 12/7/2022   | DATE -     | REVISED - |                              | SCALE:            | SHEET | OF   | SHEETS | S STA. | TO STA.                 | **5564, | 199, 573 & 308 ILLINOIS FEE | AID PROJECT |             |

# **WORK ZONE SIGN DETAILS**

**ILLINOIS STANDARD G20–1100** 





LEGEND AND BORDER COLOR BACKGROUND

BLACK ORANGE

NON-REFLECTORIZED REFLECTORIZED

| SIGN SIZE |       | DIMENSIONS |      |     |       |       |       |       |       |       |       |       |  |
|-----------|-------|------------|------|-----|-------|-------|-------|-------|-------|-------|-------|-------|--|
|           | А     | В          | С    | D   | E     | F     | G     | Н     | J     | К     | L     | м     |  |
| 60 x 36   | 60.00 | 36.00      | 2.25 | 6.4 | 21.80 | 16.40 | 10.00 | 22.40 | 13.20 | 15.50 | 10.50 | 10.00 |  |

| SIGN SIZE | SER | IES BY L | INE | MARGIN | BORDER |
|-----------|-----|----------|-----|--------|--------|
| SIGN SIZE | 1   | 2        | 3   | MARGIN | DORDER |
| 60 x 36   | 5C  | 5C       | 5C  | 0.625  | 0.875  |

Sign not to scale

#### **GENERAL