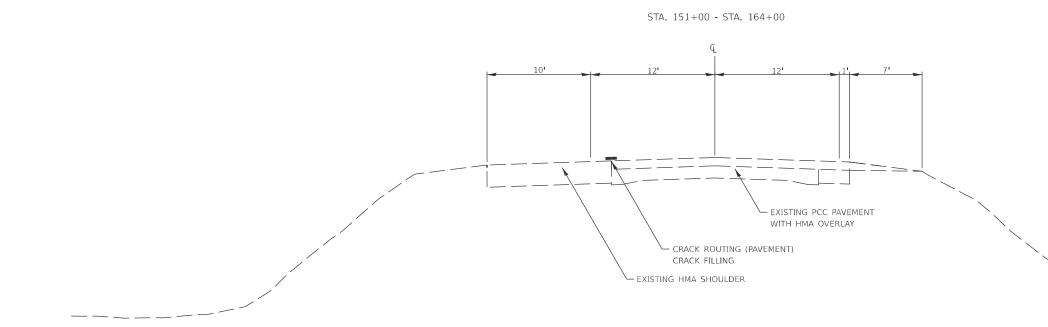

LL 24 TA 12+90 - STA 151+00

IL 84

| USER NAME = Eric.Thomas | DESIGNED - | REVISED - |                              | TYPICAL |       |    |        |        | F.A.*<br>RTE | SECTION     | COUNTY TOTAL SHEET           |                    |
|-------------------------|------------|-----------|------------------------------|---------|-------|----|--------|--------|--------------|-------------|------------------------------|--------------------|
|                         | DRAWN -    | REVISED - | STATE OF ILLINOIS            |         |       |    |        |        |              | **          | D2 CJS 2025-04               | WHITESIDE 30 8     |
| PLOT SCALE = \$SCALE\$  | CHECKED -  | REVISED - | DEPARTMENT OF TRANSPORTATION |         |       |    | SECTIO |        |              | *F.A.U. F.A | A.S. & F.A.P.                | CONTRACT NO. 64T33 |
| PLOT DATE = 12/7/2022   | DATE -     | REVISED - |                              | SCALE:  | SHEET | OF | SHEET  | S STA. | TO STA.      | **5564 119  | 9 573 & 308 ILLINOIS FED. AI | ) PROJECT          |