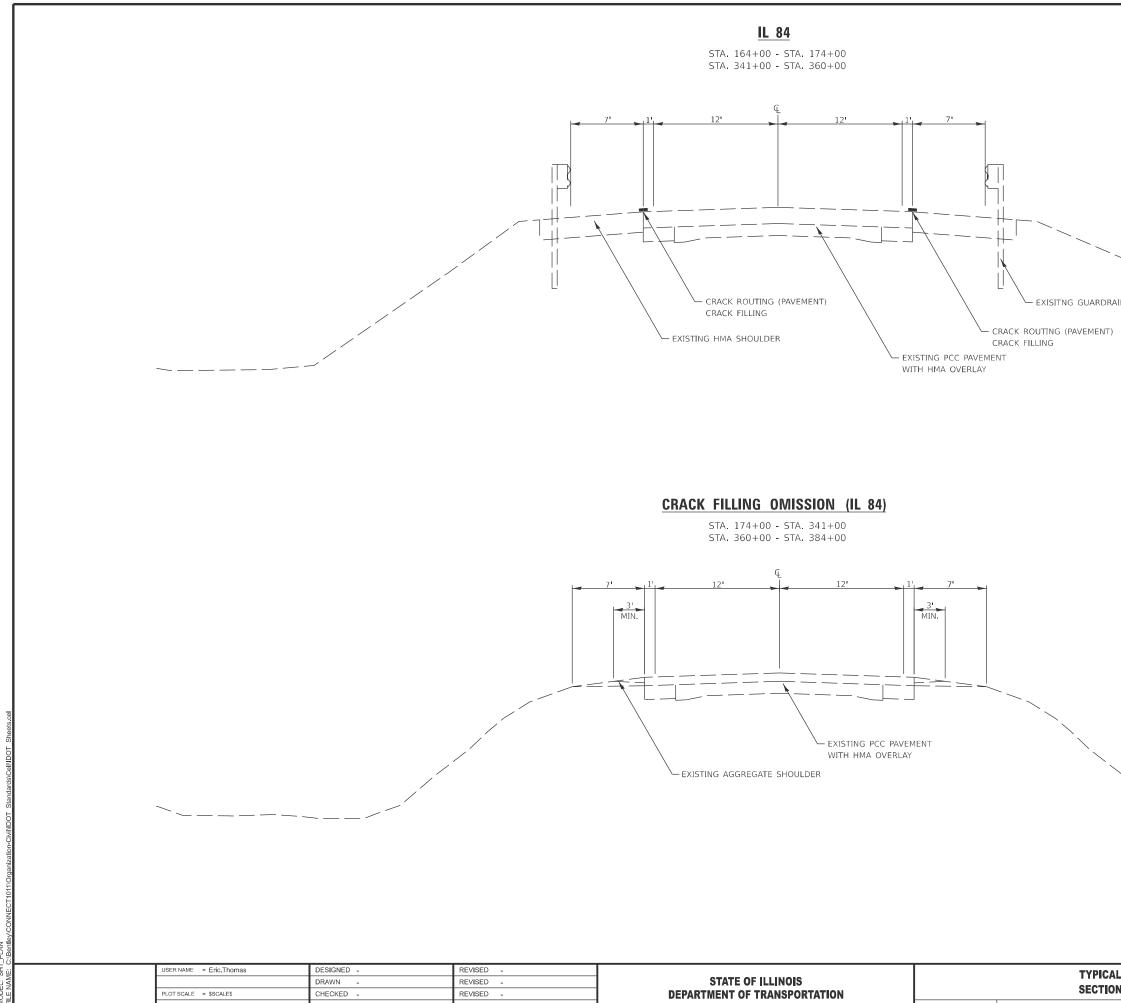

**CRACK FILLING OMISSION (IL 84)** 

STA. 128+50 TO STA. 169+62 STA. 173+32 TO STA. 179+60 STA. 183+47 TO STA. 218+79 STA. 228+14 TO STA. 252+96 STA. 359+71 TO STA. 378+00

#### **CRACK FILLING OMISSION (IL 84)**

STA. 169+62 TO STA. 173+32 STA. 179+60 TO STA. 183+47 STA. 218+79 TO STA. 228+14 STA. 252+96 TO STA. 257+10 STA. 340+58 TO STA. 359+71

| USER NAME = Eric.Thomas   | DESIGNED - | REVISED - |                              | TYPICAL |       |    |             |         | F.A.*<br>BTE | SECTION                      | COUNTY TOTAL<br>SHEETS | SHEET |
|---------------------------|------------|-----------|------------------------------|---------|-------|----|-------------|---------|--------------|------------------------------|------------------------|-------|
|                           | DRAWN -    | REVISED - | STATE OF ILLINOIS            |         |       |    | ECTION      |         | **           | D2 CJS 2025-04               | WHITESIDE 30           | 7     |
| PLOT SCALE = \$SCALE\$    | CHECKED -  | REVISED - | DEPARTMENT OF TRANSPORTATION |         |       | 3  |             |         | *F.A.U. F.   | A.S. & F.A.P.                | CONTRACT NO. 641       | T33   |
| <br>PLOT DATE = 12/7/2022 | DATE -     | REVISED - |                              | SCALE:  | SHEET | OF | SHEETS STA. | TO STA. | **5564 11    | 99 573 & 308 ILLINOIS FED. / | ID PROJECT             |       |