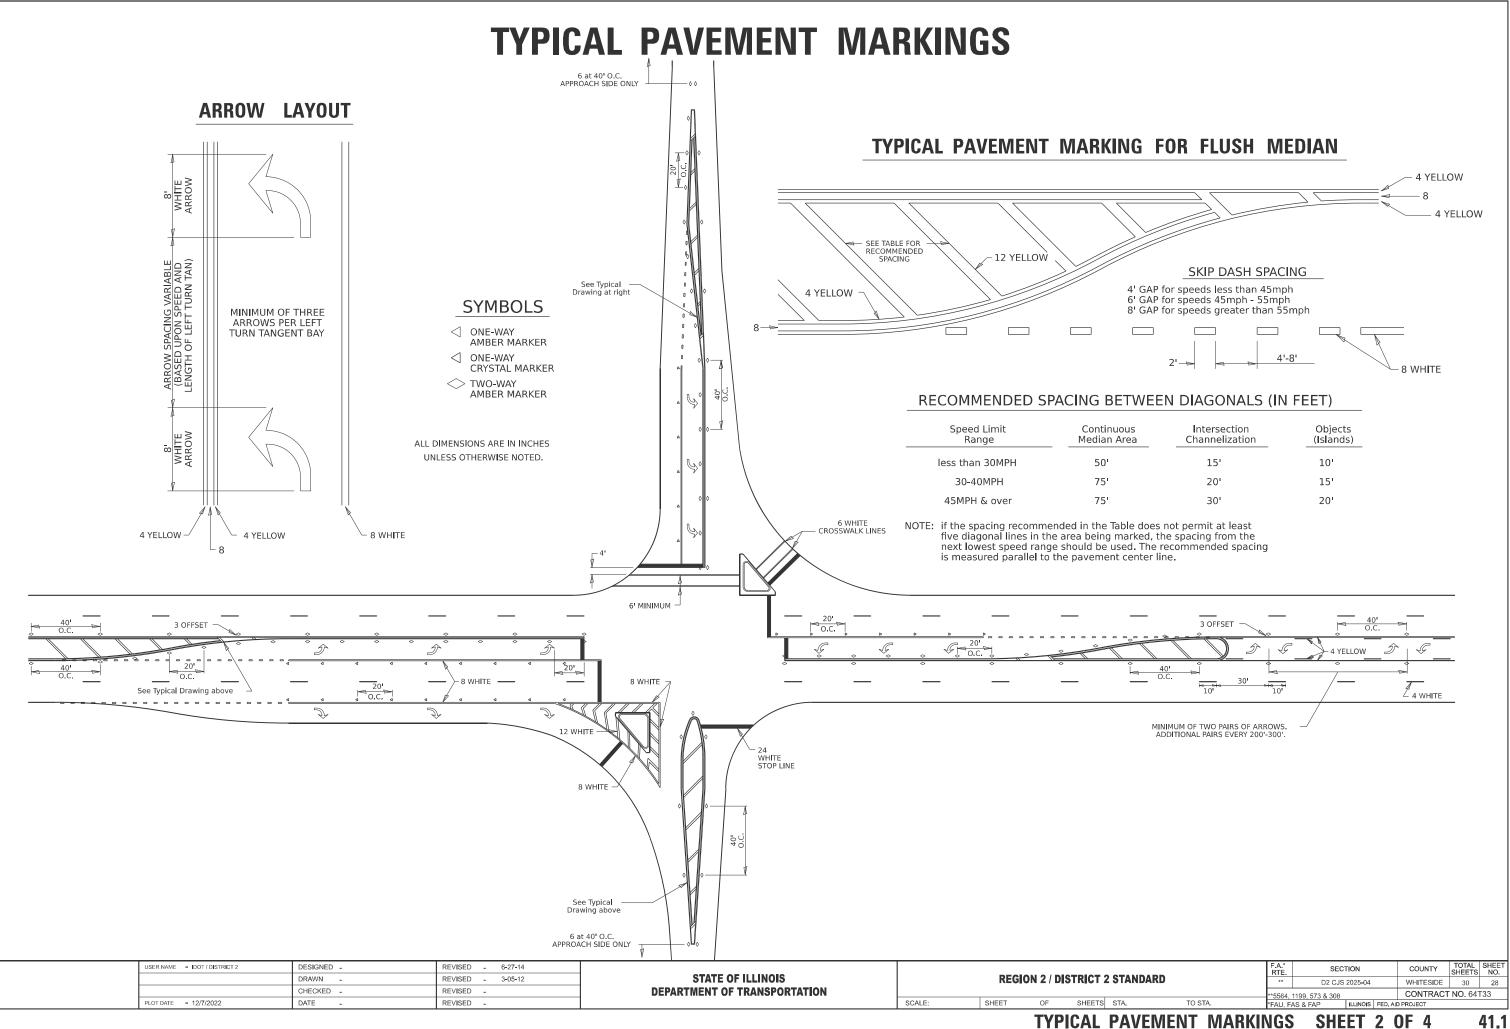

### HIGHWAY STANDARDS

|         |                                        | 000001 | - | 08 | STANDARD SYMBOLS ABBREVIATIONS & F      |
|---------|----------------------------------------|--------|---|----|-----------------------------------------|
|         |                                        | 001006 | - |    | DECIMAL OF INCH & FOOT                  |
| 1       | -<br>COVER SHEET                       | 701006 | - | 05 | OFF-ROAD OPERATIONS, 2L, 2W, 15' (4.5 m |
| 2       | INDEX / HIGHWAY STANDARDS              | 701011 | - | 04 | OFF-RD MOVING OPERATIONS 2L, 2W, DAY    |
| 3       | GENERAL NOTES                          | 701101 | - | 05 | OFF-RD OPERATIONS, MULTILANE, 15' (4.5  |
| 4 - 5   | SUMMARY OF QUANTITIES                  | 701301 | - | 04 | LANE CLOSURE, 2L, 2W, SHORT TIME OPE    |
| 6 - 15  | TYPICAL SECTIONS                       | 701306 | - | 04 | LANE CLOSURE, 2L, 2W, SLOW MOVING O     |
| 16 - 21 | SCHEDULE OF QUANTITIES                 | 701311 | - | 03 | LANE CLOSURE, 2L, 2W, SLOW MOVING O     |
| 22      | DETAIL SHEET                           | 701501 | - | 06 | URBAN LANE CLOSURE, 2L, 2W, UNDIVIDED   |
| 23 - 26 | WORK ZONE SIGN DETAILS (D. S. 34.1)    | 701701 | - | 10 | LANE CLOSURE, FREEWAY/EXPRESSWAY        |
| 27 - 30 | TYPICAL PAVEMENT MARKINGS (D. S. 41.1) | 701901 | - | 10 | TRAFFIC CONTROL DEVICES                 |
|         |                                        | 780001 | - | 05 | TYPICAL PAVEMENT MARKINGS               |