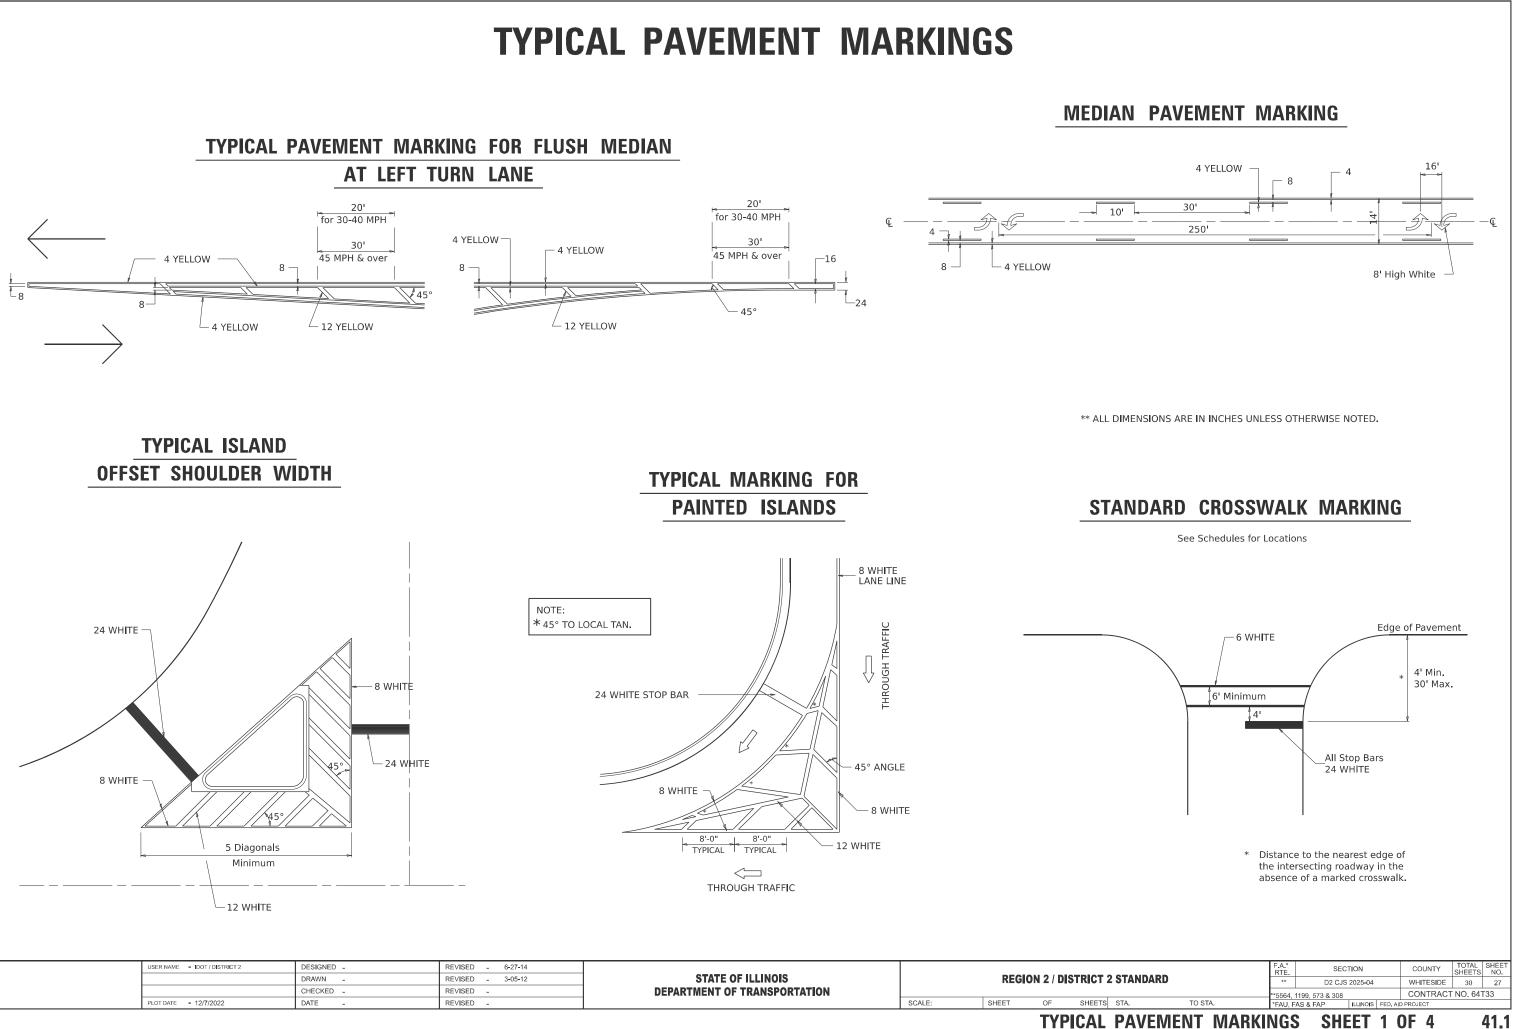

### HIGHWAY STANDARDS

|         |                                        | 000001 | - | 08 | STANDARD SYMBOLS ABBREVIATIONS & F      |
|---------|----------------------------------------|--------|---|----|-----------------------------------------|
|         |                                        | 001006 | - |    | DECIMAL OF INCH & FOOT                  |
| 1       | -<br>COVER SHEET                       | 701006 | - | 05 | OFF-ROAD OPERATIONS, 2L, 2W, 15' (4.5 m |
| 2       | INDEX / HIGHWAY STANDARDS              | 701011 | - | 04 | OFF-RD MOVING OPERATIONS 2L, 2W, DAY    |
| 3       | GENERAL NOTES                          | 701101 | - | 05 | OFF-RD OPERATIONS, MULTILANE, 15' (4.5  |
| 4 - 5   | SUMMARY OF QUANTITIES                  | 701301 | - | 04 | LANE CLOSURE, 2L, 2W, SHORT TIME OPE    |
| 6 - 15  | TYPICAL SECTIONS                       | 701306 | - | 04 | LANE CLOSURE, 2L, 2W, SLOW MOVING O     |
| 16 - 21 | SCHEDULE OF QUANTITIES                 | 701311 | - | 03 | LANE CLOSURE, 2L, 2W, SLOW MOVING O     |
| 22      | DETAIL SHEET                           | 701501 | - | 06 | URBAN LANE CLOSURE, 2L, 2W, UNDIVIDED   |
| 23 - 26 | WORK ZONE SIGN DETAILS (D. S. 34.1)    | 701701 | - | 10 | LANE CLOSURE, FREEWAY/EXPRESSWAY        |
| 27 - 30 | TYPICAL PAVEMENT MARKINGS (D. S. 41.1) | 701901 | - | 10 | TRAFFIC CONTROL DEVICES                 |
|         |                                        | 780001 | - | 05 | TYPICAL PAVEMENT MARKINGS               |