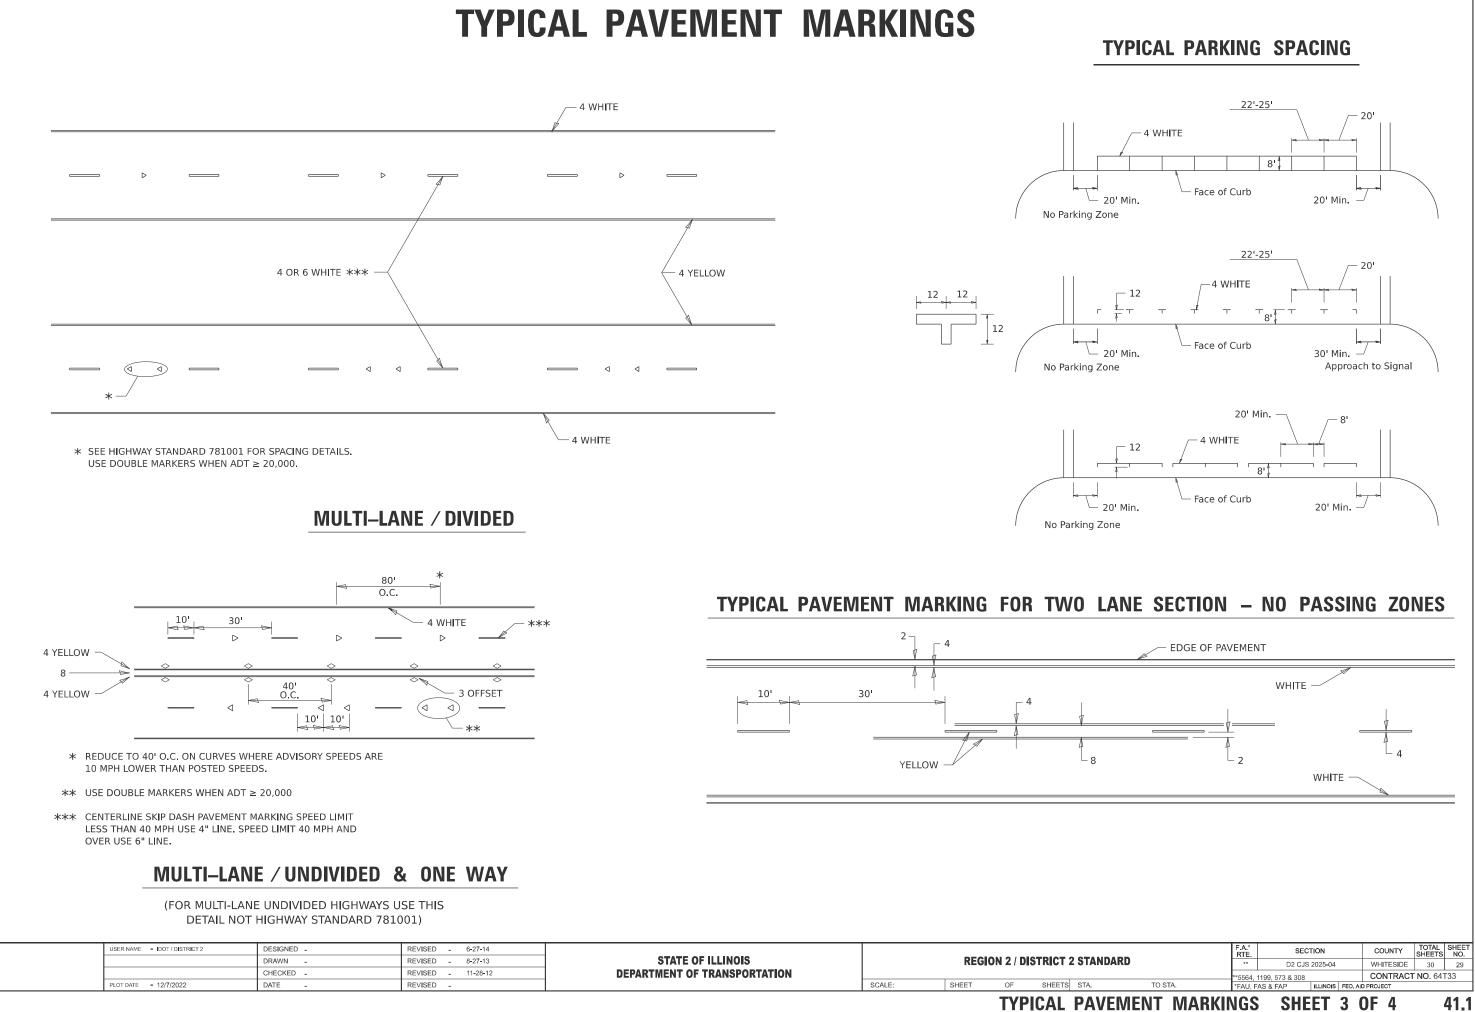

#### COMMITMENTS

Pavement Markings shall be done according to Standard 780001.

Resident Engineer shall determine exact locations where cracks are to be routed and filled.

All structures are to be omitted from the contract.