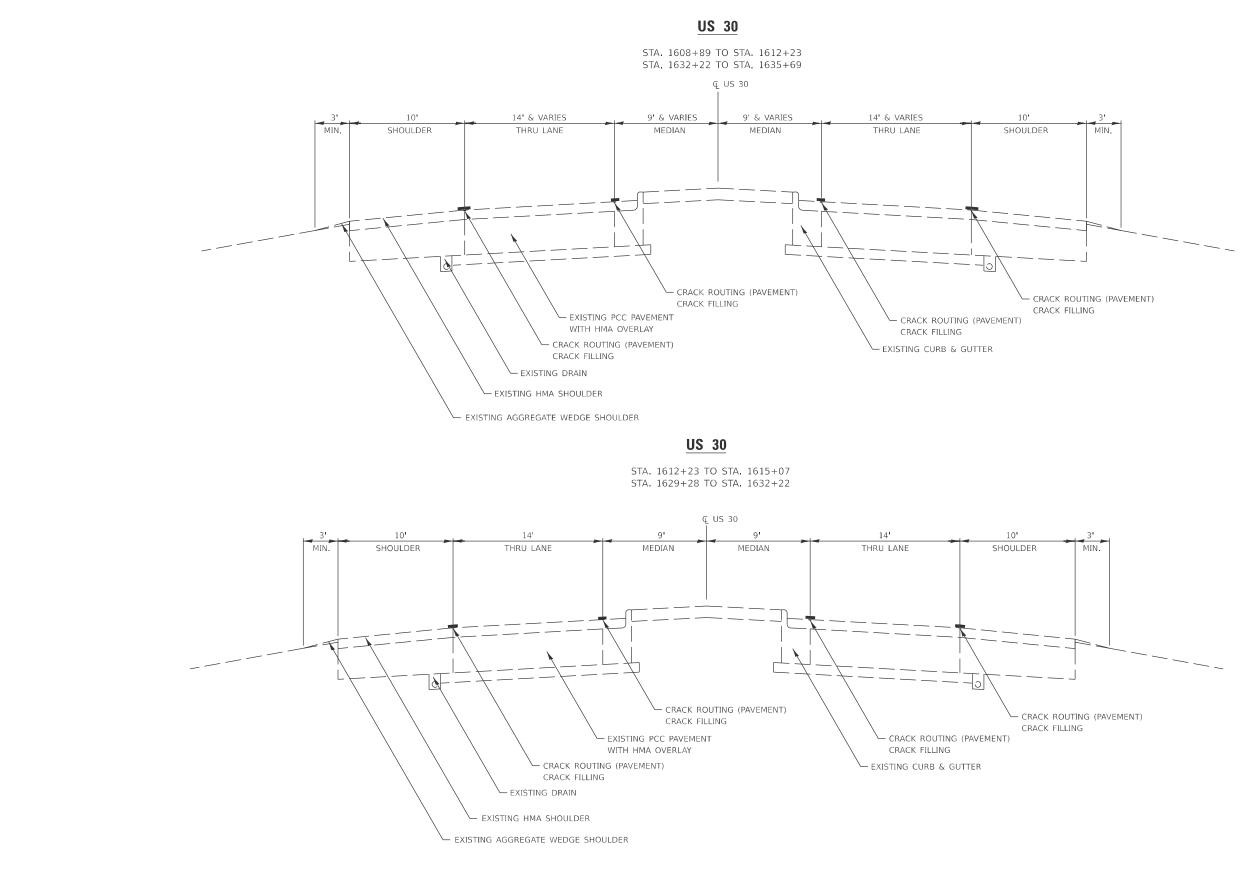

| USER NAME       = Eric.Thomas       DESIGNED       -       REVISED       -         DRAWN       -       REVISED       -       STATE OF ILLINOIS         PLOT SCALE       = SSCALES       CHECKED       -       REVISED       -                                                                                              | TYPICAL         F.A.*         SECTION         COUNTY         TOTAL         SHEETS           SECTION         **         D2 CJS 2025-04         WHITESIDE         30         11           *F.A.U. F.A.S. & F.A.P.         CONTRACT NO. 64T33 |
|----------------------------------------------------------------------------------------------------------------------------------------------------------------------------------------------------------------------------------------------------------------------------------------------------------------------------|--------------------------------------------------------------------------------------------------------------------------------------------------------------------------------------------------------------------------------------------|
| US 30<br>STA, 1497+14 TO STA, 1535+83<br>STA, 1554+90 TO STA, 1633+64<br>SHLDR 1-ST<br>THRU LANE<br>THRU LANE<br>THRU LANE<br>THRU LANE<br>THRU LANE<br>CRACK POUTING (RAVEMENT)<br>CRACK FULLING<br>EXISTING PCC PAVEMENT<br>CRACK FULLING<br>EXISTING PCC PAVEMENT<br>CRACK FULLING<br>EXISTING AGGREGATE WEDGE SHOULDER | 3'<br>MIN<br>CRACK ROUTING (PAVEMENT)<br>CRACK FILLING                                                                                                                                                                                     |
| EXISTING PCC PAVE<br>WITH HMA OVER A<br>CRACK ROUTING (PAVEMENT)<br>CRACK FILLING<br>EXISTING HMA SHOULDER<br>EXISTING AGGREGATE WEDGE SHOULDER                                                                                                                                                                            |                                                                                                                                                                                                                                            |