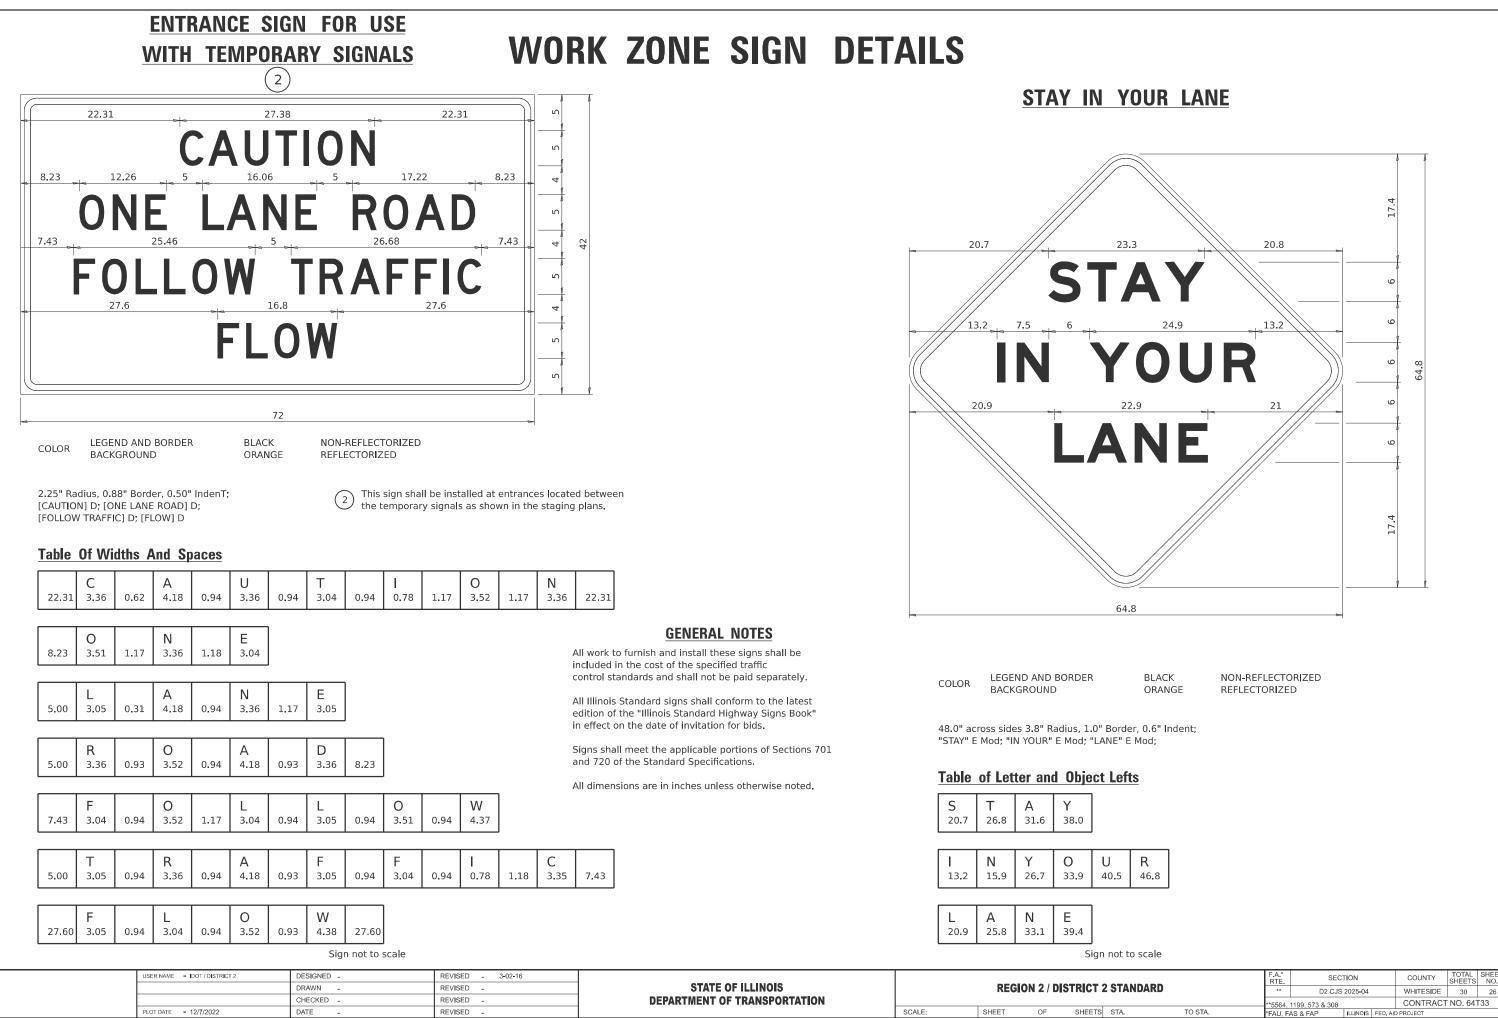

### HIGHWAY STANDARDS

|         |                                        | 000001 | - | 08 | STANDARD SYMBOLS ABBREVIATIONS & F      |
|---------|----------------------------------------|--------|---|----|-----------------------------------------|
|         |                                        | 001006 | - |    | DECIMAL OF INCH & FOOT                  |
| 1       | -<br>COVER SHEET                       | 701006 | - | 05 | OFF-ROAD OPERATIONS, 2L, 2W, 15' (4.5 m |
| 2       | INDEX / HIGHWAY STANDARDS              | 701011 | - | 04 | OFF-RD MOVING OPERATIONS 2L, 2W, DAY    |
| 3       | GENERAL NOTES                          | 701101 | - | 05 | OFF-RD OPERATIONS, MULTILANE, 15' (4.5  |
| 4 - 5   | SUMMARY OF QUANTITIES                  | 701301 | - | 04 | LANE CLOSURE, 2L, 2W, SHORT TIME OPE    |
| 6 - 15  | TYPICAL SECTIONS                       | 701306 | - | 04 | LANE CLOSURE, 2L, 2W, SLOW MOVING O     |
| 16 - 21 | SCHEDULE OF QUANTITIES                 | 701311 | - | 03 | LANE CLOSURE, 2L, 2W, SLOW MOVING O     |
| 22      | DETAIL SHEET                           | 701501 | - | 06 | URBAN LANE CLOSURE, 2L, 2W, UNDIVIDED   |
| 23 - 26 | WORK ZONE SIGN DETAILS (D. S. 34.1)    | 701701 | - | 10 | LANE CLOSURE, FREEWAY/EXPRESSWAY        |
| 27 - 30 | TYPICAL PAVEMENT MARKINGS (D. S. 41.1) | 701901 | - | 10 | TRAFFIC CONTROL DEVICES                 |
|         |                                        | 780001 | - | 05 | TYPICAL PAVEMENT MARKINGS               |