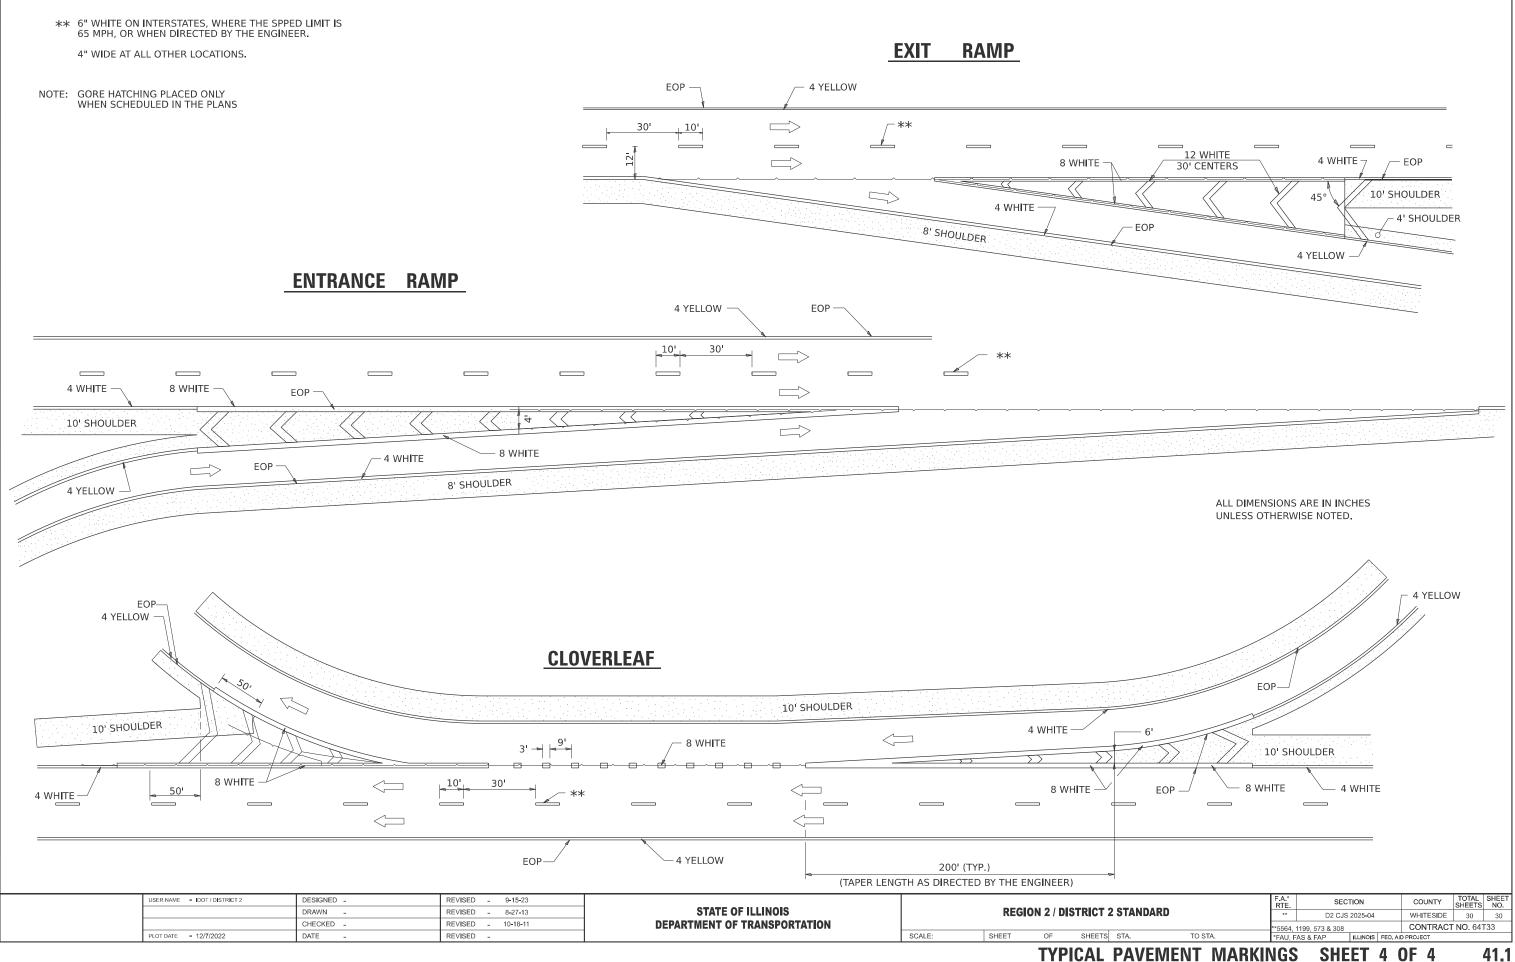

#### COMMITMENTS

Pavement Markings shall be done according to Standard 780001.

Resident Engineer shall determine exact locations where cracks are to be routed and filled.

All structures are to be omitted from the contract.