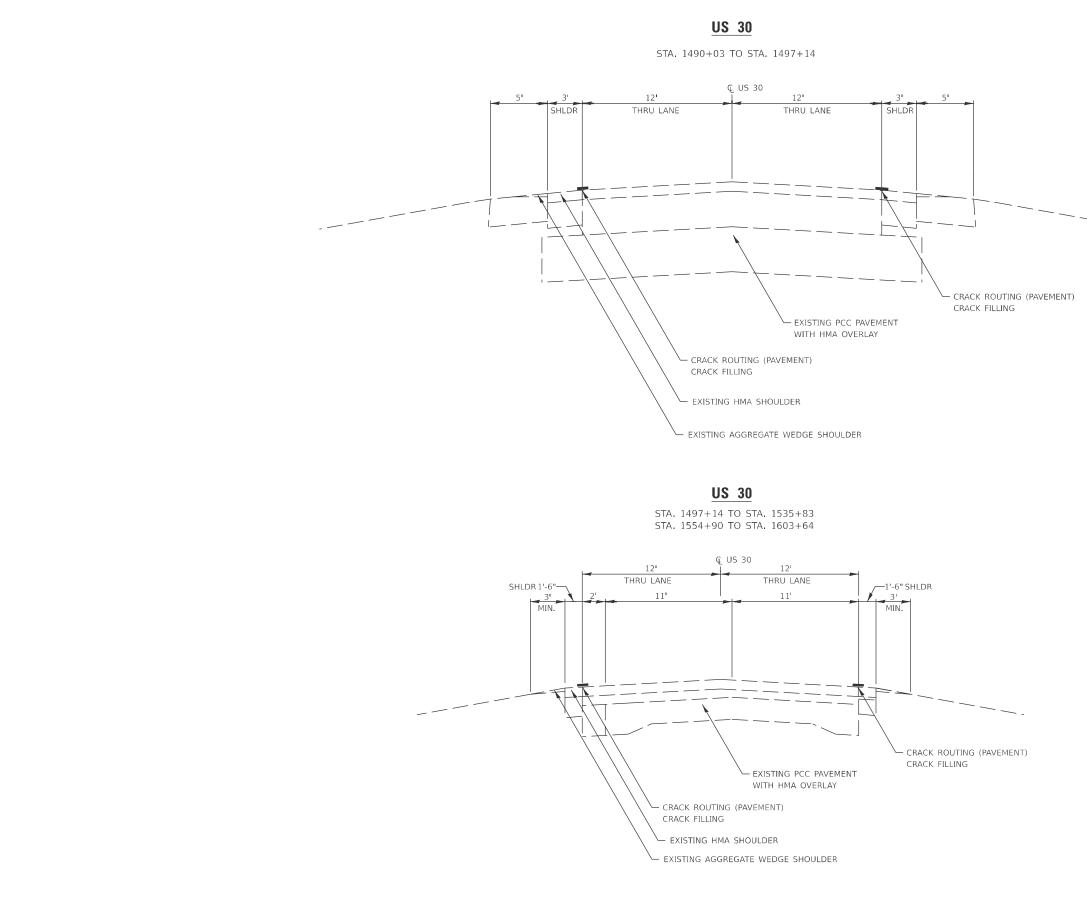

| USER NAME       = Eric.Thomas       DESIGNED       -       REVISED       -         DRAWN       -       REVISED       -       STATE OF ILLINOIS         PLOT SCALE       = SSCALES       CHECKED       -       REVISED       -                                                                                              | TYPICAL         F.A.*         SECTION         COUNTY         TOTAL         SHEETS           SECTION         **         D2 CJS 2025-04         WHITESIDE         30         11           *F.A.U. F.A.S. & F.A.P.         CONTRACT NO. 64T33 |
|----------------------------------------------------------------------------------------------------------------------------------------------------------------------------------------------------------------------------------------------------------------------------------------------------------------------------|--------------------------------------------------------------------------------------------------------------------------------------------------------------------------------------------------------------------------------------------|
| US 30<br>STA, 1497+14 TO STA, 1535+83<br>STA, 1554+90 TO STA, 1633+64<br>SHLDR 1-ST<br>THRU LANE<br>THRU LANE<br>THRU LANE<br>THRU LANE<br>THRU LANE<br>CRACK POUTING (RAVEMENT)<br>CRACK FULLING<br>EXISTING PCC PAVEMENT<br>CRACK FULLING<br>EXISTING PCC PAVEMENT<br>CRACK FULLING<br>EXISTING AGGREGATE WEDGE SHOULDER | 3'<br>MIN<br>CRACK ROUTING (PAVEMENT)<br>CRACK FILLING                                                                                                                                                                                     |
| EXISTING PCC PAVE<br>WITH HMA OVER A<br>CRACK ROUTING (PAVEMENT)<br>CRACK FILLING<br>EXISTING HMA SHOULDER<br>EXISTING AGGREGATE WEDGE SHOULDER                                                                                                                                                                            |                                                                                                                                                                                                                                            |