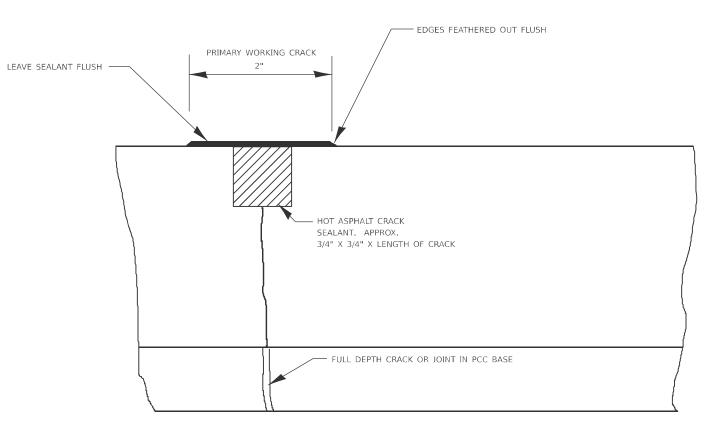

#### 45100100 CRACK ROUTING (PAVEMENT)

### 45100100 CRACK ROUTING (PAVEMENT) - CONTINUED

|           | IL RTE 84<br>Whiteside County                   |                                                                                                                 |                            | IL RTE 84<br>Whiteside County                                                                              |                 |
|-----------|-------------------------------------------------|-----------------------------------------------------------------------------------------------------------------|----------------------------|------------------------------------------------------------------------------------------------------------|-----------------|
|           |                                                 |                                                                                                                 |                            |                                                                                                            | Private         |
| FOOT      | LOCATION                                        | OFFSET                                                                                                          | REMARKS                    |                                                                                                            | Private         |
| 117       | 112 00.00                                       | - Sta 143 + 20.00                                                                                               | Start Project              |                                                                                                            | MB Turnout      |
| 3159      | 142 00.00                                       | - Sta 151 + 00                                                                                                  | Mainline                   |                                                                                                            | Private         |
| 5070      |                                                 | - Sta 164 + 00                                                                                                  | Mainline                   |                                                                                                            | Ebson RD        |
| 2863      |                                                 | - Sta 171 + 34.00                                                                                               | Mainline                   |                                                                                                            | Ebson RD        |
| 211       | Sta 171 + 34.00                                 | - Sta 171 + 88.00                                                                                               | Paving Gap - Bridge        |                                                                                                            | Holly RD        |
| 827       | Sta 171 + <sup>r</sup> 88.00                    | - Sta 174 + 00                                                                                                  | Mainline                   |                                                                                                            | Commercial      |
| 20027     |                                                 | - Sta 225 + 35.00                                                                                               | Mainline                   |                                                                                                            | Commercial      |
| 231       | 210 220 00.00                                   | - Sta 225 + 94.00                                                                                               | Paving Gap - Bridge        |                                                                                                            | Ward RD         |
| 44874     | Sta 225 + 94.00                                 | - Sta 341 + 00                                                                                                  | Mainline                   |                                                                                                            | Kennedy Dr      |
| 1128      | Sta 341 + 00                                    | - Sta 343 + 89.00                                                                                               | Mainline                   |                                                                                                            | Commercial      |
| 687       | Sta 343 + 89.00                                 | - Sta 345 + 65.00                                                                                               | Mainline                   |                                                                                                            | Private         |
| 5597      | Sta 345 + 65.00                                 | - Sta 360 + 00                                                                                                  | Mainline                   | 2,833                                                                                                      |                 |
| 7176      | Sta 360 + 00                                    | - Sta 378 + 40.00                                                                                               | Mainline                   |                                                                                                            |                 |
| 184       | Sta 378 + 40.00                                 | - Sta 378 + 87.00                                                                                               | Mainline                   | 117,459 Total IL 84 Whiteside county                                                                       |                 |
| 2001      | 010 01.00                                       | - Sta 384 + 00                                                                                                  | Mainline                   |                                                                                                            |                 |
| 2337      | 0 a 004 . 00                                    | - Sta 389 + 99.00                                                                                               | SB Mainline                |                                                                                                            |                 |
| 2758      | 001 00                                          | - Sta 391 + 7.00                                                                                                | NB Mainline                | US 30                                                                                                      |                 |
| 1987      | 0 12.00                                         | 6 14.00                                                                                                         | Garden Plain RD            | Urban <u>Whiteside County</u>                                                                              |                 |
| 101,234   |                                                 |                                                                                                                 |                            |                                                                                                            | ~               |
| FOOT      |                                                 | 055057                                                                                                          |                            | FOOT LOCATION OFFSET REMARK                                                                                |                 |
| FOOT      | LOCATION                                        | OFFSET                                                                                                          | REMARKS                    | 2560 Sta 1490 + 3.00 - Sta 1497 + 14.00 Mainline U                                                         |                 |
| 810       | Sta 142 + 90.00                                 | - Sta 151 + 00                                                                                                  | LT Shoulder                | 15670 Sta 1497 + 14.00 - Sta 1535 + 83.00 Mainline U                                                       |                 |
| 1300      |                                                 | - Sta 164 + 00                                                                                                  | LT Shoulder                | 1647 Sta 1535 + 83.00 - Sta 1539 + 26.00 Mainline U                                                        |                 |
| 2000      |                                                 | - Sta 174 + 00                                                                                                  | RT & LT Shoulder           | 1972 Sta 1539 + <sup>r</sup> 26.00 - Sta 1542 + <sup>r</sup> 5.66 Mainline U                               |                 |
| 3800      |                                                 | - Sta 360 + 00                                                                                                  | RT & LT Shoulder           | 2554 Sta 1542 + 5.66 - Sta 1545 + 33.00 Mainline L                                                         |                 |
| 2870      | Sta 345 + 65.00                                 | - Sta 360 + 00                                                                                                  | RT & LT Shoulder           | 2743 Sta 1545 + <sup>*</sup> 33.00 - Sta 1548 + 84.63 Mainline U                                           |                 |
| 1414      | Sta 384 + 00                                    | - Sta 391 + 7.00                                                                                                | RT & LT Shoulder           | 1977 Sta 1548 + <sup>*</sup> 84.63 - Sta 1551 + <sup>*</sup> 65.00 Mainline U                              |                 |
| 1198      | Sta 384 + <sup>6</sup> 00                       | - Sta 389 + <sup>*</sup> 99.00                                                                                  | RT & LT Shoulder           | 1560 Sta 1551 + <sup>6</sup> 5.00 - Sta 1554 + <sup>6</sup> 90.00 Mainline U                               |                 |
| 13,392    |                                                 |                                                                                                                 |                            | <u>12090</u> Sta 1554 + 90.00 - Sta 1584 + 75.00 Mainline U                                                | Irban           |
| FOOT      |                                                 | OFFSET                                                                                                          | REMARKS                    | 42,773                                                                                                     |                 |
| FOOT      | <u>LOCATION</u><br>Sta 143 + <sup>r</sup> 50.00 | The second se |                            | Prove 1                                                                                                    |                 |
| 115       |                                                 |                                                                                                                 | LT Commercial              | Rural                                                                                                      | 2               |
| 63        | Sta 144 + 00                                    |                                                                                                                 | RT N Bluff St.             | 7651 Sta 1584 + 75.00 - Sta 1603 + 64.00 Mainline R                                                        |                 |
| 40        | Sta 151 + 00<br>Sta 156 + <sup>r</sup> 75.00    |                                                                                                                 | LT Private<br>RT Palmer RD | 2363 Sta 1603 + 64.00 - Sta 1608 + 89.00 Mainline R                                                        |                 |
| 100<br>63 | Sta 156 + 75.00<br>Sta 183 + 75.00              |                                                                                                                 | LT Vans RD                 | 1529 Sta 1608 + 89.00 - Sta 1612 + 23.00 Mainline R                                                        |                 |
| 52        | Sta 183 + 75.00<br>Sta 187 + 25.00              |                                                                                                                 | RT Private                 | 1236 Sta 1612 + 23.00 - Sta 1615 + 7.00 Mainline R                                                         |                 |
|           |                                                 |                                                                                                                 | RT Commercial              | 530 Sta 1615 + 7.00 - Sta 1615 + 87.18 Mainline R                                                          |                 |
| 58<br>62  | Sta 190 + 50.00<br>Sta 193 + 75.00              | Sta 190 + <sup>r</sup> 50.00<br>Sta 193 + <sup>r</sup> 75.00                                                    | RT Commercial              | 1263 Sta 1615 + 87.18 - Sta 1617 + 97.68 Mainline R                                                        |                 |
| 100       |                                                 | Sta 193 + 75.00<br>Sta 198 + 25.00                                                                              | LT Private                 | 1174 Sta 1617 + 97.68 - Sta 1620 + 27.80 Mainline R                                                        |                 |
| 59        | Sta 198 + 25.00<br>Sta 205 + 75.00              | Sta 198 + 25.00<br>Sta 205 + 75.00                                                                              | LT Private                 | 136 Sta 1620 + 27.80 - Sta 1620 + 60.00 Mainline R<br>0 Sta 1620 + 60.00 - Sta 1623 + 73.00 Paving Ga      |                 |
| 90        | Sta 205 + 75.00<br>Sta 211 + 50.00              | Sta 205 + 75.00<br>Sta 211 + 50.00                                                                              | LT Vans RD                 |                                                                                                            | •               |
| 42        | Sta 227 + 50.00                                 | Sta 227 + 50.00                                                                                                 | RT Private                 |                                                                                                            |                 |
| 42<br>70  | r                                               | r r                                                                                                             | LT Private                 |                                                                                                            |                 |
| 92        | Sta 229 75.00<br>Sta 239 + <sup>r</sup> 00      | Sta 229 75.00<br>Sta 239 + <sup>r</sup> 00                                                                      | LT Ebson RD                | 1485 Sta 1625 + 91.74 - Sta 1628 + 39.20 Mainline R<br>587 Sta 1628 + 39.20 - Sta 1629 + 28.00 Mainline R  |                 |
| 40        | Sta 240 + 50.00                                 | Sta 240 + 50.00                                                                                                 | RT Private                 |                                                                                                            |                 |
| 40        | Sta 242 + 25.00                                 | Sta 242 + 25.00                                                                                                 | RT Private                 | 1279 Sta 1629 + 28.00 - Sta 1632 + 22.00 Mainline H<br>1588 Sta 1632 + 22.00 - Sta 1635 + 69.00 Mainline R |                 |
| 39        | Sta 250 + 25.00                                 | Sta 250 + 25.00                                                                                                 | RT Private                 | 722 Sta 1635 + 69.00 - Sta 1637 + 32.00 Mainline R                                                         |                 |
| 70        | Sta 260 + 00                                    | Sta 260 + 20.00                                                                                                 | RT Diamond RD              | 1367 Sta 0 + 00 - Sta 3 + 40.00 Mainline R                                                                 |                 |
| 92        | Sta 261 + 00                                    | Sta 261 + 00                                                                                                    | LT Ebson RD                | 23,996                                                                                                     | ula             |
| 48        | Sta 264 + 75.00                                 | Sta 264 + 75.00                                                                                                 | RT Private                 | 20,000                                                                                                     |                 |
| 46        | Sta 270 + 75.00                                 | Sta 270 + 75.00                                                                                                 | LT Private                 | Urban                                                                                                      |                 |
| 60        | Sta 272 + 50.00                                 | Sta 272 + 50.00                                                                                                 | RT Private                 | FOOT LOCATION OFFSET REMARK                                                                                | s               |
| 58        | Sta 272 + 00.00                                 | Sta 274 + 00                                                                                                    | RT Private                 | 1422 Sta 1490 + 3.00 - Sta 1497 + 14.00 RT<                                                                |                 |
| 0         | Sta 274 + 50.00                                 | Sta 274 + 50.00                                                                                                 | RT MB Turnout              |                                                                                                            | Gravel Shoulder |
| 41        | Sta 285 + 00                                    | Sta 285 + 00                                                                                                    | RT Private                 | 686 Sta 1535 + 83.00 - Sta 1539 + 26.00 RT<                                                                |                 |
| 0         | Sta 286 + 00                                    | Sta 286 + 00                                                                                                    | RT MB Turnout              | 1214 Sta 1539 + 26.00 - Sta 1545 + 33.00 RT<                                                               |                 |
| 33        | Sta 286 + 25.00                                 | Sta 286 + 25.00                                                                                                 | RT Private                 | 1264 Sta 1545 + 33.00 - Sta 1551 + 65.00 RT<                                                               |                 |
| 74        | Sta 288 + 50.00                                 | Sta 288 + 50.00                                                                                                 | RT Hazel RD                | 1264 Sta $1545 + 33.00$ - Sta $1551 + 65.00$ RT<<br>650 Sta $1551 + 65.00$ - Sta $1554 + 90.00$ RT<        |                 |
| 74<br>75  | Sta 288 + 50.00<br>Sta 288 + 50.00              | Sta 288 + 50.00<br>Sta 288 + 50.00                                                                              | LT Hazel RD                |                                                                                                            | Gravel Shoulder |
| 0         | Sta 200 + 50.00<br>Sta 302 + 75.00              | Sta 302 + 75.00                                                                                                 | RT MB Turnout              | 5,236                                                                                                      |                 |
| 89        | Sta 303 + 50.00                                 | Sta 303 + 50.00                                                                                                 | RT Commercial              | v,200                                                                                                      |                 |
| 58        | Sta 312 + 50.00                                 | Sta 312 + 50.00                                                                                                 | RT Private                 |                                                                                                            |                 |
| 0         | Sta 314 + 00                                    | Sta 314 + 00                                                                                                    | RT MB Turnout              |                                                                                                            |                 |
|           |                                                 |                                                                                                                 |                            |                                                                                                            |                 |
|           |                                                 |                                                                                                                 |                            |                                                                                                            |                 |
|           |                                                 |                                                                                                                 |                            |                                                                                                            |                 |
| Thomas    | NED DEVISI                                      |                                                                                                                 |                            |                                                                                                            | FA*             |