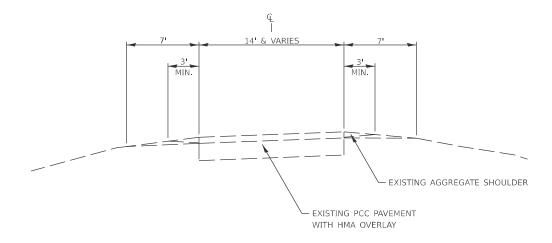

### **CRACK FILLING OMISSION (IL 84)**

STA. 384+00 - STA. 389+99 SOUTHBOUND STA. 384+00 - STA. 391+07 NORTHBOUND

| USER NAME = Eric.Thomas | DESIGNED - | REVISED - |                              |        |       |
|-------------------------|------------|-----------|------------------------------|--------|-------|
|                         | DRAWN -    | REVISED - | STATE OF ILLINOIS            | l .    |       |
| PLOT SCALE = \$SCALE\$  | CHECKED -  | REVISED - | DEPARTMENT OF TRANSPORTATION | l .    |       |
| PLOT DATE = 12/7/2022   | DATE -     | REVISED - |                              | SCALE: | SHEET |
|                         |            |           |                              |        |       |