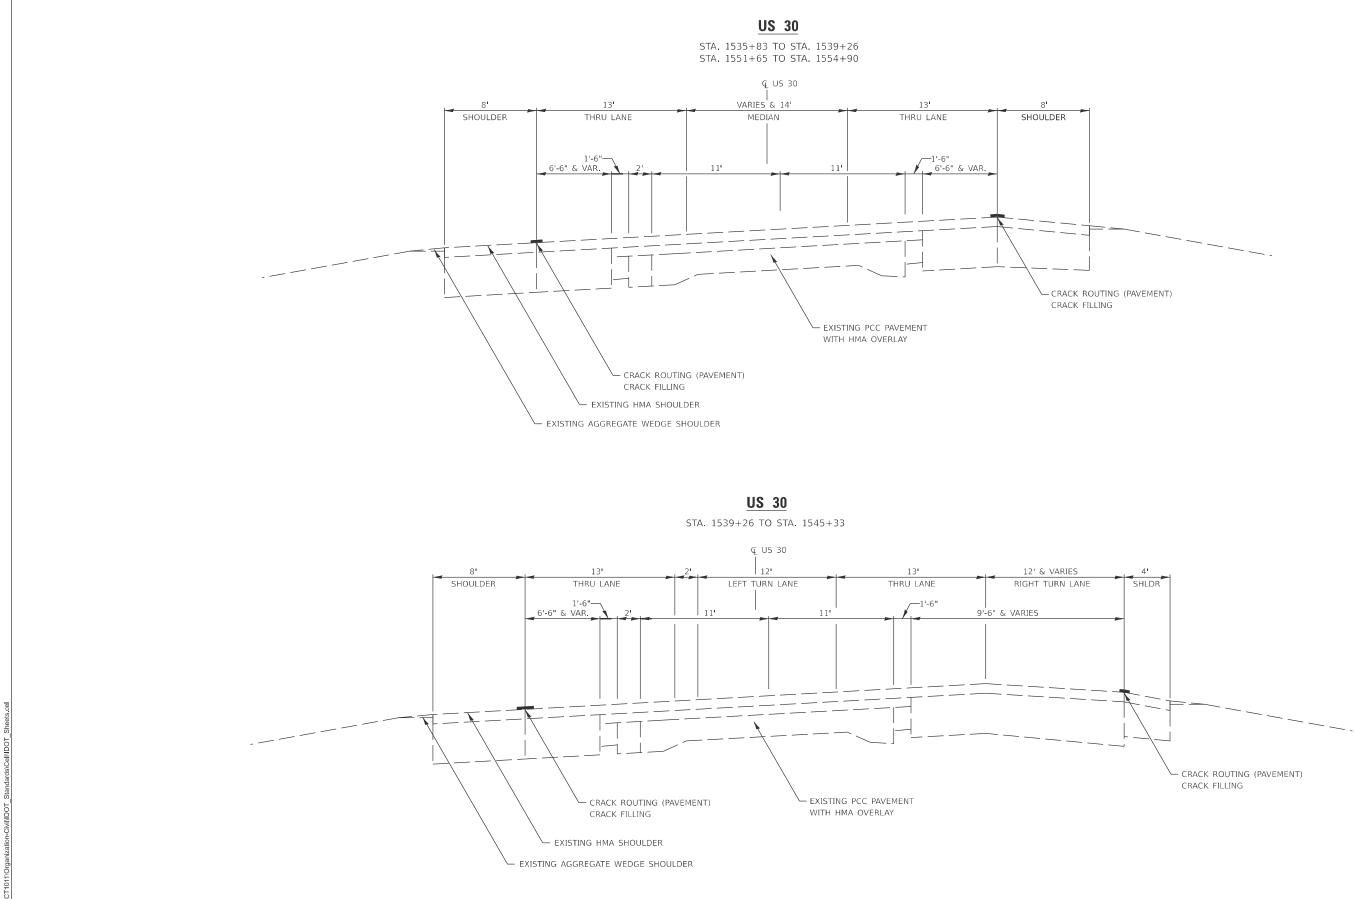

| USER NAME = Eric.Thomas | DESIGNED - | REVISED - |                              |        |       | т  | YPICAL  |      |         | F.A.*     | SECTION                        | COUNTY    | TOTAL     | SHEET |
|-------------------------|------------|-----------|------------------------------|--------|-------|----|---------|------|---------|-----------|--------------------------------|-----------|-----------|-------|
|                         | DRAWN -    | REVISED - | STATE OF ILLINOIS            |        |       |    | ECTION  |      |         | **        | D2 CJS 2025-04                 | WHITESIDE | 30        | 12    |
| PLOT SCALE = \$SCALE\$  | CHECKED -  | REVISED - | DEPARTMENT OF TRANSPORTATION |        |       | 3  | DECTION |      |         | *F.A.U. F | F.A.S. & F.A.P.                | CONTRACT  | T NO. 64T | .33   |
| PLOT DATE = 12/7/2022   | DATE -     | REVISED - |                              | SCALE: | SHEET | OF | SHEETS  | STA. | TO STA. | **5564 11 | 199 573 & 308 ILLINOIS FED. AI | D PROJECT |           |       |