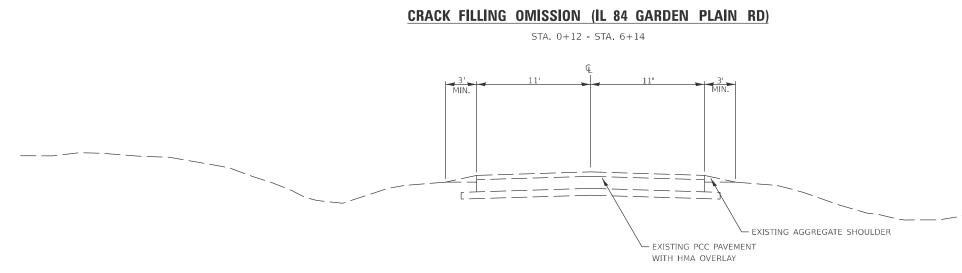

**CRACK FILLING OMISSION (IL 84)** 

STA. 128+50 TO STA. 169+62 STA. 173+32 TO STA. 179+60 STA. 183+47 TO STA. 218+79 STA. 228+14 TO STA. 252+96 STA. 359+71 TO STA. 378+00

#### **CRACK FILLING OMISSION (IL 84)**

STA. 169+62 TO STA. 173+32 STA. 179+60 TO STA. 183+47 STA. 218+79 TO STA. 228+14 STA. 252+96 TO STA. 257+10 STA. 340+58 TO STA. 359+71

| USER NAME = Eric.Thomas   | DESIGNED - | REVISED - |                              | TYPICAL |       |    |             |         | F.A.*<br>BTE | SECTION                      | COUNTY TOTAL<br>SHEETS | SHEET |
|---------------------------|------------|-----------|------------------------------|---------|-------|----|-------------|---------|--------------|------------------------------|------------------------|-------|
|                           | DRAWN -    | REVISED - | STATE OF ILLINOIS            |         |       |    | ECTION      |         | **           | D2 CJS 2025-04               | WHITESIDE 30           | 7     |
| PLOT SCALE = \$SCALE\$    | CHECKED -  | REVISED - | DEPARTMENT OF TRANSPORTATION |         |       | 3  |             |         | *F.A.U. F.   | A.S. & F.A.P.                | CONTRACT NO. 641       | T33   |
| <br>PLOT DATE = 12/7/2022 | DATE -     | REVISED - |                              | SCALE:  | SHEET | OF | SHEETS STA. | TO STA. | **5564 11    | 99 573 & 308 ILLINOIS FED. / | ID PROJECT             |       |

LL 24 TA 12+90 - STA 151+00

IL 84

| USER NAME = Eric.Thomas | DESIGNED - | REVISED - |                              | TYPICAL |       |    |        |        | F.A.*<br>RTE | SECTION     | COUNTY TOTAL SHEET           |                    |
|-------------------------|------------|-----------|------------------------------|---------|-------|----|--------|--------|--------------|-------------|------------------------------|--------------------|
|                         | DRAWN -    | REVISED - | STATE OF ILLINOIS            |         |       |    |        |        |              | **          | D2 CJS 2025-04               | WHITESIDE 30 8     |
| PLOT SCALE = \$SCALE\$  | CHECKED -  | REVISED - | DEPARTMENT OF TRANSPORTATION |         |       |    | SECTIO |        |              | *F.A.U. F.A | A.S. & F.A.P.                | CONTRACT NO. 64T33 |
| PLOT DATE = 12/7/2022   | DATE -     | REVISED - |                              | SCALE:  | SHEET | OF | SHEET  | S STA. | TO STA.      | **5564 119  | 9 573 & 308 ILLINOIS FED. AI | ) PROJECT          |