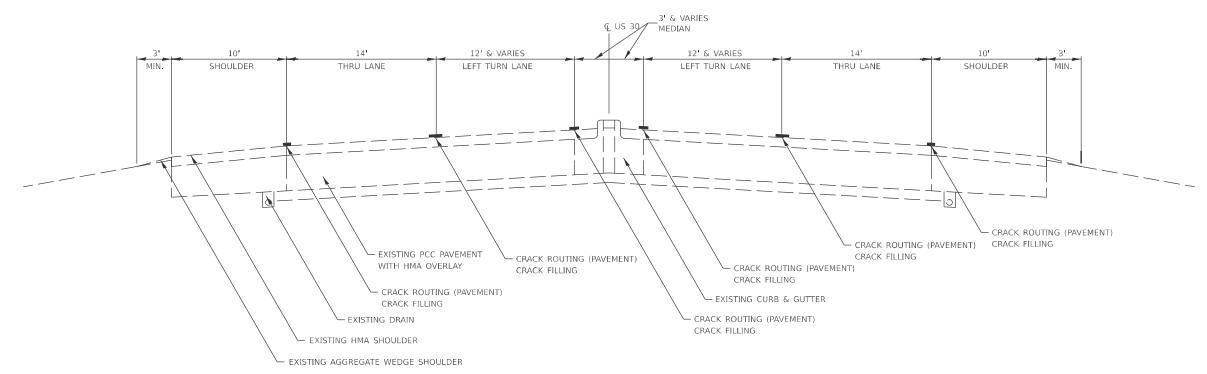

MODEL: SHT\_PLAN

| USER NAME = Eric.Thomas | DESIGNED - | REVISED - |                              |        |       | 1  | YPICAL  |      |         | F.A.*<br>RTE  | SECTION                | COUNTY      | TOTAL SHEET |
|-------------------------|------------|-----------|------------------------------|--------|-------|----|---------|------|---------|---------------|------------------------|-------------|-------------|
|                         | DRAWN -    | REVISED - | STATE OF ILLINOIS            |        |       |    | ECTION  |      |         | **            | D2 CJS 2025-04         | WHITESIDE   | 30 13       |
| PLOT SCALE = \$SCALE\$  | CHECKED -  | REVISED - | DEPARTMENT OF TRANSPORTATION |        | 1     | 3  | DECTION |      |         | *F.A.U. F.A.S | 5. & F.A.P.            | CONTRACT    | NO. 64T33   |
| PLOT DATE = 12/7/2022   | DATE -     | REVISED - |                              | SCALE: | SHEET | OF | SHEETS  | STA. | TO STA. | **5564 1199   | 573 & 308 ILLINOIS FEE | AID PROJECT |             |