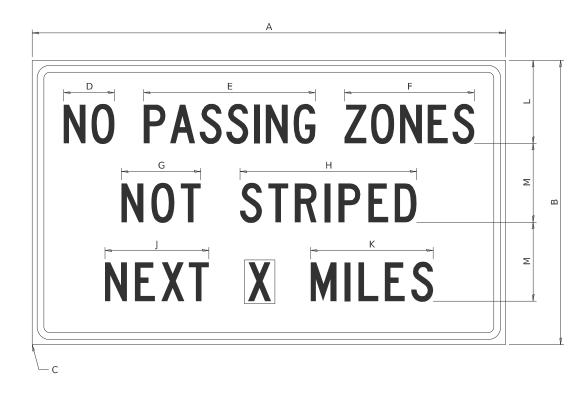

-------------|-------------|-------------|
|                         | DRAWN -    | REVISED - | STATE OF ILLINOIS            |                   |       |      |        |        |                         | **      | D2 CJS 2025-04              | WHITESIDE   | 30 22       |
| PLOT SCALE = \$SCALE\$  | CHECKED -  | REVISED - | DEPARTMENT OF TRANSPORTATION | SEALING OF CRACKS |       |      |        |        | *F.A.U. F.A.S. & F.A.P. |         | CONTRACT                    |             |             |
| PLOT DATE = 12/7/2022   | DATE -     | REVISED - |                              | SCALE:            | SHEET | OF   | SHEETS | S STA. | TO STA.                 | **5564, | 199, 573 & 308 ILLINOIS FEE | AID PROJECT |             |

# **WORK ZONE SIGN DETAILS**

**ILLINOIS STANDARD G20–1100** 





LEGEND AND BORDER COLOR BACKGROUND

BLACK ORANGE

NON-REFLECTORIZED REFLECTORIZED

| SIGN SIZE |       | DIMENSIONS |      |     |       |       |       |       |       |       |       |       |  |
|-----------|-------|------------|------|-----|-------|-------|-------|-------|-------|-------|-------|-------|--|
|           | А     | В          | С    | D   | E     | F     | G     | Н     | J     | К     | L     | м     |  |
| 60 x 36   | 60.00 | 36.00      | 2.25 | 6.4 | 21.80 | 16.40 | 10.00 | 22.40 | 13.20 | 15.50 | 10.50 | 10.00 |  |

| SIGN SIZE | SER | IES BY L | INE | MARGIN | BORDER |
|-----------|-----|----------|-----|--------|--------|
| SIGN SIZE | 1   | 2        | 3   | MARGIN | DORDER |
| 60 x 36   | 5C  | 5C       | 5C  | 0.625  | 0.875  |

Sign not to scale

#### **GENER