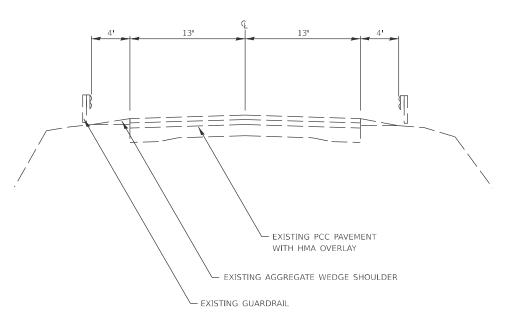

LL 24 TA 12+90 - STA 151+00

IL 84

| USER NAME = Eric.Thomas | DESIGNED - | REVISED - |                              | TYPICAL |       |    |        |        | F.A.*<br>RTE | SECTION     | COUNTY TOTAL SHEET           |                    |
|-------------------------|------------|-----------|------------------------------|---------|-------|----|--------|--------|--------------|-------------|------------------------------|--------------------|
|                         | DRAWN -    | REVISED - | STATE OF ILLINOIS            |         |       |    |        |        |              | **          | D2 CJS 2025-04               | WHITESIDE 30 8     |
| PLOT SCALE = \$SCALE\$  | CHECKED -  | REVISED - | DEPARTMENT OF TRANSPORTATION |         |       |    | SECTIO |        |              | *F.A.U. F.A | A.S. & F.A.P.                | CONTRACT NO. 64T33 |
| PLOT DATE = 12/7/2022   | DATE -     | REVISED - |                              | SCALE:  | SHEET | OF | SHEET  | S STA. | TO STA.      | **5564 119  | 9 573 & 308 ILLINOIS FED. AI | ) PROJECT          |