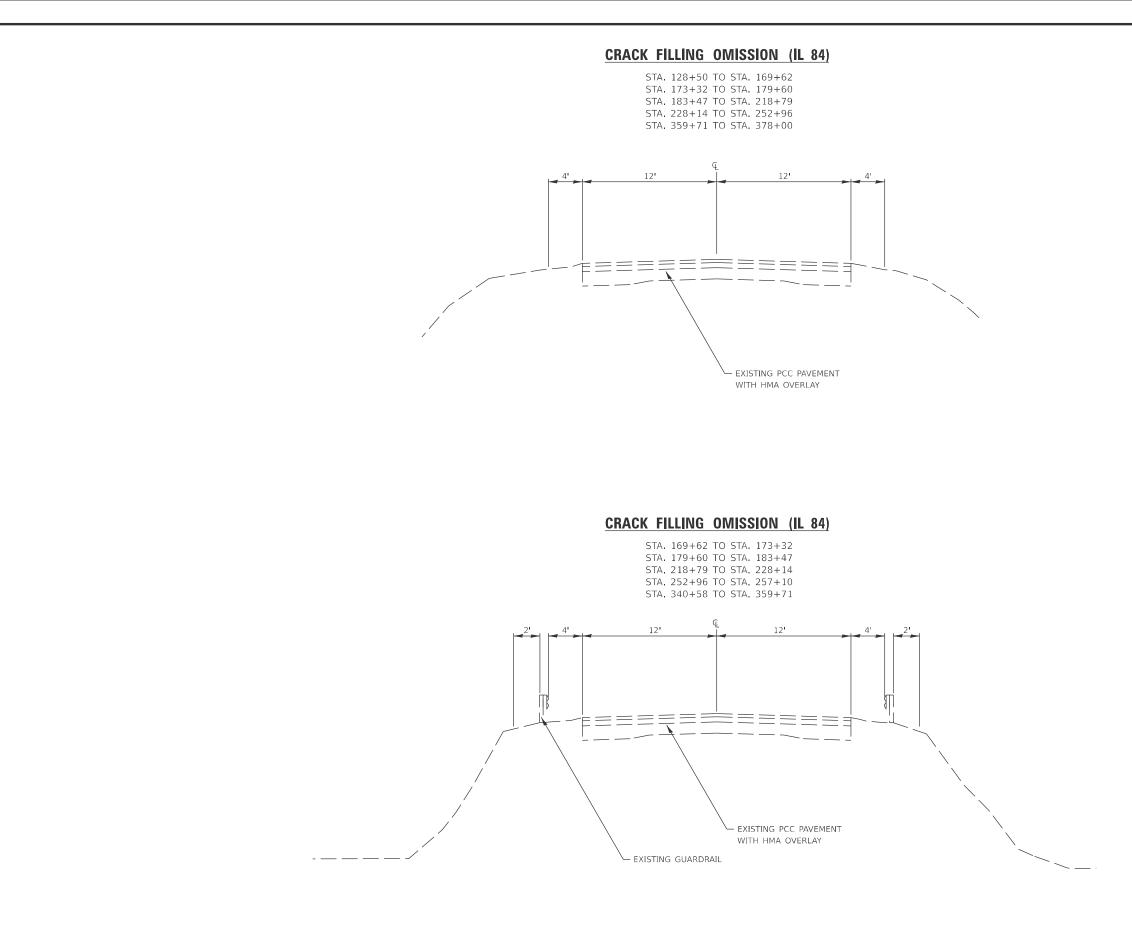

**CRACK FILLING OMISSION (IL 84)** 

STA. 128+50 TO STA. 169+62 STA. 173+32 TO STA. 179+60 STA. 183+47 TO STA. 218+79 STA. 228+14 TO STA. 252+96 STA. 359+71 TO STA. 378+00

#### **CRACK FILLING OMISSION (IL 84)**

STA. 169+62 TO STA. 173+32 STA. 179+60 TO STA. 183+47 STA. 218+79 TO STA. 228+14 STA. 252+96 TO STA. 257+10 STA. 340+58 TO STA. 359+71

| USER NAME = Eric.Thomas   | DESIGNED - | REVISED - |                              | TYPICAL |       |    |             |         | F.A.*<br>BTE | SECTION                      | COUNTY TOTAL<br>SHEETS | SHEET |
|---------------------------|------------|-----------|------------------------------|---------|-------|----|-------------|---------|--------------|------------------------------|------------------------|-------|
|                           | DRAWN -    | REVISED - | STATE OF ILLINOIS            |         |       |    | ECTION      |         | **           | D2 CJS 2025-04               | WHITESIDE 30           | 7     |
| PLOT SCALE = \$SCALE\$    | CHECKED -  | REVISED - | DEPARTMENT OF TRANSPORTATION |         |       | 3  |             |         | *F.A.U. F.   | A.S. & F.A.P.                | CONTRACT NO. 641       | T33   |
| <br>PLOT DATE = 12/7/2022 | DATE -     | REVISED - |                              | SCALE:  | SHEET | OF | SHEETS STA. | TO STA. | **5564 11    | 99 573 & 308 ILLINOIS FED. / | ID PROJECT             |       |