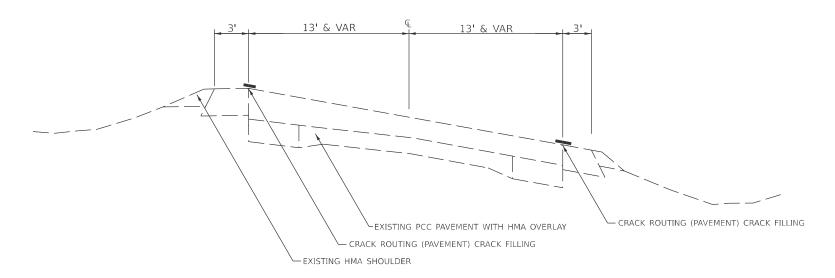

IL 81 (LYNN CENTER) STA. 1+25 TO STA. 41+35 PAVING GAP STA. 41+35 TO STA. 48+00 STA. 57+50 TO STA. 97+20 \_3' MIN\_ EXISTING PCC PAVEMENT WITH HMA OVERLAY - CRACK ROUTING (PAVEMENT) CRACK FILLING CRACK ROUTING (PAVEMENT) CRACK FILLING -EXISTING HMA SHOULDER - EXISTING AGGREGATE WEDGE SHOULDER IL 81 (LYNN CENTER) STA, 48+00 TO STA, 57+50 - CRACK ROUTING (PAVEMENT) CRACK FILLING EXISTING PCC PAVEMENT WITH HMA OVERLAY CRACK ROUTING (PAVEMENT) CRACK FILLING - CRACK ROUTING (PAVEMENT) CRACK FILLING - EXISTING HMA SHOULDER - CRACK ROUTING (PAVEMENT) CRACK FILLING LEXISTING CURB & GUTTER JSER NAME = Eric.Thomas DESIGNED -REVISED -