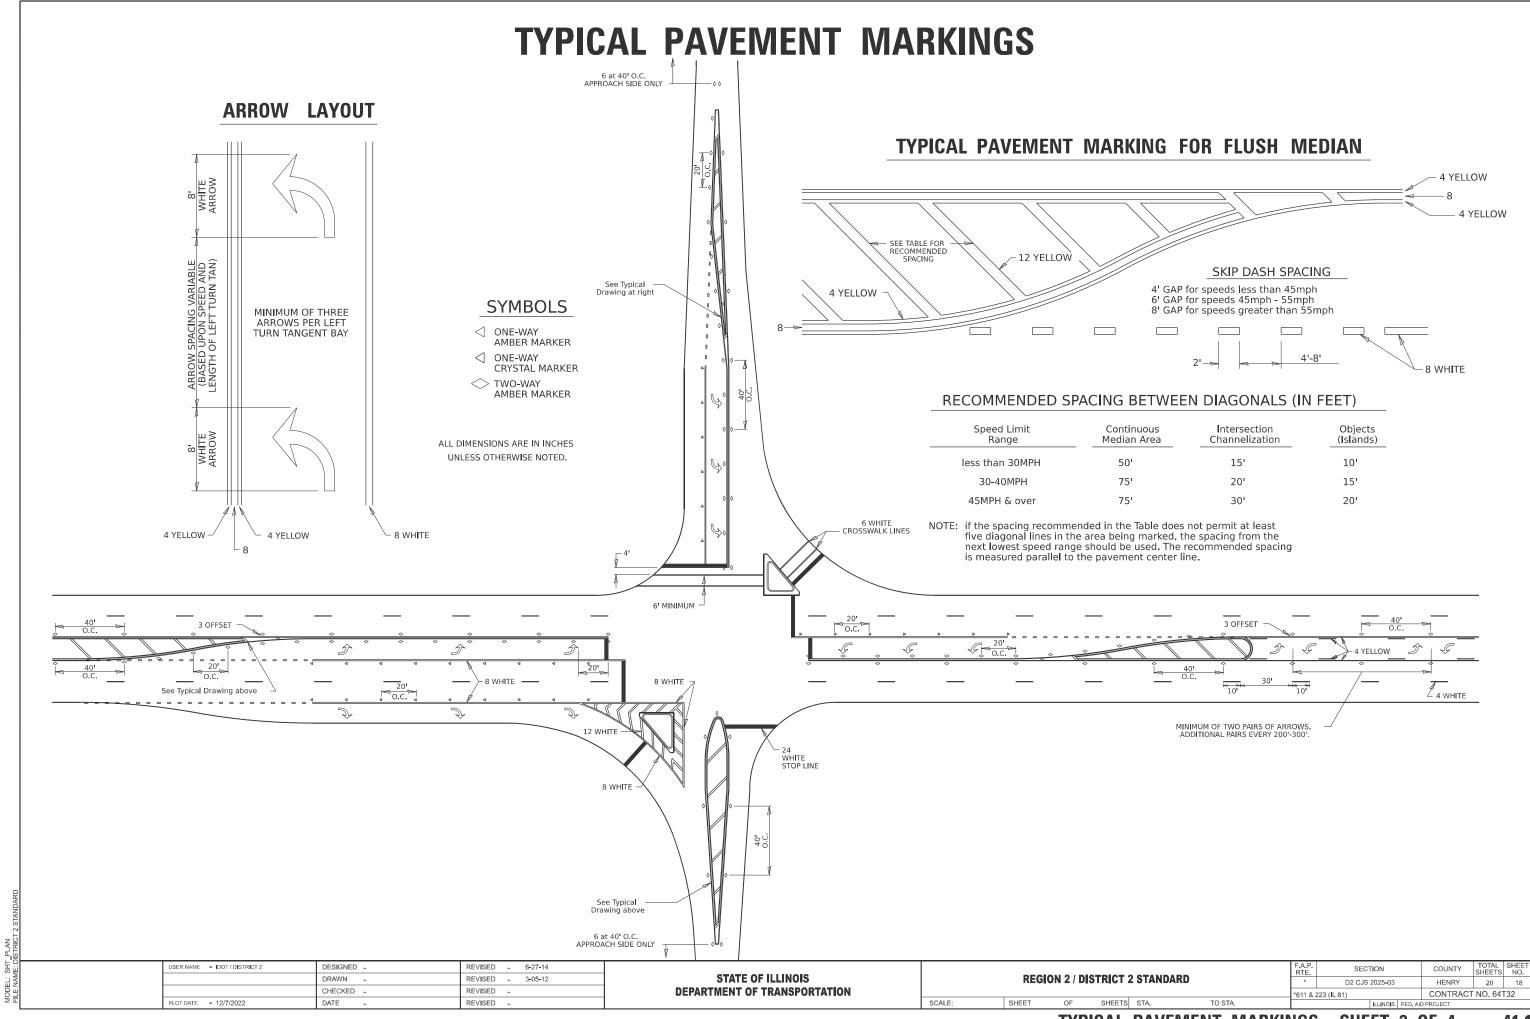

## HIGHWAY STANDARDS

| 1<br>2<br>3<br>4<br>5 - 8<br>9 - 11<br>12<br>13 - 16<br>17 - 20 | COVER SHEET INDEX / HIGHWAY STANDARDS GENERAL NOTES SUMMARY OF QUANTITIES TYPICAL SECTIONS SCHEDULE OF QUANTITIES DETAIL SHEET WORK ZONE SIGN DETAILS (D. S. 34.1) TYPICAL PAVEMENT MARKINGS (D. S. 41.1) | 000001 - 08<br>001006 -<br>701006 - 05<br>701011 - 04<br>701101 - 05<br>701106 - 02<br>701301 - 04<br>701306 - 04<br>701311 - 03<br>701901 - 10 | STANDARD SYMBOLS ABBREVIATIONS & PATTERNS  DECIMAL OF INCH & FOOT  Off-Road Operations, 2L, 2W, 15' (4.5 m) to 24" (600 mm) From Pavement Edge  OFF-RD MOVING OPERATIONS 2L, 2W, DAY ONLY  OFF-RD OPERATIONS, MULTILANE, 15' TO 24" FROM PAVEMENT EDGE  OFF-RD OPERATIONS, MULTILANE, MORE THAN 15' AWAY  LANE CLOSURE, 2L, 2W, SHORT TIME OPERATIONS  LANE CLOSURE, 2L, 2W, SLOW MOVING OPERATIONS DAY ONLY, FOR SPEEDS ≥ 45 MPH  LANE CLOSURE, 2L, 2W, SLOW MOVING OPERATIONS DAY ONLY  TRAFFIC CONTROL DEVICES |
|-----------------------------------------------------------------|-----------------------------------------------------------------------------------------------------------------------------------------------------------------------------------------------------------|-------------------------------------------------------------------------------------------------------------------------------------------------|-------------------------------------------------------------------------------------------------------------------------------------------------------------------------------------------------------------------------------------------------------------------------------------------------------------------------------------------------------------------------------------------------------------------------------------------------------------------------------------------------------------------|
|                                                                 |                                                                                                                                                                                                           | 701901 - 10<br>780001 - 05<br>701501 - 06                                                                                                       | TRAFFIC CONTROL DEVICES TYPICAL PAVEMENT MARKINGS URBAN LANE CLOSURE, 2L, 2W, UNDIVIDED                                                                                                                                                                                                                                                                                                                                                                                                                           |