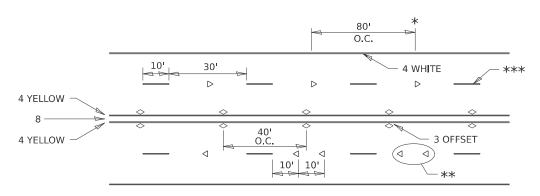

## **GENERAL NOTES**

Pavement Markings shall be done according to Standard 780001.

Resident Engineer shall determine exact locations where cracks are to be routed and filled.

All structures are to be omitted from the contract.