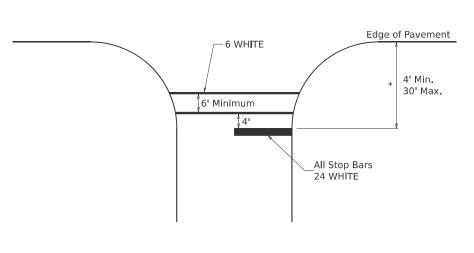

## HIGHWAY STANDARDS

| 1<br>2<br>3<br>4<br>5 - 8<br>9 - 11<br>12<br>13 - 16<br>17 - 20 | COVER SHEET INDEX / HIGHWAY STANDARDS GENERAL NOTES SUMMARY OF QUANTITIES TYPICAL SECTIONS SCHEDULE OF QUANTITIES DETAIL SHEET WORK ZONE SIGN DETAILS (D. S. 34.1) TYPICAL PAVEMENT MARKINGS (D. S. 41.1) | 000001 - 08<br>001006 -<br>701006 - 05<br>701011 - 04<br>701101 - 05<br>701106 - 02<br>701301 - 04<br>701306 - 04<br>701311 - 03<br>701901 - 10 | STANDARD SYMBOLS ABBREVIATIONS & PATTERNS  DECIMAL OF INCH & FOOT  Off-Road Operations, 2L, 2W, 15' (4.5 m) to 24" (600 mm) From Pavement Edge  OFF-RD MOVING OPERATIONS 2L, 2W, DAY ONLY  OFF-RD OPERATIONS, MULTILANE, 15' TO 24" FROM PAVEMENT EDGE  OFF-RD OPERATIONS, MULTILANE, MORE THAN 15' AWAY  LANE CLOSURE, 2L, 2W, SHORT TIME OPERATIONS  LANE CLOSURE, 2L, 2W, SLOW MOVING OPERATIONS DAY ONLY, FOR SPEEDS ≥ 45 MPH  LANE CLOSURE, 2L, 2W, SLOW MOVING OPERATIONS DAY ONLY  TRAFFIC CONTROL DEVICES |
|-----------------------------------------------------------------|-----------------------------------------------------------------------------------------------------------------------------------------------------------------------------------------------------------|-------------------------------------------------------------------------------------------------------------------------------------------------|-------------------------------------------------------------------------------------------------------------------------------------------------------------------------------------------------------------------------------------------------------------------------------------------------------------------------------------------------------------------------------------------------------------------------------------------------------------------------------------------------------------------|
|                                                                 |                                                                                                                                                                                                           | 701901 - 10<br>780001 - 05<br>701501 - 06                                                                                                       | TRAFFIC CONTROL DEVICES TYPICAL PAVEMENT MARKINGS URBAN LANE CLOSURE, 2L, 2W, UNDIVIDED                                                                                                                                                                                                                                                                                                                                                                                                                           |