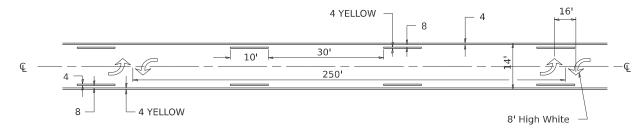

## HIGHWAY STANDARDS

| 1<br>2<br>3<br>4<br>5 - 8<br>9 - 11<br>12<br>13 - 16<br>17 - 20 | COVER SHEET INDEX / HIGHWAY STANDARDS GENERAL NOTES SUMMARY OF QUANTITIES TYPICAL SECTIONS SCHEDULE OF QUANTITIES DETAIL SHEET WORK ZONE SIGN DETAILS (D. S. 34.1) TYPICAL PAVEMENT MARKINGS (D. S. 41.1) | 000001 - 08<br>001006 -<br>701006 - 05<br>701011 - 04<br>701101 - 05<br>701106 - 02<br>701301 - 04<br>701306 - 04<br>701311 - 03<br>701901 - 10 | STANDARD SYMBOLS ABBREVIATIONS & PATTERNS  DECIMAL OF INCH & FOOT  Off-Road Operations, 2L, 2W, 15' (4.5 m) to 24" (600 mm) From Pavement Edge  OFF-RD MOVING OPERATIONS 2L, 2W, DAY ONLY  OFF-RD OPERATIONS, MULTILANE, 15' TO 24" FROM PAVEMENT EDGE  OFF-RD OPERATIONS, MULTILANE, MORE THAN 15' AWAY  LANE CLOSURE, 2L, 2W, SHORT TIME OPERATIONS  LANE CLOSURE, 2L, 2W, SLOW MOVING OPERATIONS DAY ONLY, FOR SPEEDS ≥ 45 MPH  LANE CLOSURE, 2L, 2W, SLOW MOVING OPERATIONS DAY ONLY  TRAFFIC CONTROL DEVICES |
|-----------------------------------------------------------------|-----------------------------------------------------------------------------------------------------------------------------------------------------------------------------------------------------------|-------------------------------------------------------------------------------------------------------------------------------------------------|-------------------------------------------------------------------------------------------------------------------------------------------------------------------------------------------------------------------------------------------------------------------------------------------------------------------------------------------------------------------------------------------------------------------------------------------------------------------------------------------------------------------|
|                                                                 |                                                                                                                                                                                                           | 701901 - 10<br>780001 - 05<br>701501 - 06                                                                                                       | TRAFFIC CONTROL DEVICES TYPICAL PAVEMENT MARKINGS URBAN LANE CLOSURE, 2L, 2W, UNDIVIDED                                                                                                                                                                                                                                                                                                                                                                                                                           |