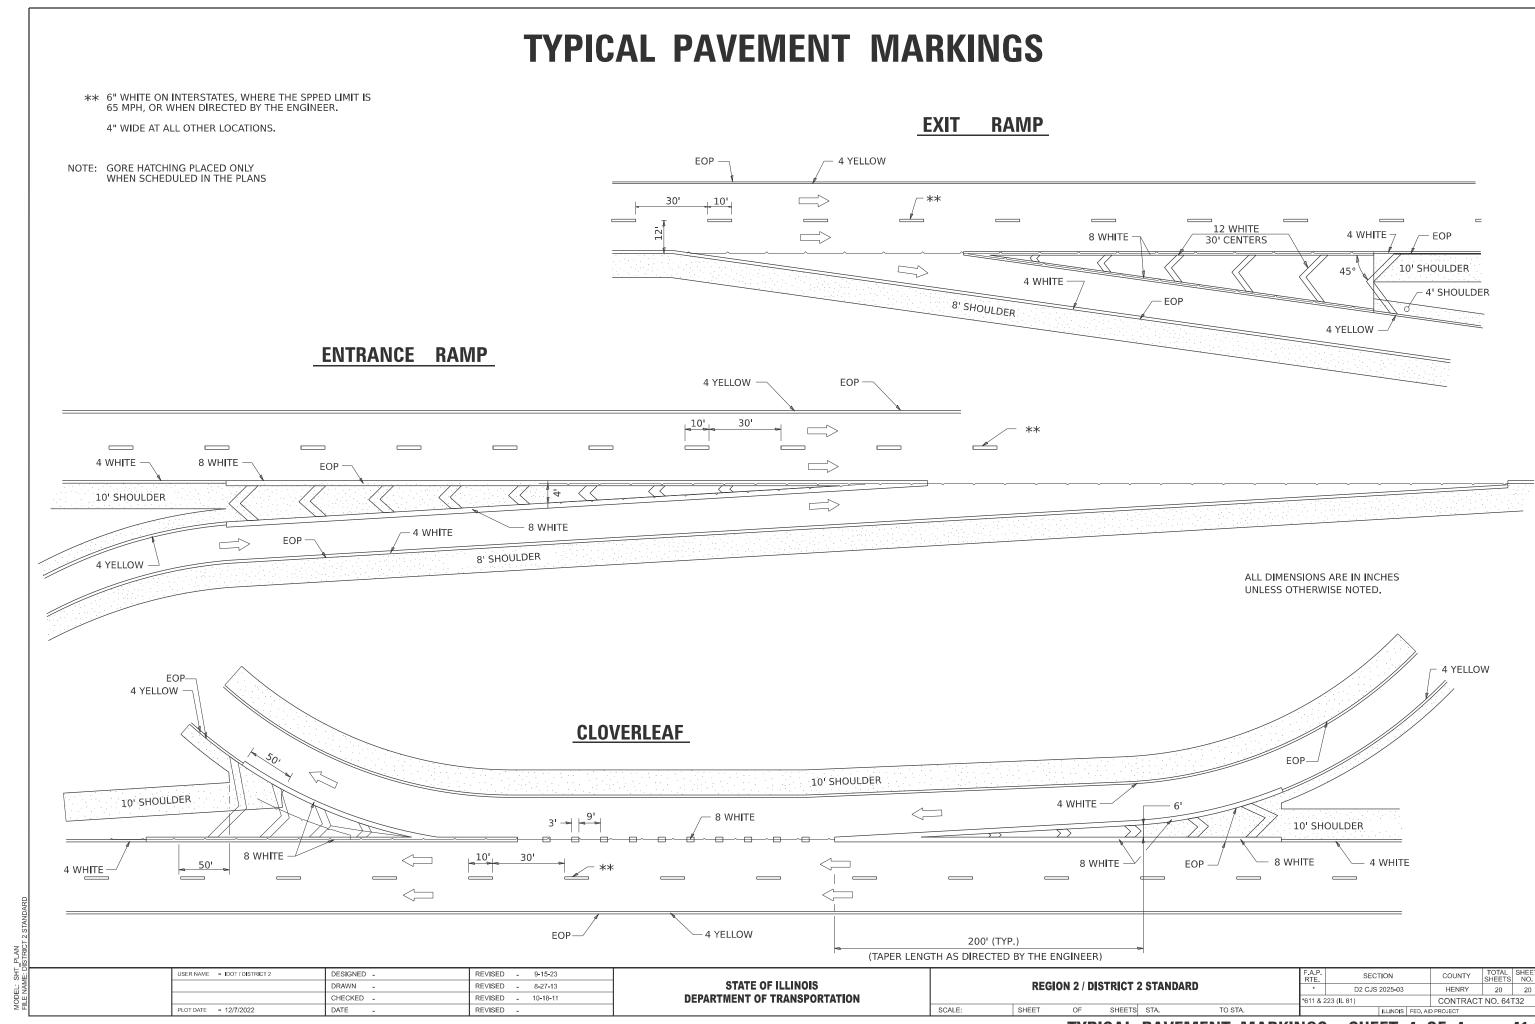

## **GENERAL NOTES**

Pavement Markings shall be done according to Standard 780001.

Resident Engineer shall determine exact locations where cracks are to be routed and filled.

All structures are to be omitted from the contract.