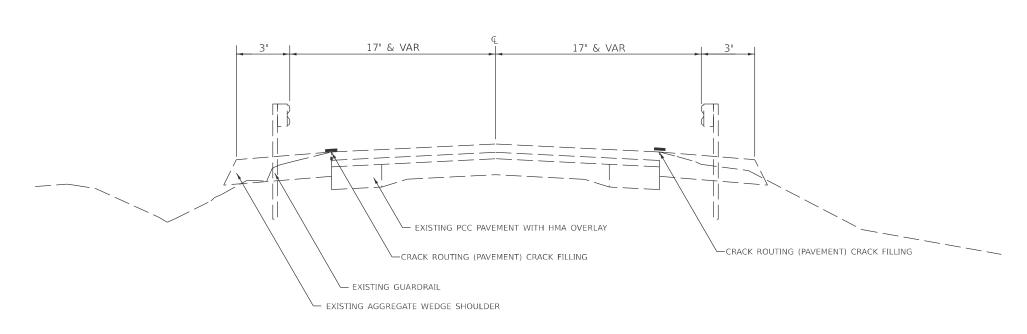

IL 81 (LYNN CENTER) STA. 1+25 TO STA. 41+35 PAVING GAP STA. 41+35 TO STA. 48+00 STA. 57+50 TO STA. 97+20 \_3' MIN\_ EXISTING PCC PAVEMENT WITH HMA OVERLAY - CRACK ROUTING (PAVEMENT) CRACK FILLING CRACK ROUTING (PAVEMENT) CRACK FILLING -EXISTING HMA SHOULDER - EXISTING AGGREGATE WEDGE SHOULDER IL 81 (LYNN CENTER) STA, 48+00 TO STA, 57+50 - CRACK ROUTING (PAVEMENT) CRACK FILLING EXISTING PCC PAVEMENT WITH HMA OVERLAY CRACK ROUTING (PAVEMENT) CRACK FILLING - CRACK ROUTING (PAVEMENT) CRACK FILLING - EXISTING HMA SHOULDER - CRACK ROUTING (PAVEMENT) CRACK FILLING LEXISTING CURB & GUTTER JSER NAME = Eric.Thomas DESIGNED -REVISED -