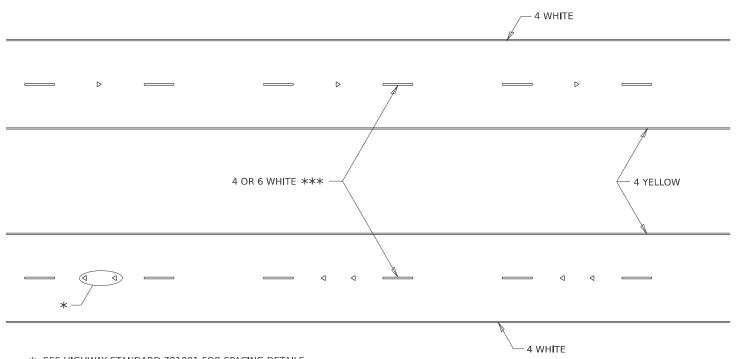

## HIGHWAY STANDARDS

| 1<br>2<br>3<br>4<br>5 - 8<br>9 - 11<br>12<br>13 - 16<br>17 - 20 | COVER SHEET INDEX / HIGHWAY STANDARDS GENERAL NOTES SUMMARY OF QUANTITIES TYPICAL SECTIONS SCHEDULE OF QUANTITIES DETAIL SHEET WORK ZONE SIGN DETAILS (D. S. 34.1) TYPICAL PAVEMENT MARKINGS (D. S. 41.1) | 000001 - 08<br>001006 -<br>701006 - 05<br>701011 - 04<br>701101 - 05<br>701106 - 02<br>701301 - 04<br>701306 - 04<br>701311 - 03<br>701901 - 10 | STANDARD SYMBOLS ABBREVIATIONS & PATTERNS  DECIMAL OF INCH & FOOT  Off-Road Operations, 2L, 2W, 15' (4.5 m) to 24" (600 mm) From Pavement Edge  OFF-RD MOVING OPERATIONS 2L, 2W, DAY ONLY  OFF-RD OPERATIONS, MULTILANE, 15' TO 24" FROM PAVEMENT EDGE  OFF-RD OPERATIONS, MULTILANE, MORE THAN 15' AWAY  LANE CLOSURE, 2L, 2W, SHORT TIME OPERATIONS  LANE CLOSURE, 2L, 2W, SLOW MOVING OPERATIONS DAY ONLY, FOR SPEEDS ≥ 45 MPH  LANE CLOSURE, 2L, 2W, SLOW MOVING OPERATIONS DAY ONLY  TRAFFIC CONTROL DEVICES |
|-----------------------------------------------------------------|-----------------------------------------------------------------------------------------------------------------------------------------------------------------------------------------------------------|-------------------------------------------------------------------------------------------------------------------------------------------------|-------------------------------------------------------------------------------------------------------------------------------------------------------------------------------------------------------------------------------------------------------------------------------------------------------------------------------------------------------------------------------------------------------------------------------------------------------------------------------------------------------------------|
|                                                                 |                                                                                                                                                                                                           | 701901 - 10<br>780001 - 05<br>701501 - 06                                                                                                       | TRAFFIC CONTROL DEVICES TYPICAL PAVEMENT MARKINGS URBAN LANE CLOSURE, 2L, 2W, UNDIVIDED                                                                                                                                                                                                                                                                                                                                                                                                                           |