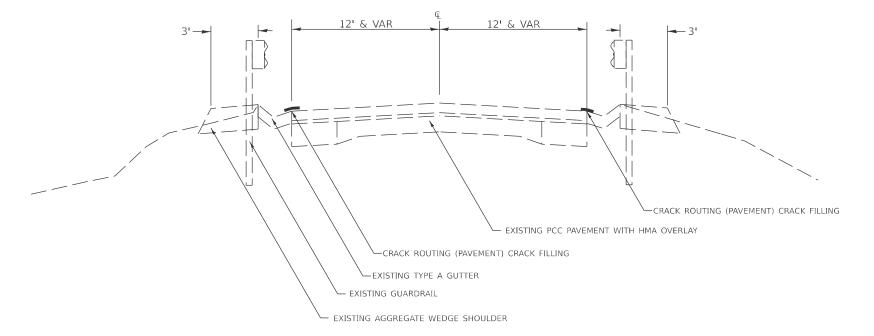

IL 81 (LYNN CENTER) STA. 1+25 TO STA. 41+35 PAVING GAP STA. 41+35 TO STA. 48+00 STA. 57+50 TO STA. 97+20 \_3' MIN\_ EXISTING PCC PAVEMENT WITH HMA OVERLAY - CRACK ROUTING (PAVEMENT) CRACK FILLING CRACK ROUTING (PAVEMENT) CRACK FILLING -EXISTING HMA SHOULDER - EXISTING AGGREGATE WEDGE SHOULDER IL 81 (LYNN CENTER) STA, 48+00 TO STA, 57+50 - CRACK ROUTING (PAVEMENT) CRACK FILLING EXISTING PCC PAVEMENT WITH HMA OVERLAY CRACK ROUTING (PAVEMENT) CRACK FILLING - CRACK ROUTING (PAVEMENT) CRACK FILLING - EXISTING HMA SHOULDER - CRACK ROUTING (PAVEMENT) CRACK FILLING LEXISTING CURB & GUTTER JSER NAME = Eric.Thomas DESIGNED -REVISED -