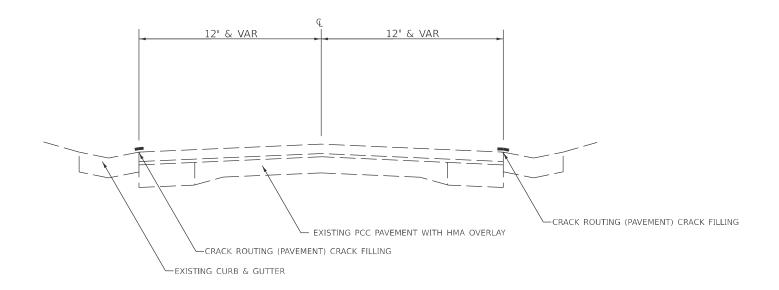

IL 81 (LYNN CENTER) STA. 1+25 TO STA. 41+35 PAVING GAP STA. 41+35 TO STA. 48+00 STA. 57+50 TO STA. 97+20 \_3' MIN\_ EXISTING PCC PAVEMENT WITH HMA OVERLAY - CRACK ROUTING (PAVEMENT) CRACK FILLING CRACK ROUTING (PAVEMENT) CRACK FILLING -EXISTING HMA SHOULDER - EXISTING AGGREGATE WEDGE SHOULDER IL 81 (LYNN CENTER) STA, 48+00 TO STA, 57+50 - CRACK ROUTING (PAVEMENT) CRACK FILLING EXISTING PCC PAVEMENT WITH HMA OVERLAY CRACK ROUTING (PAVEMENT) CRACK FILLING - CRACK ROUTING (PAVEMENT) CRACK FILLING - EXISTING HMA SHOULDER - CRACK ROUTING (PAVEMENT) CRACK FILLING LEXISTING CURB & GUTTER JSER NAME = Eric.Thomas DESIGNED -REVISED -