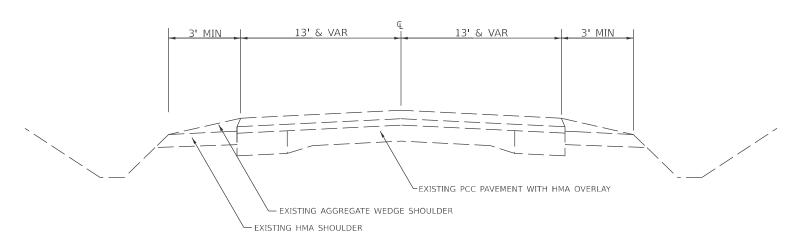

IL 81 (LYNN CENTER) STA. 1+25 TO STA. 41+35 PAVING GAP STA. 41+35 TO STA. 48+00 STA. 57+50 TO STA. 97+20 \_3' MIN\_ EXISTING PCC PAVEMENT WITH HMA OVERLAY - CRACK ROUTING (PAVEMENT) CRACK FILLING CRACK ROUTING (PAVEMENT) CRACK FILLING -EXISTING HMA SHOULDER - EXISTING AGGREGATE WEDGE SHOULDER IL 81 (LYNN CENTER) STA, 48+00 TO STA, 57+50 - CRACK ROUTING (PAVEMENT) CRACK FILLING EXISTING PCC PAVEMENT WITH HMA OVERLAY CRACK ROUTING (PAVEMENT) CRACK FILLING - CRACK ROUTING (PAVEMENT) CRACK FILLING - EXISTING HMA SHOULDER - CRACK ROUTING (PAVEMENT) CRACK FILLING LEXISTING CURB & GUTTER JSER NAME = Eric.Thomas DESIGNED -REVISED -