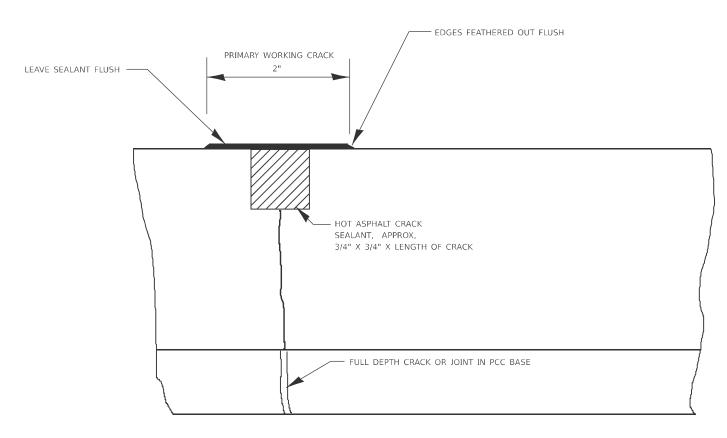

## **GENERAL NOTES**

Pavement Markings shall be done according to Standard 780001.

Resident Engineer shall determine exact locations where cracks are to be routed and filled.

All structures are to be omitted from the contract.

The Contractor is to use caution to keep sealant off of the raised reflective pavement markers.

The Contractor shall be responsible for locating and protecting utility property during construction operations as outlined in Article 107.39 of the Standard Specifications. A minimum of 48 hours advance notice is required for non-emergency work. The JULIE number is 800-892-0123.