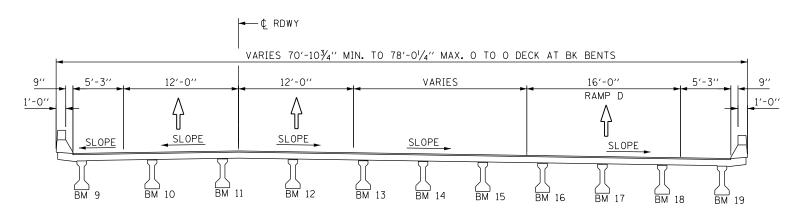

(815) 284-5474.
- 11. SIGN SPACING SHALL BE PER IDOT STANDARDS 701400, 701401, 701402, AND 701411. DEVIATIONS NEEDED TO ADJUST TO SITE CONDITIONS MUST BE APPROVED BY THE ENGINEER.
- 12. CONTRACTOR SHALL INSTALL SIGNAGE FOR BIKE PATH CLOSURE PRIOR TO ANY WORK COMMENCING AND SHALL MAINTAIN THE SIGNAGE THROUGH THE DURATION OF THE PROJECT. THIS WORK SHALL BE INCIDENTAL AND INCLUDED AS PART OF "TRAFFIC CONTROL AND PROTECTION, STANDARD 701402". BIKE PATH SHALL BE MADE OPEN TO THE PUBLIC THE FIRST WEEK OF OCTOBER.
- 13. CONTRACTOR SHALL MAKE EVERY EFFORT DURING CONSTRUCTION TO PROTECT BRIDGE SCUPPERS AND APPROACH DRAINS WITH STEEL PLATE OR APPROVED EQUIVALENT. SEE STEEL PLATE DETAIL BELOW. THIS WORK SHALL BE INCIDENTALAND INCLUDED AS PART OF "TRAFFIC CONTROL AND PROTECTION, STANDARD 701402".





## **EXISTING TYPICAL SECTION**

BRIDGE EB (SN 098-0084)



## **EXISTING TYPICAL SECTION**

BRIDGE WB (SN 098-0085)

A E G ATLAS ENGINEERING GROUP, LTD.

| USER NAME = kkoehneke       | DESIGNED - AS     | REVISED - 1 ADD 6/1/2021 KEK |
|-----------------------------|-------------------|------------------------------|
|                             | DRAWN - AS        | REVISED -                    |
| PLOT SCALE = 5.0000 ' / in. | CHECKED - KEK     | REVISED -                    |
| PLOT DATE = 6/1/2021        | DATE - 01/08/2021 | REVISED -                    |

STATE OF ILLINOIS
DEPARTMENT OF TRANSPORTATION

SCALE:

MAINTENANCE OF TRAFFIC
GENERAL NOTES SN 098-0084 & SN 098-0085

SHEET 7 OF 34 SHEETS STA. TO STA.

F.A.I. SECTION COUNTY TOTAL SHEETS NO.

88 (195-3B-4)BDR WHITESIDE 34 7