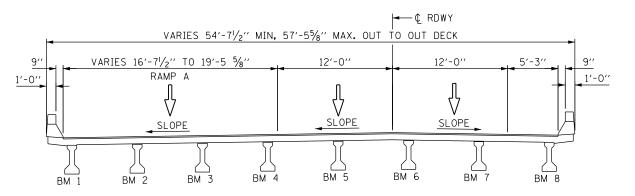

RDS 701400, 701401, 701402, AND 701411. DEVIATIONS NEEDED TO ADJUST TO SITE CONDITIONS MUST BE APPROVED BY THE ENGINEER.
- 12. CONTRACTOR SHALL INSTALL SIGNAGE FOR BIKE PATH CLOSURE PRIOR TO ANY WORK COMMENCING AND SHALL MAINTAIN THE SIGNAGE THROUGH THE DURATION OF THE PROJECT. THIS WORK SHALL BE INCIDENTAL AND INCLUDED AS PART OF "TRAFFIC CONTROL AND PROTECTION, STANDARD 701402". BIKE PATH SHALL BE MADE OPEN TO THE PUBLIC THE FIRST WEEK OF OCTOBER.
- 13. CONTRACTOR SHALL MAKE EVERY EFFORT DURING CONSTRUCTION TO PROTECT BRIDGE SCUPPERS AND APPROACH DRAINS WITH STEEL PLATE OR APPROVED EQUIVALENT. SEE STEEL PLATE DETAIL BELOW. THIS WORK SHALL BE INCIDENTALAND INCLUDED AS PART OF "TRAFFIC CONTROL AND PROTECTION, STANDARD 701402".





## **EXISTING TYPICAL SECTION**

BRIDGE EB (SN 098-0084)



## **EXISTING TYPICAL SECTION**

BRIDGE WB (SN 098-0085)

A E G ATLAS ENGINEERING GROUP, LTD.

| USER NAME = kkoehneke       | DESIGNED - AS     | REVISED - 1 ADD 6/1/2021 KEK |
|-----------------------------|-------------------|------------------------------|
|                             | DRAWN - AS        | REVISED -                    |
| PLOT SCALE = 5.0000 ' / in. | CHECKED - KEK     | REVISED -                    |
| PLOT DATE = 6/1/2021        | DATE - 01/08/2021 | REVISED -                    |

STATE OF ILLINOIS
DEPARTMENT OF TRANSPORTATION

SCALE:

MAINTENANCE OF TRAFFIC
GENERAL NOTES SN 098-0084 & SN 098-0085

SHEET 7 OF 34 SHEETS STA. TO STA.

F.A.I. SECTION COUNTY TOTAL SHEETS NO.

88 (195-3B-4)BDR WHITESIDE 34 7

CONTRACT NO. 64P94