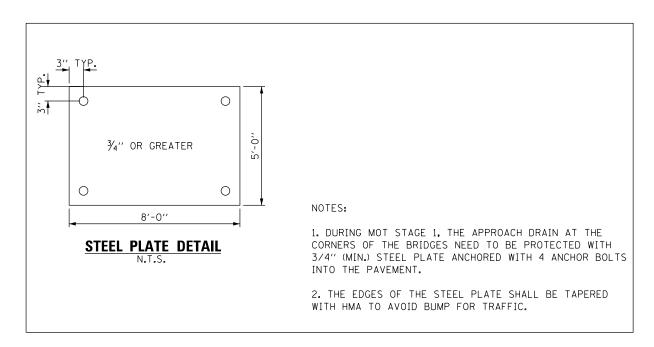

AT (815) 284-5474.
- 11. SIGN SPACING SHALL BE PER IDOT STANDARDS 701400, 701401, 701402, AND 701411. DEVIATIONS NEEDED TO ADJUST TO SITE CONDITIONS MUST BE APPROVED BY THE ENGINEER.
- 12. CONTRACTOR SHALL INSTALL SIGNAGE FOR BIKE PATH CLOSURE PRIOR TO ANY WORK COMMENCING AND SHALL MAINTAIN THE SIGNAGE THROUGH THE DURATION OF THE PROJECT. THIS WORK SHALL BE INCIDENTAL AND INCLUDED AS PART OF "TRAFFIC CONTROL AND PROTECTION, STANDARD 701402". BIKE PATH SHALL BE MADE OPEN TO THE PUBLIC THE FIRST WEEK OF OCTOBER.
- 13. CONTRACTOR SHALL MAKE EVERY EFFORT DURING CONSTRUCTION TO PROTECT BRIDGE SCUPPERS AND APPROACH DRAINS WITH STEEL PLATE OR APPROVED EQUIVALENT. SEE STEEL PLATE DETAIL BELOW. THIS WORK SHALL BE INCIDENTALAND INCLUDED AS PART OF "TRAFFIC CONTROL AND PROTECTION, STANDARD 701402".





## **EXISTING TYPICAL SECTION**

BRIDGE EB (SN 098-0084)



## **EXISTING TYPICAL SECTION**

BRIDGE WB (SN 098-0085)

A E G ATLAS ENGINEERING GROUP, LTD.

| USER NAME = kkoehneke       | DESIGNED - AS     | REVISED - 1 ADD 6/1/2021 KEK |
|-----------------------------|-------------------|------------------------------|
|                             | DRAWN - AS        | REVISED -                    |
| PLOT SCALE = 5.0000 ' / in. | CHECKED - KEK     | REVISED -                    |
| PLOT DATE = 6/1/2021        | DATE - 01/08/2021 | REVISED -                    |

STATE OF ILLINOIS
DEPARTMENT OF TRANSPORTATION

SCALE:

MAINTENANCE OF TRAFFIC
GENERAL NOTES SN 098-0084 & SN 098-0085

SHEET 7 OF 34 SHEETS STA. TO STA.

F.A.I. SECTION COUNTY TOTAL SHEETS NO.

88 (195-3B-4)BDR WHITESIDE 34