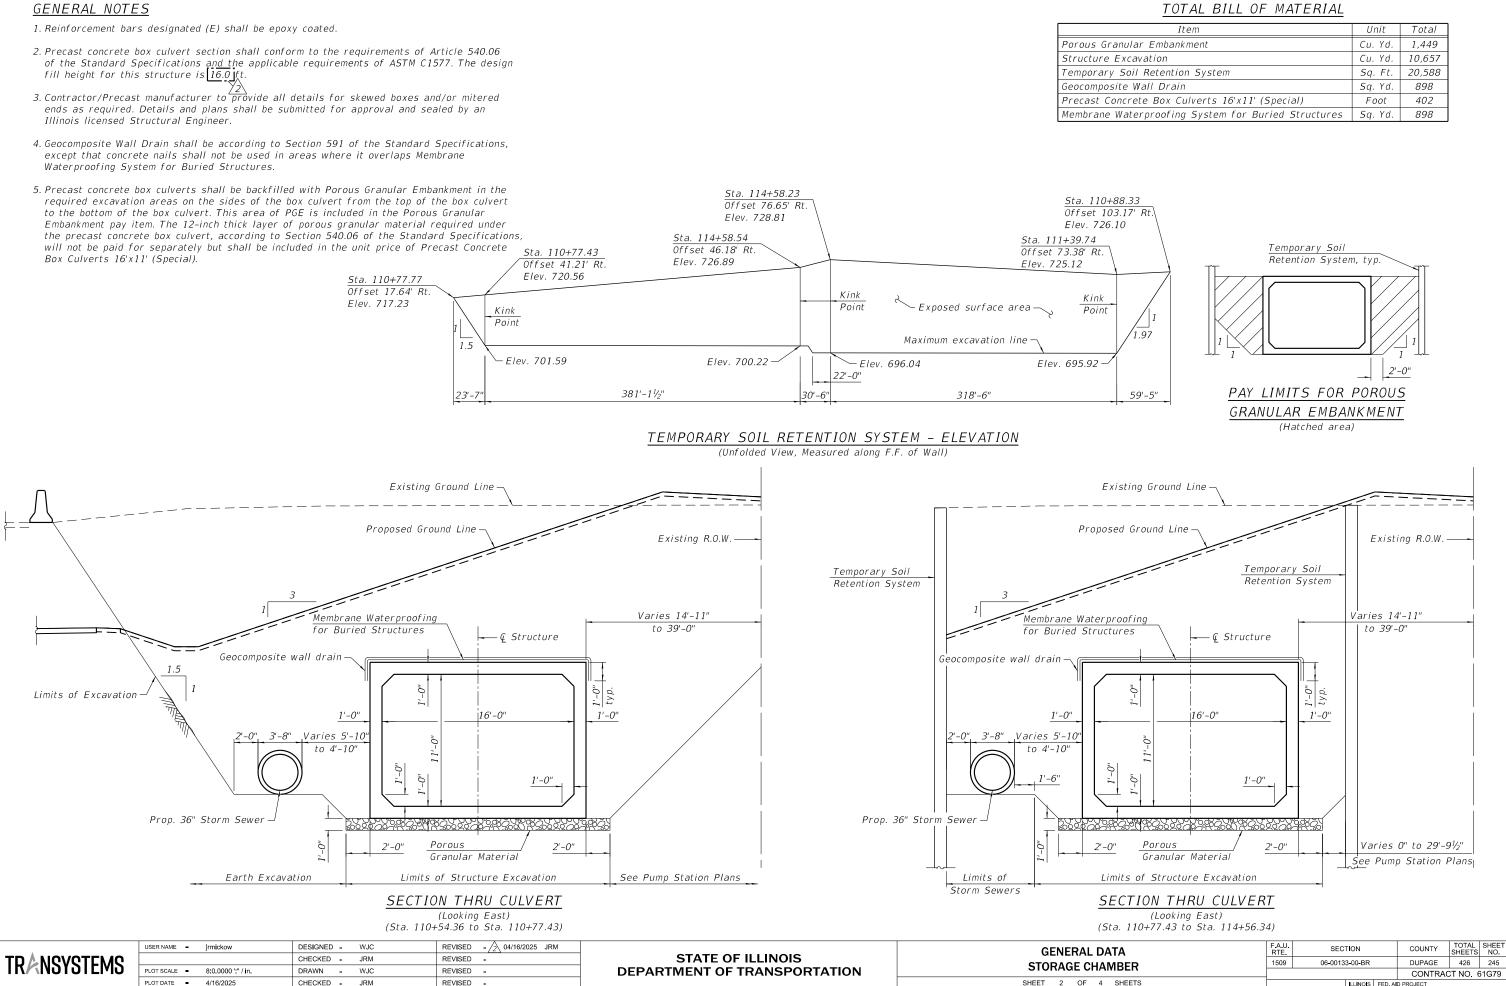

| <u>TOTAL BILL OF MATERIAL</u>                 |         |        |  |
|-----------------------------------------------|---------|--------|--|
| Item                                          | Unit    | Total  |  |
| Granular Embankment                           | Cu.Yd.  | 1,449  |  |
| re Excavation                                 | Cu. Yd. | 10,657 |  |
| ary Soil Retention System                     | Sq. Ft. | 20,588 |  |
| posite Wall Drain                             | Sq.Yd.  | 898    |  |
| Concrete Box Culverts 16'x11' (Special)       | Foot    | 402    |  |
| ne Waterproofing System for Buried Structures | Sa. Yd. | 898    |  |