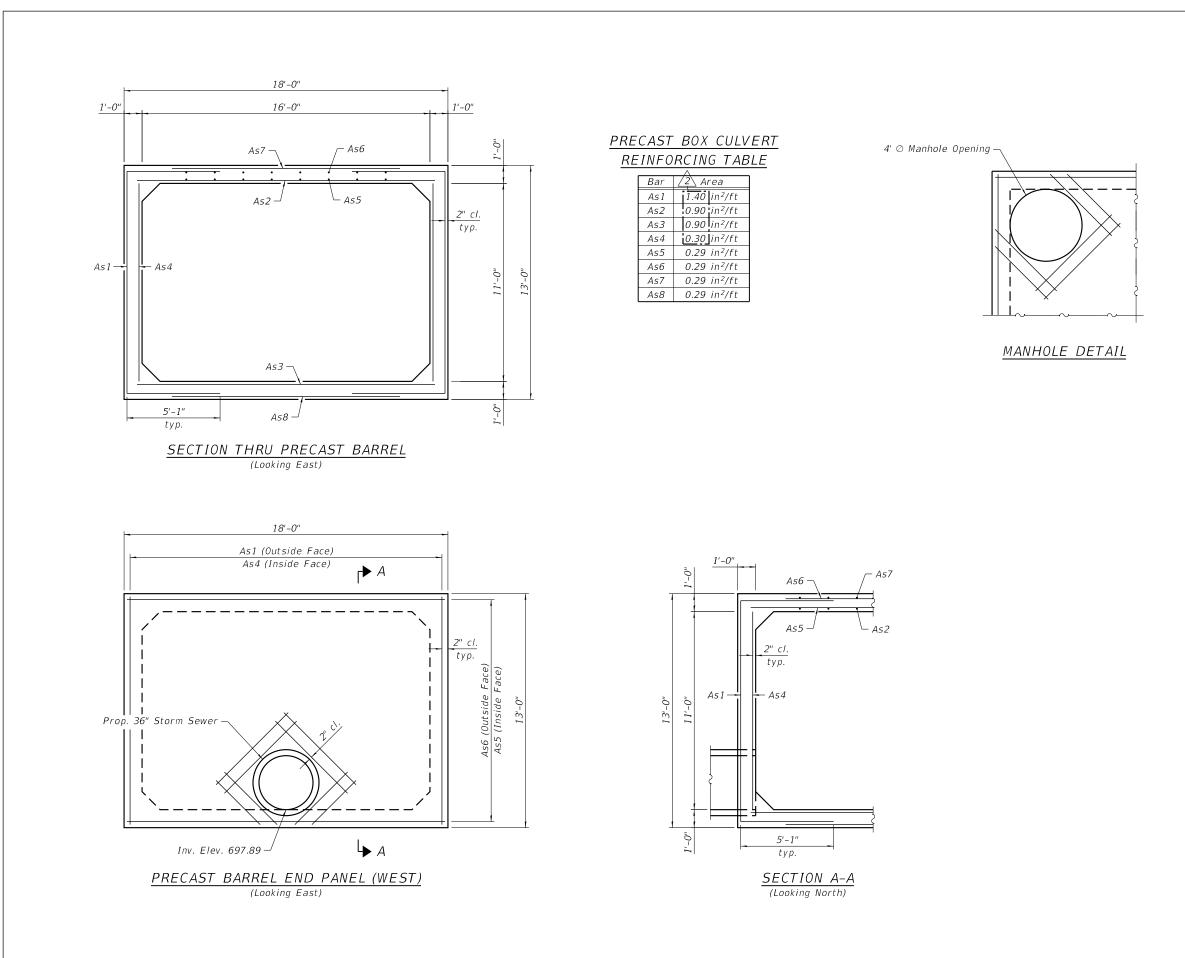

|         |             | USER NAME =                                                                              | jrmickow     | DESIGNED -                   | JM                  | REVISED - 2 04/16/2025 JRM |      | DETAILS             | F.A.U.<br>RTE  | SECTION       | COUNTY TOTAL SHEET<br>SHEETS NO. |
|---------|-------------|------------------------------------------------------------------------------------------|--------------|------------------------------|---------------------|----------------------------|------|---------------------|----------------|---------------|----------------------------------|
|         | TRENSVSTEMS |                                                                                          | 0.0.000018/4 | CHECKED - MDS REVISED -      | STATE OF ILLINOIS   | STORAGE CHAMBER            | 1509 | 06-00133-00-BR      | DUPAGE 426 246 |               |                                  |
|         |             | PLOT SCALE 8:0.0000 ''' / in. DRAWN JM REVISED   PLOT DATE 4/16/2025 CHECKED MDS REVISED | REVISED -    | DEPARTMENT OF TRANSPORTATION | SHEET 3 OF 4 SHEETS |                            |      | CONTRACT NO. 61G79  |                |               |                                  |
| is II L |             | FLOT DATE -                                                                              | 4/10/2023    | CHECKED -                    | MD3                 | REVISED -                  |      | SHEET 5 OF 4 SHEETS |                | ILLINOIS FED. | AID PROJECT                      |