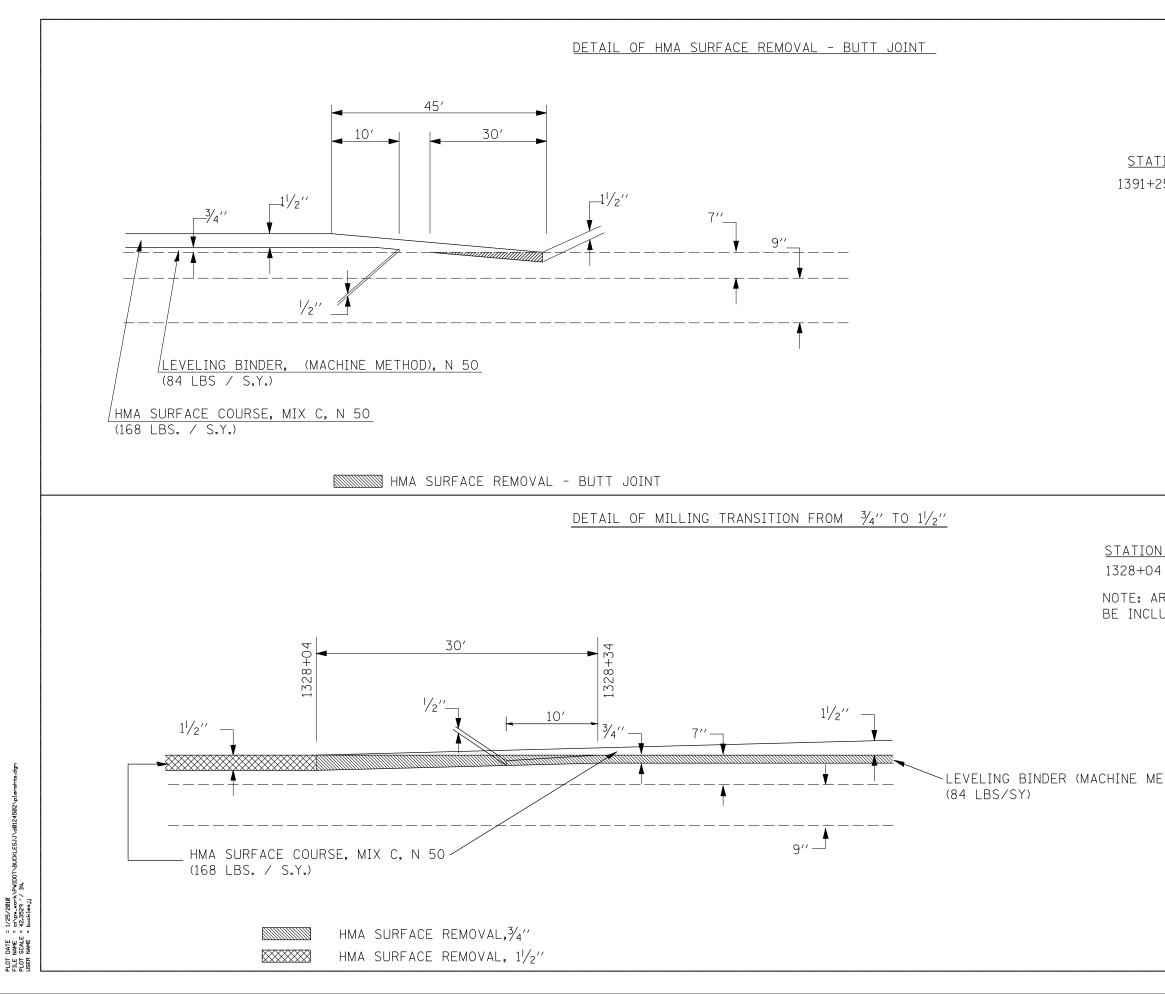

|                                                                               | CON                                           | TRACT NO. 70693                |
|-------------------------------------------------------------------------------|-----------------------------------------------|--------------------------------|
|                                                                               | F.A.P. SECTION CO                             | UNTY TOTAL SHEET<br>SHEETS NO. |
|                                                                               | 840 122 RS-4 VEF                              | MILION 42 35                   |
|                                                                               | STA. TO ST<br>FED. ROAD DIST. NO. ILLINOIS FI | A.<br>ED. AID PROJECT          |
|                                                                               |                                               |                                |
|                                                                               |                                               |                                |
|                                                                               |                                               |                                |
|                                                                               |                                               |                                |
|                                                                               |                                               |                                |
|                                                                               |                                               |                                |
| ION TO STATION LO                                                             | UCATION                                       |                                |
| 25.75 1391+55.75 NOF                                                          | TH LIMIT                                      |                                |
|                                                                               |                                               |                                |
|                                                                               |                                               |                                |
|                                                                               |                                               |                                |
|                                                                               |                                               |                                |
|                                                                               |                                               |                                |
|                                                                               |                                               |                                |
|                                                                               |                                               |                                |
|                                                                               |                                               |                                |
|                                                                               |                                               |                                |
|                                                                               |                                               |                                |
|                                                                               |                                               |                                |
|                                                                               |                                               |                                |
|                                                                               |                                               |                                |
|                                                                               |                                               |                                |
|                                                                               |                                               |                                |
|                                                                               |                                               |                                |
|                                                                               |                                               |                                |
|                                                                               |                                               |                                |
|                                                                               |                                               |                                |
|                                                                               |                                               |                                |
|                                                                               |                                               |                                |
|                                                                               |                                               |                                |
|                                                                               |                                               |                                |
| N TO STATION                                                                  |                                               |                                |
|                                                                               |                                               |                                |
| 1328+34                                                                       |                                               |                                |
| DEA OF MILLING TRANSITION                                                     | SHVII                                         |                                |
| REA OF MILLING TRANSITION SHALL<br>UDED IN THE COST OF HMA SURFACE REMOVAL,¾″ |                                               |                                |
| UDED IN THE COST OF HMA S                                                     | URFACE REMOV                                  | AL,74'                         |
|                                                                               |                                               |                                |
|                                                                               |                                               |                                |
|                                                                               |                                               |                                |
|                                                                               |                                               |                                |
|                                                                               |                                               |                                |
|                                                                               |                                               |                                |
|                                                                               |                                               |                                |
|                                                                               |                                               |                                |
|                                                                               |                                               |                                |
|                                                                               |                                               |                                |
| ETHOD), N50                                                                   |                                               |                                |
|                                                                               |                                               |                                |
|                                                                               |                                               |                                |
|                                                                               |                                               |                                |
|                                                                               |                                               |                                |
|                                                                               |                                               |                                |
| REVISIONS ILLING                                                              | DIS DEPARTMENT OF TRA                         | NSPORTATION                    |
|                                                                               |                                               |                                |
|                                                                               | ETAIL OF HMA SU                               |                                |
|                                                                               | REMOVAL - BUTT                                |                                |
|                                                                               | & TRANSITIO                                   | N                              |
| VFR                                                                           | г.                                            |                                |
| SCALE: VER<br>DATE                                                            | IZ.                                           | DRAWN BY<br>CHECKED BY         |
| UAIE                                                                          | L L L L L L L L L L L L L L L L L L L         | JILONED DI                     |