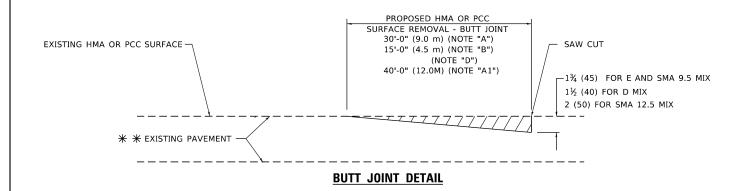

### **DISTRICT 1 DETAILS**

- TC-10 TRAFFIC CONTROL AND PROTECTION FOR SIDE ROADS, INTERSECTIONS, AND DRIVEWAYS
- TC-13 DISTRICT ONE TYPICAL PAVEMENT MARKINGS
- TC-16 PAVEMENT MARKING LETTERS AND SYMBOLS FOR TRAFFIC STAGING
- TC-22 ARTERIAL ROAD INFORMATION SIGN
- BD-22 PAVEMENT PATCHING FOR HMA SURFACED PAVEMENT
- BD-24 CURB OR CURB AND GUTTER REMOVAL AND REPLACEMENT
- BD-32 BUTT JOINT AND HMA TAPER DETAILS
- TS-05 STANDARD TRAFFIC SIGNAL DESIGN DETAILS
- TS-07 DETAILS FOR ROADWAY RESURFACING