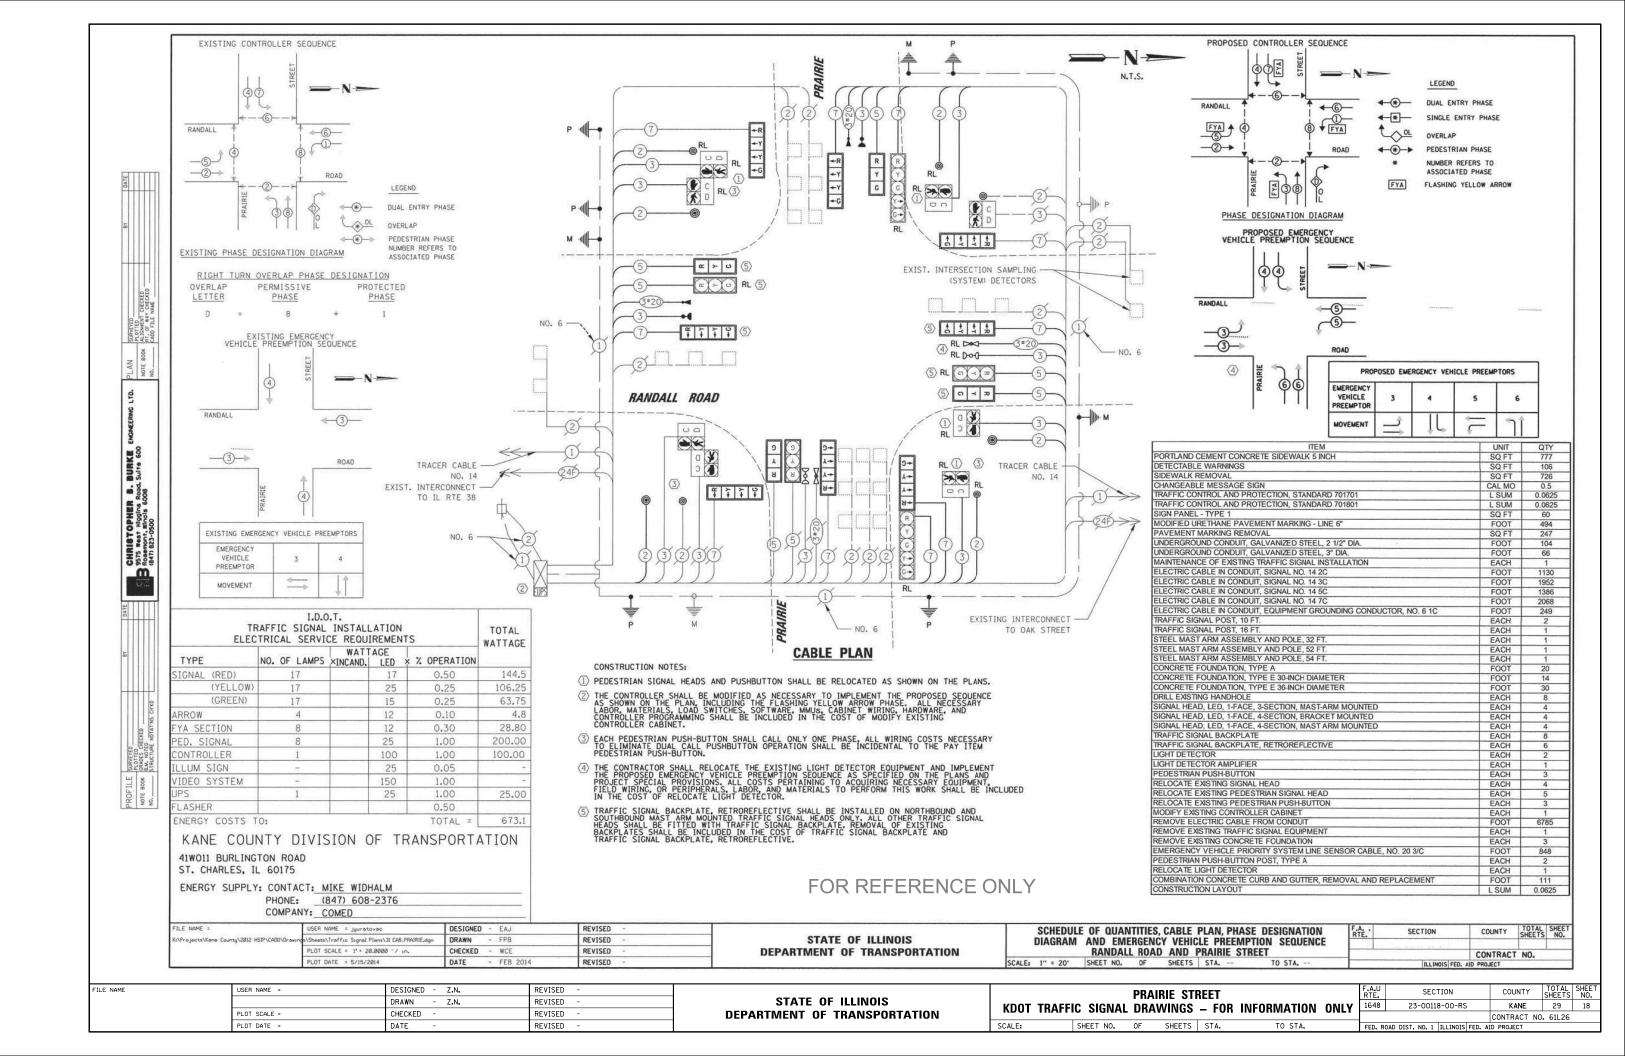

### INDEX OF SHEETS

| SHEET NO. | <u>DESCRIPTION</u>                               |
|-----------|--------------------------------------------------|
| 1         | COVER SHEET                                      |
| 2         | GENERAL NOTES, INDEX OF SHEETS HIGHWAY STANDARDS |
| 3 - 6     | SUMMARY OF QUANTITIES                            |
| 7 – 8     | TYPICAL SECTIONS                                 |
| 9         | SCHEDULE OF QUANTITIES                           |
| 10 - 12   | ROADWAY AND UTILITY PLANS                        |
| 13 - 15   | PAVEMENT MARKING PLANS                           |
| 16        | DETECTOR LOOP PLAN                               |
| 17 – 18   | KDOT TRAFFIC SIGNAL DRAWINGS                     |
| 19 - 20   | UTILITY TYPICAL DETAILS                          |
| 21 – 29   | IDOT STANDARD DRAWINGS                           |