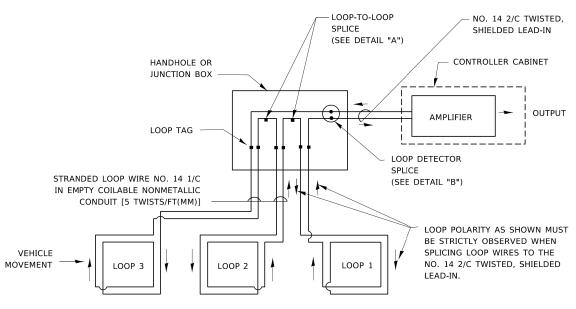

HELD IN PLACE BY THE USE OF FORM WEDGES. WEDGES SHALL BE SPACED NO MORE THAN 18" (450 mm) APART.
- LOOP SPLICES SHALL BE SOLDERED USING A SOLDERING IRON. BLOW TORCHES OR OTHER
  DEVICES WHICH OXIDIZE COPPER CABLE SHALL NOT BE ALLOWED FOR SOLDERING OPERATIONS.
  SEE DETAIL BELOW RIGHT.
- 7. PREFORMED DETECTOR LOOPS SHALL BE USED, AS SHOWN ON THE PLANS, WHERE NEW CONCRETE PAVEMENT IS PROPOSED. THE INSTALLATION OF PREFORMED LOOPS SHALL BE IN ACCORDANCE WITH THE DISTRICT 1 SPECIFICATIONS OR AS DIRECTED BY THE ENGINEER.

### **LOOP LEAD-IN CABLE TAG**



- A. LANE 1 IS THE LANE CLOSEST TO THE CENTERLINE OF THE ROADWAY
- B. LOOP #1 IS THE LOOP IN THE LANE CLOSEST TO THE INTERSECTION.
- C. LABEL LOOP CABLE "IN" OR LOOP CABLE "OUT".
- D. LABEL LOOP CABLE CLOCKWISE OR LOOP CABLE COUNTERCLOCKWISE.



### **DETECTOR LOOP WIRING SCHEMATIC**

- LOOPS SHALL BE SPLICED IN SERIES.
   SAW-CUTS SHALL BE A MINIMUM WIDTH OF 5/16" (8 mm).
- SAW-CUT DEPTHS SHALL BE 3" (75 mm). IF IN CONCRETE,
- THE SAW-CUT DEPTH SHALL BE TO THE TOP OF THE REINFORCEMENT.
- LOOP CORNERS SHALL BE DRILLED WITH A 2" (50 mm) DIAMETER CORE





### LOOP DETECTOR SPLICE

- 1) WESTERN UNION SPLICE SOLDERED WITH ROSIN CORE FLUX. ALL EXPOSED SURFACES OF THE SOLDER SHALL BE SMOOTH. THE WESTERN UNION SPLICES SHALL BE STAGGERED.
- (2) WCSMW 30/100 HEAT SHRINK TUBE, MINIMUM LENGTH 3" (75 mm), UNDERWATER GRADE.
- (3) WCS 200/750 HEAT SHRINK TUBE, MINIMUM LENGHT 6" (150 mm), UNDERWATER GRADE.
- (4) NO. 14 2/C TWISTED, SHIELDED CABLE.

- 5 LOOP CONDUCTOR WITH FLEXIBLE PLASTIC TUBE. PRE-FORMED LOOP
- (6) XL POLYOLEFIN 2 CONDUCTOR