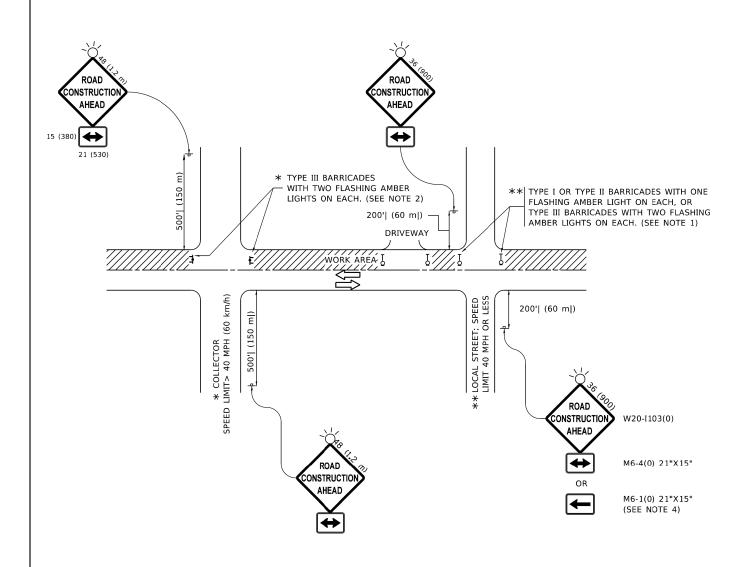

#### TRAFFIC CONTROL

- 1. THE CONTRACTOR SHALL AT ALL TIMES PROVIDE PROTECTION FOR TRAFFIC AS CALLED FOR IN THE SPECIAL PROVISIONS & PLANS.
- 2. THE CONTRACTOR SHALL MAINTAIN EXISTING SIDE STREET ACCESS AND EXISTING DRIVEWAY ACCESS TO ABUTTING PROPERTY AT ALL TIMES DIRING CONSTRUCTION OF THIS PROJECT.
- 3. ALL TRAFFIC CONTROL AND OTHER ADVISORY SIGNS NEEDED FOR CONSTRUCTION ARE TO BE FURNISHED BY THE CONTRACTOR IN ACCORDANCE WITH SECTION 107.14 OF THE STANDARD SPECIFICATIONS.
- 4. PAVEMENT MARKING TAPE, TYPE IV. SHALL BE USED FOR SHORT TERM PAVEMENT MARKINGS ON ALL FINAL SURFACES.
- CARE IS TO BE TAKEN AS NOT TO DAMAGE ANY OF THE EXISTING TRAFFIC SIGNAL CONDUITS AND EQUIPMENT.
  IF ANY OF THE TRAFFIC SIGNAL CONDUIT AND/OR EQUIPMENT IS DAMAGED, THE CONTRACTOR SHALL REPAIR
  AND/OR REPLACE THE CONDUIT AND/OR EQUIPMENT AT NO COST TO THE COUNTY.