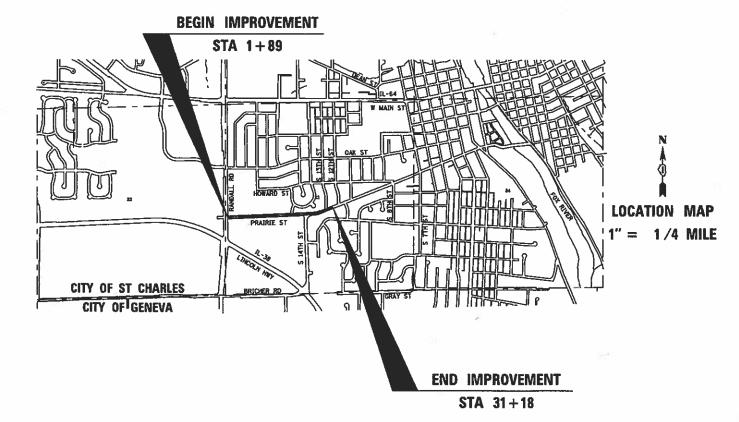

C-91-149-24

GROSS LENGTH = 2,929 FT. = 0.55 MILE NET LENGTH = 2,929 FT. = 0.55 MILE

PLANS PREPARED BY: CITY OF ST. CHARLES

LOCATION OF SECTION INDICATED THUS: -

23-00118-00-RS