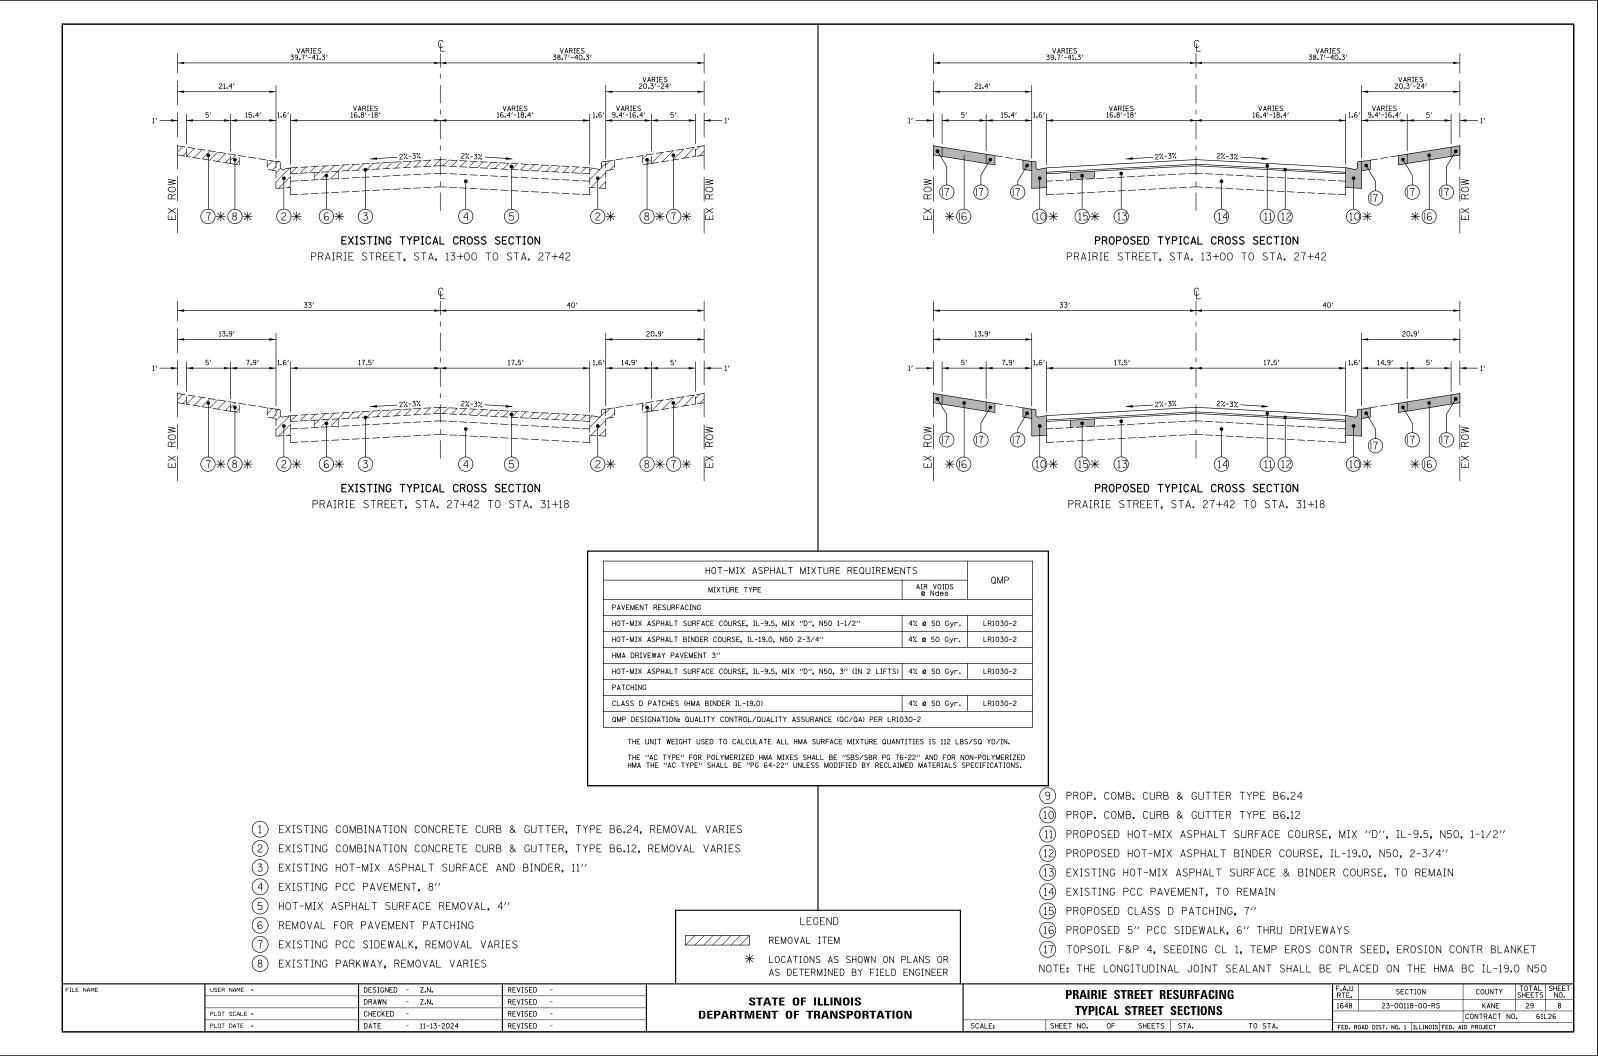

|-----------|--------------|-----------------|-----------|------------------------------|--------|----------------------------------|---------------|--------------------------|---------------------|
|           |              | DRAWN - Z.N.    | REVISED - | STATE OF ILLINOIS            |        | PRAIRIE STREET                   | RIE.          | 3-0011-00-05             | KANE 29             |
|           | PLOT SCALE = | CHECKED -       | REVISED + | DEPARTMENT OF TRANSPORTATION |        | SUMMARY OF QUANTITIES            | 1040          | 52-001f9-00-K2           | CONTRACT NO. 511.26 |
|           | PLOT DATE =  | DATE -          | REVISED - |                              | SCALE: | SHEET NO. OF SHEETS STA. TO STA. | FED. ROAD DIS | T. NO. 1   ILLINOIS FED. | AID PROJECT         |





| STRUCTUREADJUSTMENTS |         |        |        |         |  |  |  |  |  |  |  |
|----------------------|---------|--------|--------|---------|--|--|--|--|--|--|--|
| LOCA                 | NOITA   | ADJUST | ADJUST | CHIMNEY |  |  |  |  |  |  |  |
| STA                  | SIDE    | F&L    | F&G    | SEAL    |  |  |  |  |  |  |  |
| 1+99                 | R       | 1      |        | 1       |  |  |  |  |  |  |  |
| 2+70                 | L       | 1      |        |         |  |  |  |  |  |  |  |
| 2+78                 | L       | 1      |        |         |  |  |  |  |  |  |  |
| 3+00                 | L       |        | 1      |         |  |  |  |  |  |  |  |
| 4+09                 | L       |        | 1      |         |  |  |  |  |  |  |  |
| 5+08                 | L       | 1