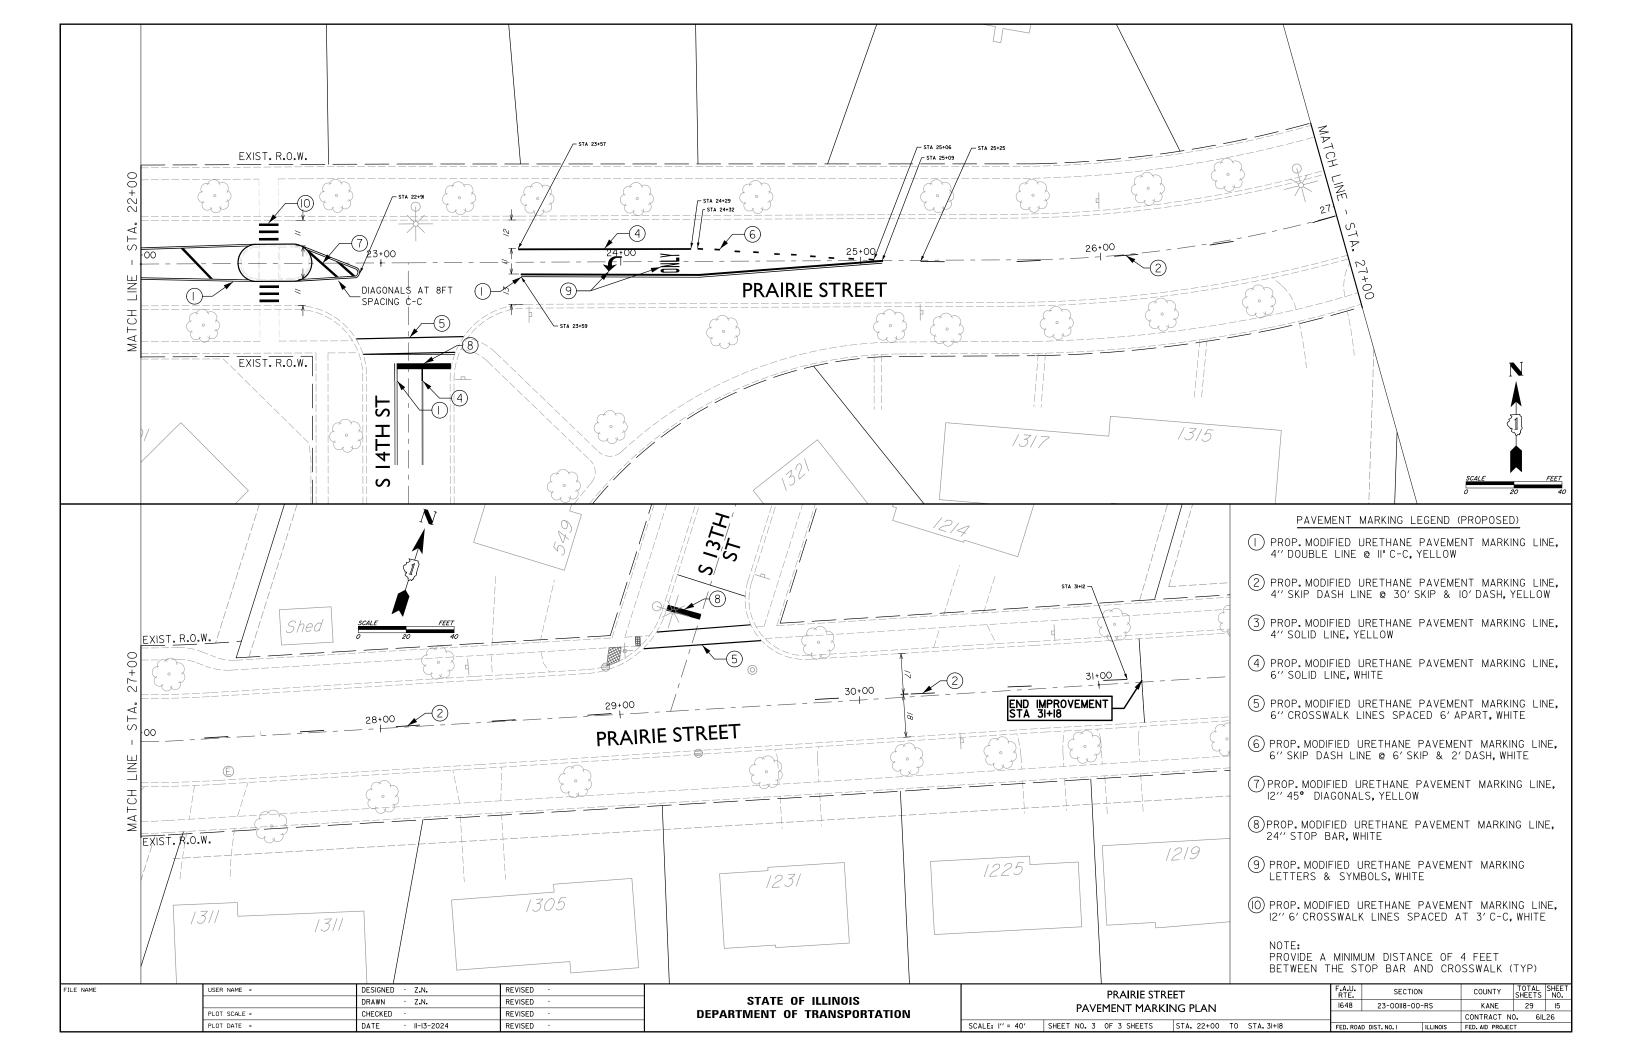

### INDEX OF SHEETS

| SHEET NO. | <u>DESCRIPTION</u>                               |
|-----------|--------------------------------------------------|
| 1         | COVER SHEET                                      |
| 2         | GENERAL NOTES, INDEX OF SHEETS HIGHWAY STANDARDS |
| 3 - 6     | SUMMARY OF QUANTITIES                            |
| 7 – 8     | TYPICAL SECTIONS                                 |
| 9         | SCHEDULE OF QUANTITIES                           |
| 10 - 12   | ROADWAY AND UTILITY PLANS                        |
| 13 - 15   | PAVEMENT MARKING PLANS                           |
| 16        | DETECTOR LOOP PLAN                               |
| 17 – 18   | KDOT TRAFFIC SIGNAL DRAWINGS                     |
| 19 - 20   | UTILITY TYPICAL DETAILS                          |
| 21 – 29   | IDOT STANDARD DRAWINGS                           |