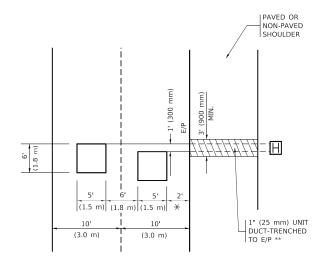

UBE, MINIMUM LENGTH 3" (75 mm), UNDERWATER GRADE.
- (3) WCS 200/750 HEAT SHRINK TUBE, MINIMUM LENGHT 6" (150 mm), UNDERWATER GRADE.
- (4) NO. 14 2/C TWISTED, SHIELDED CABLE.

- 5 LOOP CONDUCTOR WITH FLEXIBLE PLASTIC TUBE. PRE-FORMED LOOP
- (6) XL POLYOLEFIN 2 CONDUCTOR
- (7) BREAKOUT SEALS. TYCO CBR-2 OR APPROVED EQUAL

| USER NAME = footemj          | DESIGNED - | REVISED - |
|------------------------------|------------|-----------|
|                              | DRAWN -    | REVISED - |
| PLOT SCALE = 50.0000 ' / in. | CHECKED -  | REVISED - |
| PLOT DATE = 3/4/2019         | DATE -     | REVISED - |

STATE OF ILLINOIS
DEPARTMENT OF TRANSPORTATION

### LOOPS NEXT TO SHOULDERS

PROVIDE A PAVEMENT REPLACEMENT NOTE WHICH SHOULD EQUAL 3' (900 mm) X WIDTH OF PAVED SHOULDER.

\* = (600 mm)



\* \* UNIT DUCT IS TO BE SHOWN ON PLAN SHEETS

BUT SHALL NOT BE INCLUDED IN THE PAY ITEMS

JSER NAME = footemi

PLOT DATE = 3/4/2019

### **LEFT TURN LANES WITH MEDIANS**

### VOLUME DENSITY ("FAR OUT" DETECTION) ON SAME APPROACH

(PROTECTED / PERMITTED LEFT TURN PHASING)

HANDHOLE LOCATION MAY HANDHOLE LOCATION MAY
VARY DEPENDING ON GEOMETRICS
AND DESIGN OF TRAFFIC SIGNALS.
HEAVY-DUTY HANDHOLES TO BE
USED WHEN THE MEDIAN IS
MOUNTABLE. REFER TO STANDARD 814001 TO ENSURE THAT HANDHOLE



NOTE: DUAL LEFT TURNS NOT SHOWN REFER TO

PLAN SHEET FOR DETECTOR LOOP REPLACEMENT

### LEFT TURN LANES WITHOUT MEDIANS

VOLUME DENSITY ("FAR OUT" DETECTION) ON SAME APPROACH

(PROTECTED / PERMITTED LEFT TURN PHASING)



NOTE: DUAL LEFT TURNS NOT SHOWN REFER TO PLAN SHEET FOR DETECTOR LOOP REPLACEMENT

##