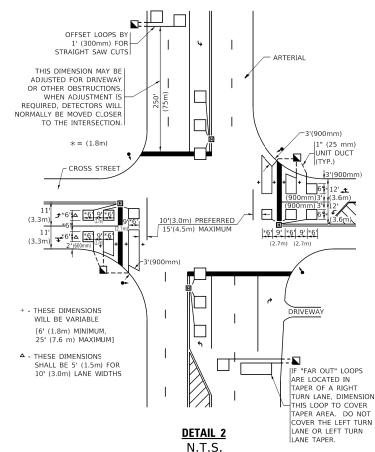

### INDEX OF SHEETS

| SHEET NO. | <u>DESCRIPTION</u>                               |
|-----------|--------------------------------------------------|
| 1         | COVER SHEET                                      |
| 2         | GENERAL NOTES, INDEX OF SHEETS HIGHWAY STANDARDS |
| 3 - 6     | SUMMARY OF QUANTITIES                            |
| 7 – 8     | TYPICAL SECTIONS                                 |
| 9         | SCHEDULE OF QUANTITIES                           |
| 10 - 12   | ROADWAY AND UTILITY PLANS                        |
| 13 - 15   | PAVEMENT MARKING PLANS                           |
| 16        | DETECTOR LOOP PLAN                               |
| 17 – 18   | KDOT TRAFFIC SIGNAL DRAWINGS                     |
| 19 - 20   | UTILITY TYPICAL DETAILS                          |
| 21 – 29   | IDOT STANDARD DRAWINGS                           |