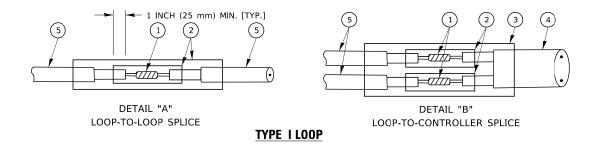

PS SHALL BE USED, AS SHOWN ON THE PLANS, WHERE NEW CONCRETE PAVEMENT IS PROPOSED. THE INSTALLATION OF PREFORMED LOOPS SHALL BE IN ACCORDANCE WITH THE DISTRICT 1 SPECIFICATIONS OR AS DIRECTED BY THE ENGINEER.

### **LOOP LEAD-IN CABLE TAG**



- A. LANE 1 IS THE LANE CLOSEST TO THE CENTERLINE OF THE ROADWAY
- B. LOOP #1 IS THE LOOP IN THE LANE CLOSEST TO THE INTERSECTION.
- C. LABEL LOOP CABLE "IN" OR LOOP CABLE "OUT".
- D. LABEL LOOP CABLE CLOCKWISE OR LOOP CABLE COUNTERCLOCKWISE.



### **DETECTOR LOOP WIRING SCHEMATIC**

- LOOPS SHALL BE SPLICED IN SERIES.
   SAW-CUTS SHALL BE A MINIMUM WIDTH OF 5/16" (8 mm).
- SAW-CUT DEPTHS SHALL BE 3" (75 mm). IF IN CONCRETE,
- THE SAW-CUT DEPTH SHALL BE TO THE TOP OF THE REINFORCEMENT.
- LOOP CORNERS SHALL BE DRILLED WITH A 2" (50 mm) DIAMETER CORE





### LOOP DETECTOR SPLICE

- 1) WESTERN UNION SPLICE SOLDERED WITH ROSIN CORE FLUX. ALL EXPOSED SURFACES OF THE SOLDER SHALL BE SMOOTH. THE WESTERN UNION SPLICES SHALL BE STAGGERED.
- (2) WCSMW 30/100 HEAT SHRINK TUBE, MINIMUM LENGTH 3" (75 mm), UNDERWATER GRADE.
- (3) WCS 200/750 HEAT SHRINK TUBE, MINIMUM LENGHT 6" (150 mm), UNDERWATER GRADE.
- (4) NO. 14 2/C TWISTED, SHIELDED CABLE.

- 5 LOOP CONDUCTOR WITH FLEXIBLE PLASTIC TUBE. PRE-FORMED LOOP
- (6) XL POLYOLEFIN 2 CONDUCTOR
- (7) BREAKOUT SEALS. TYCO CBR-2 OR APPROVED EQUAL

| USER NAME = footemj          | DESIGNED - | REVISED - |
|------------------------------|------------|-----------|
|                              | DRAWN -    | REVISED - |
| PLOT SCALE = 50.0000 ' / in. | CHECKED -  | REVISED - |
| PLOT DATE = 3/4/2019