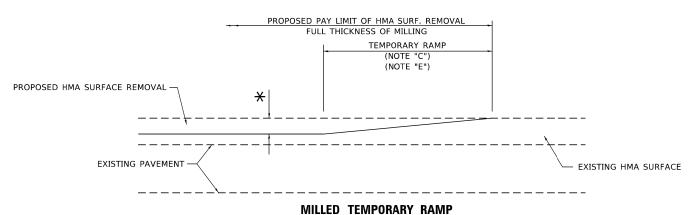

### **DISTRICT 1 DETAILS**

- TC-10 TRAFFIC CONTROL AND PROTECTION FOR SIDE ROADS, INTERSECTIONS, AND DRIVEWAYS
- TC-13 DISTRICT ONE TYPICAL PAVEMENT MARKINGS
- TC-16 PAVEMENT MARKING LETTERS AND SYMBOLS FOR TRAFFIC STAGING
- TC-22 ARTERIAL ROAD INFORMATION SIGN
- BD-22 PAVEMENT PATCHING FOR HMA SURFACED PAVEMENT
- BD-24 CURB OR CURB AND GUTTER REMOVAL AND REPLACEMENT
- BD-32 BUTT JOINT AND HMA TAPER DETAILS
- TS-05 STANDARD TRAFFIC SIGNAL DESIGN DETAILS
- TS-07 DETAILS FOR ROADWAY RESURFACING