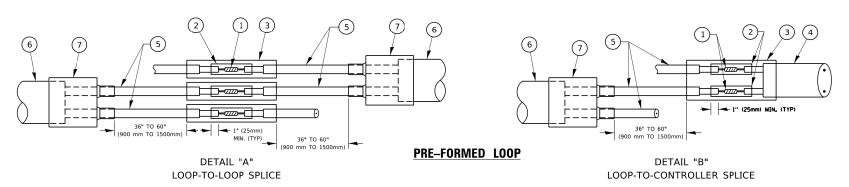

SHALL BE USED, AS SHOWN ON THE PLANS, WHERE NEW CONCRETE PAVEMENT IS PROPOSED. THE INSTALLATION OF PREFORMED LOOPS SHALL BE IN ACCORDANCE WITH THE DISTRICT 1 SPECIFICATIONS OR AS DIRECTED BY THE ENGINEER.

### **LOOP LEAD-IN CABLE TAG**



- A. LANE 1 IS THE LANE CLOSEST TO THE CENTERLINE OF THE ROADWAY
- B. LOOP #1 IS THE LOOP IN THE LANE CLOSEST TO THE INTERSECTION.
- C. LABEL LOOP CABLE "IN" OR LOOP CABLE "OUT".
- D. LABEL LOOP CABLE CLOCKWISE OR LOOP CABLE COUNTERCLOCKWISE.



### **DETECTOR LOOP WIRING SCHEMATIC**

- LOOPS SHALL BE SPLICED IN SERIES.
   SAW-CUTS SHALL BE A MINIMUM WIDTH OF 5/16" (8 mm).
- SAW-CUT DEPTHS SHALL BE 3" (75 mm). IF IN CONCRETE,
- THE SAW-CUT DEPTH SHALL BE TO THE TOP OF THE REINFORCEMENT.
- LOOP CORNERS SHALL BE DRILLED WITH A 2" (50 mm) DIAMETER CORE





### LOOP DETECTOR SPLICE

- 1) WESTERN UNION SPLICE SOLDERED WITH ROSIN CORE FLUX. ALL EXPOSED SURFACES OF THE SOLDER SHALL BE SMOOTH. THE WESTERN UNION SPLICES SHALL BE STAGGERED.
- (2) WCSMW 30/100 HEAT SHRINK TUBE, MINIMUM LENGTH 3" (75 mm), UNDERWATER GRADE.
- (3) WCS 200/750 HEAT SHRINK TUBE, MINIMUM LENGHT 6" (150 mm), UNDERWATER GRADE.
- (4) NO. 14 2/C TWISTED, SHIELDED CABLE.

- 5 LOOP CONDUCTOR WITH FLEXIBLE PLASTIC TUBE. PRE-FORMED LOOP
- (6) XL POLYOLEFIN 2 CONDUCTOR
- (7) BREAKOUT SEALS. TYCO CBR-2 OR APPROVED EQUAL

| USER NAME = footemj          | DESIGNED - | REVISED - |
|------------------------------|------------|-----------|
|                              | DRAWN -    | REVISED - |
| PLOT SCALE = 50.0000 ' / in. | CHECKED -  | REVISED - |
| PLOT DATE = 3/4/2019