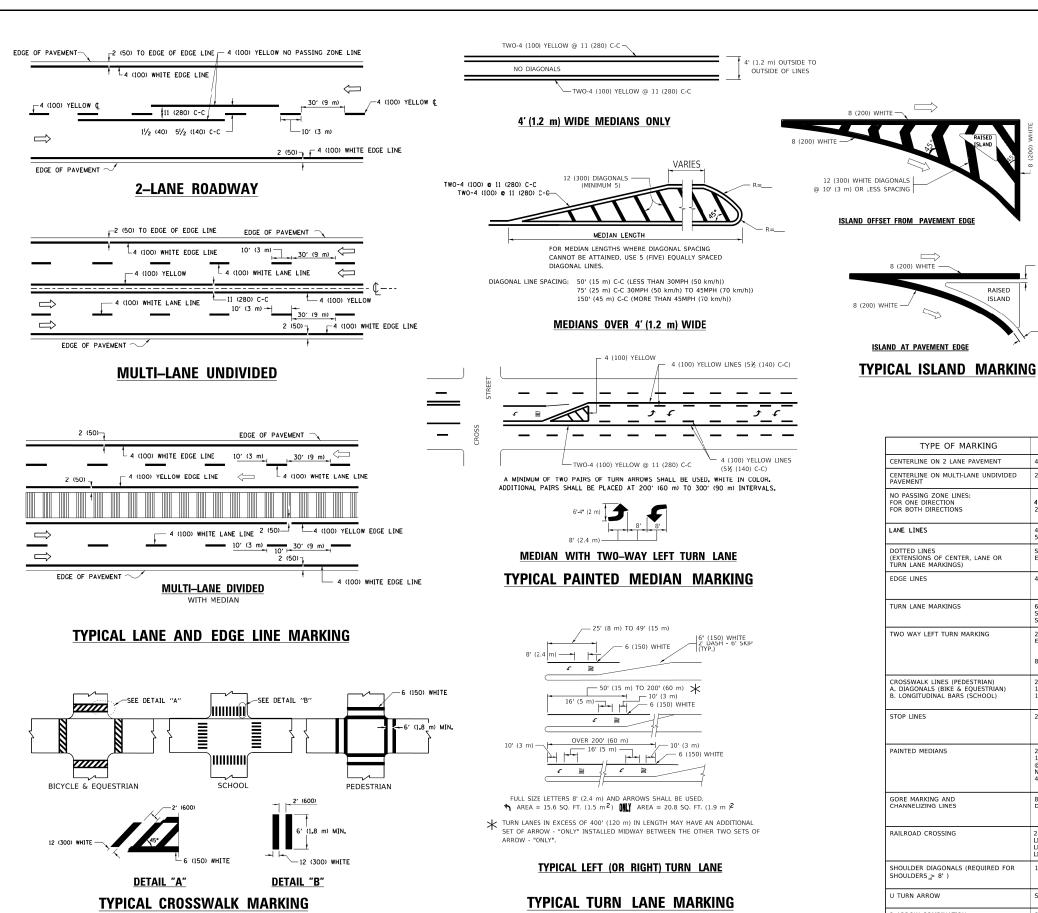

#### TRAFFIC CONTROL

- 1. THE CONTRACTOR SHALL AT ALL TIMES PROVIDE PROTECTION FOR TRAFFIC AS CALLED FOR IN THE SPECIAL PROVISIONS & PLANS.
- 2. THE CONTRACTOR SHALL MAINTAIN EXISTING SIDE STREET ACCESS AND EXISTING DRIVEWAY ACCESS TO ABUTTING PROPERTY AT ALL TIMES DIRING CONSTRUCTION OF THIS PROJECT.
- 3. ALL TRAFFIC CONTROL AND OTHER ADVISORY SIGNS NEEDED FOR CONSTRUCTION ARE TO BE FURNISHED BY THE CONTRACTOR IN ACCORDANCE WITH SECTION 107.14 OF THE STANDARD SPECIFICATIONS.
- 4. PAVEMENT MARKING TAPE, TYPE IV. SHALL BE USED FOR SHORT TERM PAVEMENT MARKINGS ON ALL FINAL SURFACES.
- CARE IS TO BE TAKEN AS NOT TO DAMAGE ANY OF THE EXISTING TRAFFIC SIGNAL CONDUITS AND EQUIPMENT.
  IF ANY OF THE TRAFFIC SIGNAL CONDUIT AND/OR EQUIPMENT IS DAMAGED, THE CONTRACTOR SHALL REPAIR
  AND/OR REPLACE THE CONDUIT AND/OR EQUIPMENT AT NO COST TO THE COUNTY.