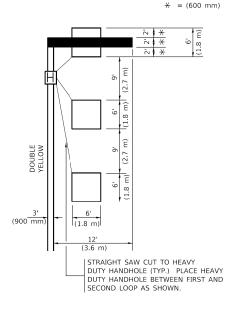

### INDEX OF SHEETS

| SHEET NO. | <u>DESCRIPTION</u>                               |
|-----------|--------------------------------------------------|
| 1         | COVER SHEET                                      |
| 2         | GENERAL NOTES, INDEX OF SHEETS HIGHWAY STANDARDS |
| 3 - 6     | SUMMARY OF QUANTITIES                            |
| 7 – 8     | TYPICAL SECTIONS                                 |
| 9         | SCHEDULE OF QUANTITIES                           |
| 10 - 12   | ROADWAY AND UTILITY PLANS                        |
| 13 - 15   | PAVEMENT MARKING PLANS                           |
| 16        | DETECTOR LOOP PLAN                               |
| 17 – 18   | KDOT TRAFFIC SIGNAL DRAWINGS                     |
| 19 - 20   | UTILITY TYPICAL DETAILS                          |
| 21 – 29   | IDOT STANDARD DRAWINGS                           |