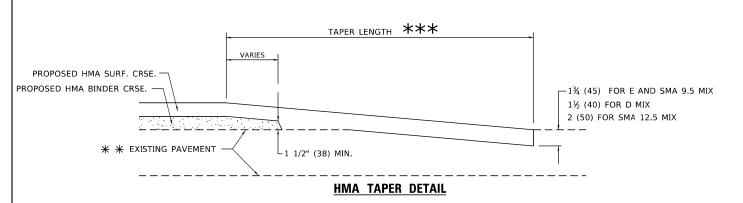

### **DISTRICT 1 DETAILS**

- TC-10 TRAFFIC CONTROL AND PROTECTION FOR SIDE ROADS, INTERSECTIONS, AND DRIVEWAYS
- TC-13 DISTRICT ONE TYPICAL PAVEMENT MARKINGS
- TC-16 PAVEMENT MARKING LETTERS AND SYMBOLS FOR TRAFFIC STAGING
- TC-22 ARTERIAL ROAD INFORMATION SIGN
- BD-22 PAVEMENT PATCHING FOR HMA SURFACED PAVEMENT
- BD-24 CURB OR CURB AND GUTTER REMOVAL AND REPLACEMENT
- BD-32 BUTT JOINT AND HMA TAPER DETAILS
- TS-05 STANDARD TRAFFIC SIGNAL DESIGN DETAILS
- TS-07 DETAILS FOR ROADWAY RESURFACING