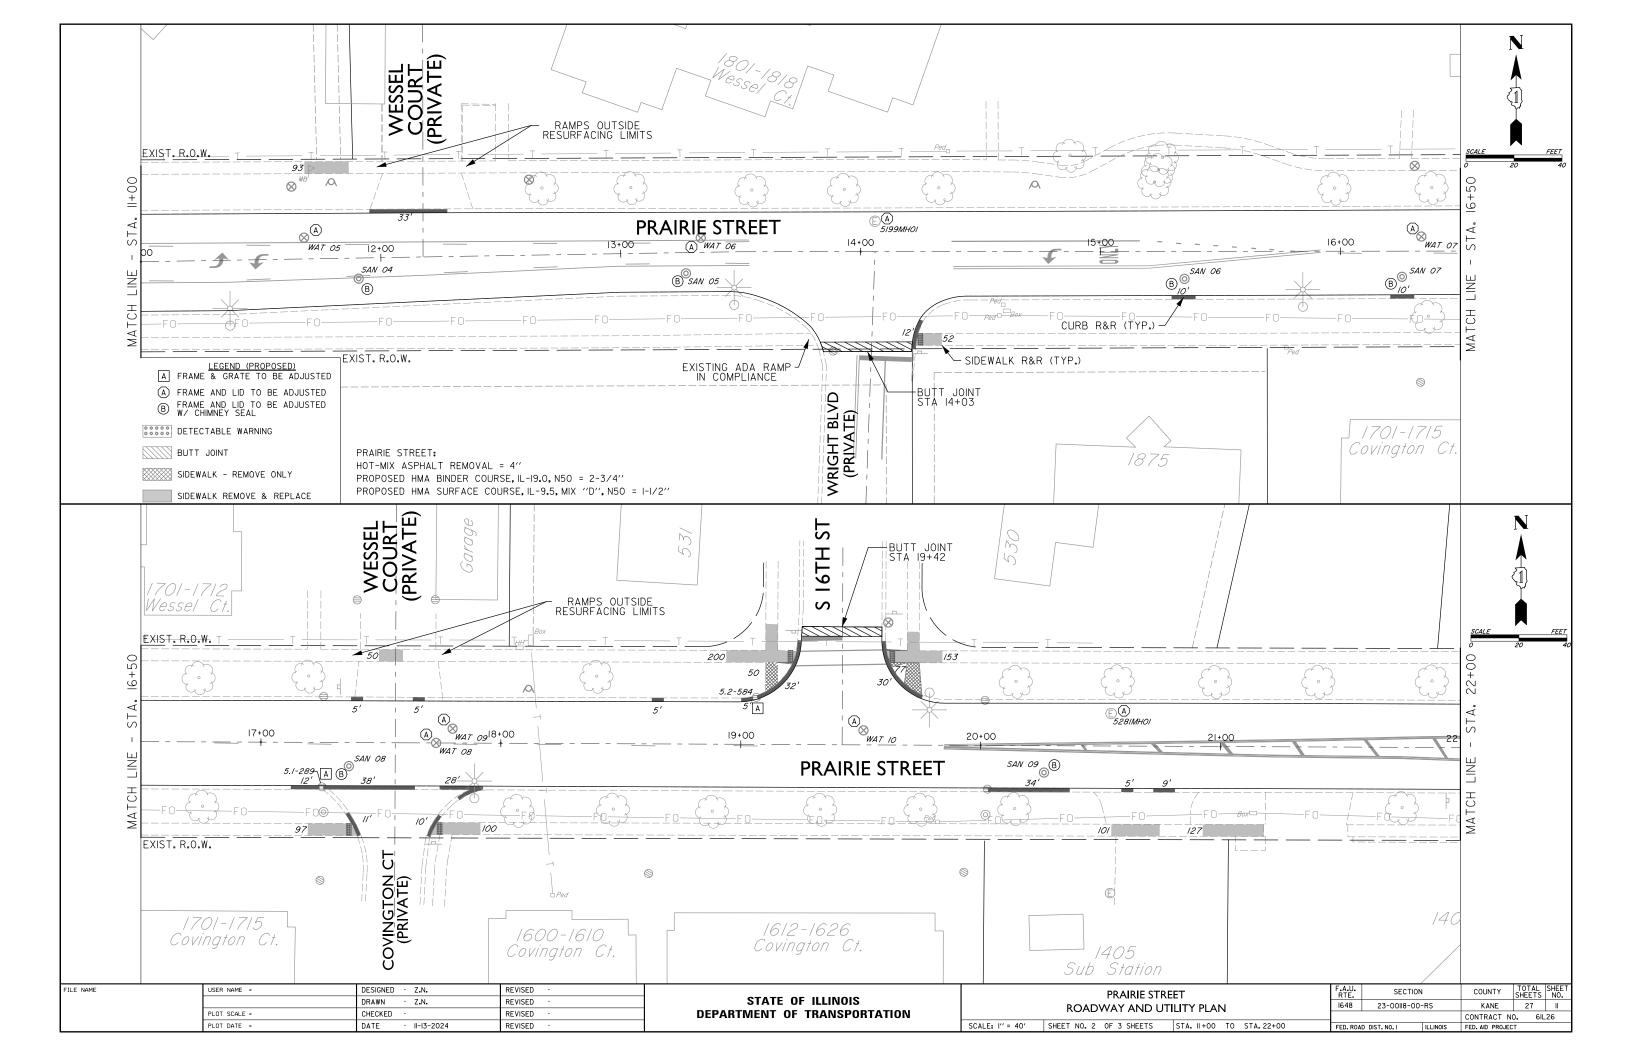

### INDEX OF SHEETS

| SHEET NO. | <u>DESCRIPTION</u>                               |
|-----------|--------------------------------------------------|
| 1         | COVER SHEET                                      |
| 2         | GENERAL NOTES, INDEX OF SHEETS HIGHWAY STANDARDS |
| 3 - 6     | SUMMARY OF QUANTITIES                            |
| 7 – 8     | TYPICAL SECTIONS                                 |
| 9         | SCHEDULE OF QUANTITIES                           |
| 10 - 12   | ROADWAY AND UTILITY PLANS                        |
| 13 - 15   | PAVEMENT MARKING PLANS                           |
| 16        | DETECTOR LOOP PLAN                               |
| 17 – 18   | KDOT TRAFFIC SIGNAL DRAWINGS                     |
| 19 - 20   | UTILITY TYPICAL DETAILS                          |
| 21 – 29   | IDOT STANDARD DRAWINGS                           |