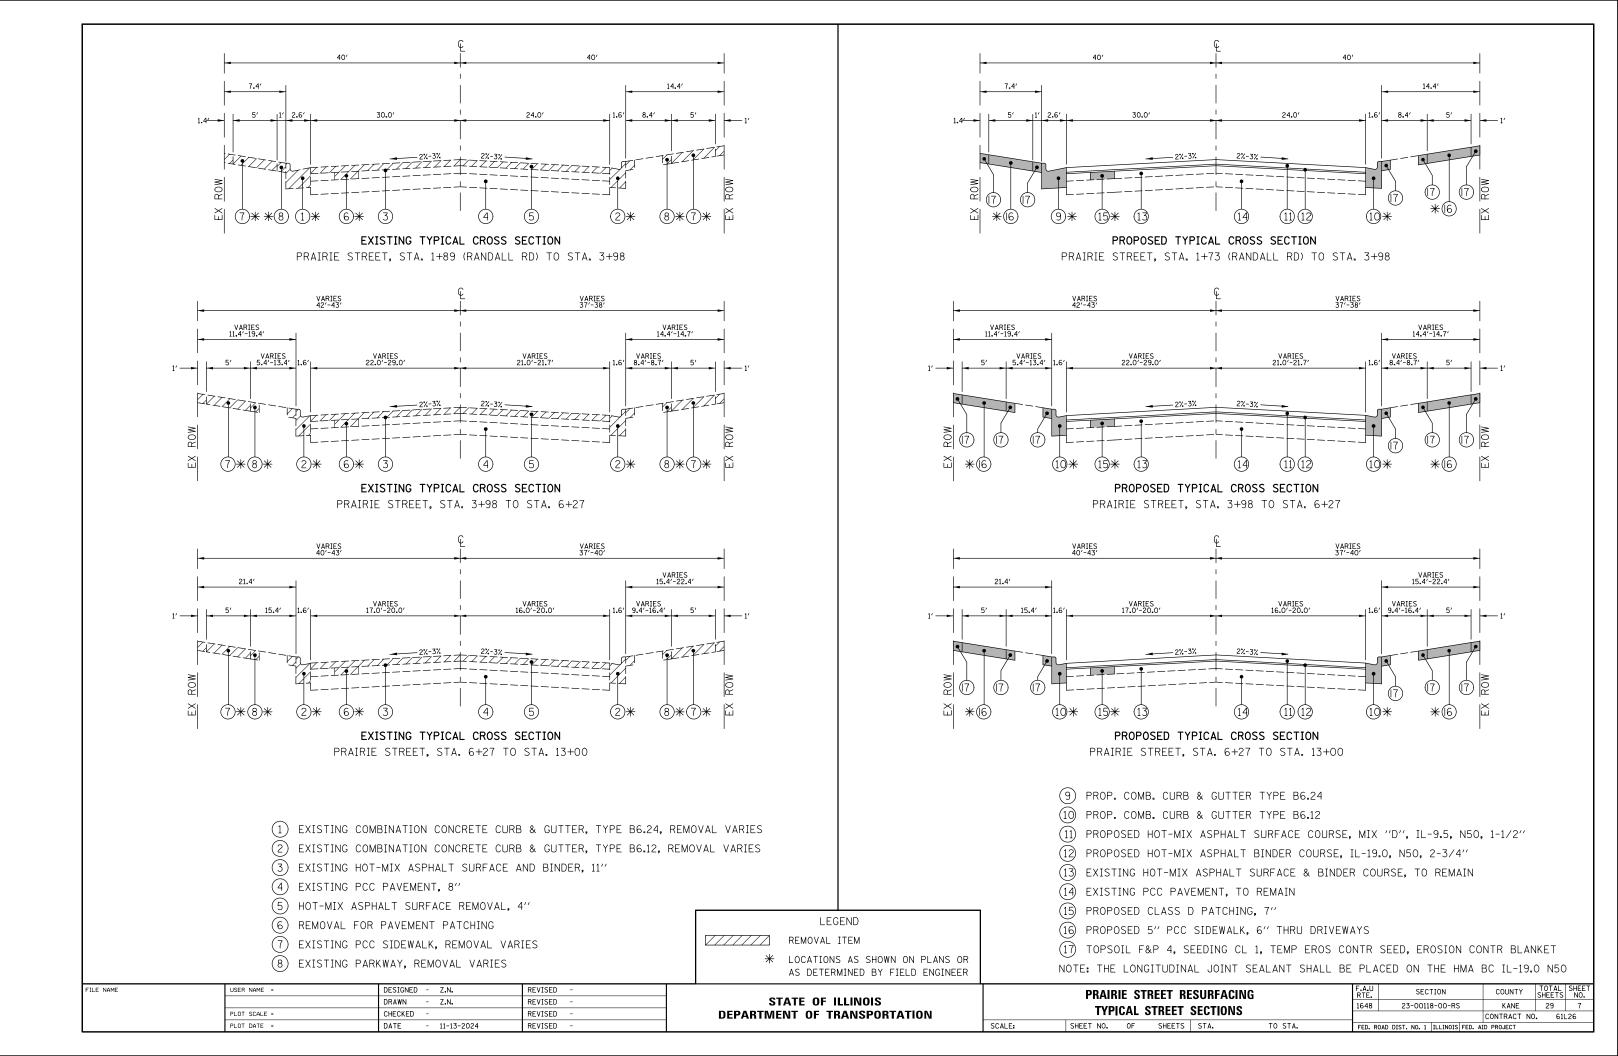

|
|-----------|--------------|-----------------|-----------|------------------------------|--------|----------------------------------|---------------|--------------------------|---------------------|
|           |              | DRAWN - Z.N.    | REVISED - | STATE OF ILLINOIS            |        | PRAIRIE STREET                   | RIE.          | 3-0011-00-05             | KANE 29             |
|           | PLOT SCALE = | CHECKED -       | REVISED + | DEPARTMENT OF TRANSPORTATION |        | SUMMARY OF QUANTITIES            | 1040          | 52-001f9-00-K2           | CONTRACT NO. 511.26 |
|           | PLOT DATE =  | DATE -          | REVISED - |                              | SCALE: | SHEET NO. OF SHEETS STA. TO STA. | FED. ROAD DIS | T. NO. 1   ILLINOIS FED. | AID PROJECT         |





| STRUCTUREADJUSTMENTS |         |        |        |         |  |  |  |  |  |  |  |
|----------------------|---------|--------|--------|---------|--|--|--|--|--|--|--|
| LOCA                 | NOITA   | ADJUST | ADJUST | CHIMNEY |  |  |  |  |  |  |  |
| STA                  | SIDE    | F&L    | F&G    | SEAL    |  |  |  |  |  |  |  |
| 1+99                 | R       | 1      |        | 1       |  |  |  |  |  |  |  |
| 2+70                 | L       | 1      |        |         |  |  |  |  |  |  |  |
| 2+78                 | L       | 1      |        |         |  |  |  |  |  |  |  |
| 3+00                 | L       |        | 1      |         |  |  |  |  |  |  |  |
| 4+09                 | L       |        | 1      |         |  |  |  |  |  |  |  |
| 5+08                 | L       | 1