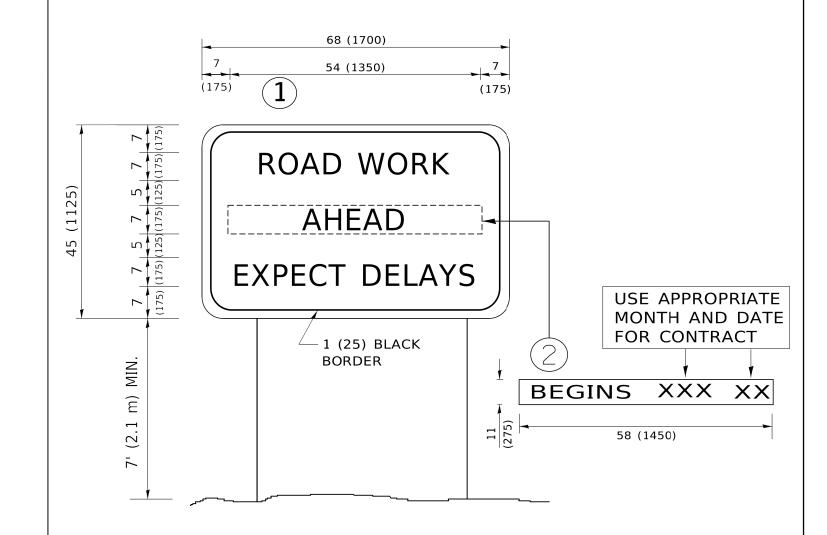

#### TRAFFIC CONTROL

- 1. THE CONTRACTOR SHALL AT ALL TIMES PROVIDE PROTECTION FOR TRAFFIC AS CALLED FOR IN THE SPECIAL PROVISIONS & PLANS.
- 2. THE CONTRACTOR SHALL MAINTAIN EXISTING SIDE STREET ACCESS AND EXISTING DRIVEWAY ACCESS TO ABUTTING PROPERTY AT ALL TIMES DIRING CONSTRUCTION OF THIS PROJECT.
- 3. ALL TRAFFIC CONTROL AND OTHER ADVISORY SIGNS NEEDED FOR CONSTRUCTION ARE TO BE FURNISHED BY THE CONTRACTOR IN ACCORDANCE WITH SECTION 107.14 OF THE STANDARD SPECIFICATIONS.
- 4. PAVEMENT MARKING TAPE, TYPE IV. SHALL BE USED FOR SHORT TERM PAVEMENT MARKINGS ON ALL FINAL SURFACES.
- CARE IS TO BE TAKEN AS NOT TO DAMAGE ANY OF THE EXISTING TRAFFIC SIGNAL CONDUITS AND EQUIPMENT.
  IF ANY OF THE TRAFFIC SIGNAL CONDUIT AND/OR EQUIPMENT IS DAMAGED, THE CONTRACTOR SHALL REPAIR
  AND/OR REPLACE THE CONDUIT AND/OR EQUIPMENT AT NO COST TO THE COUNTY.