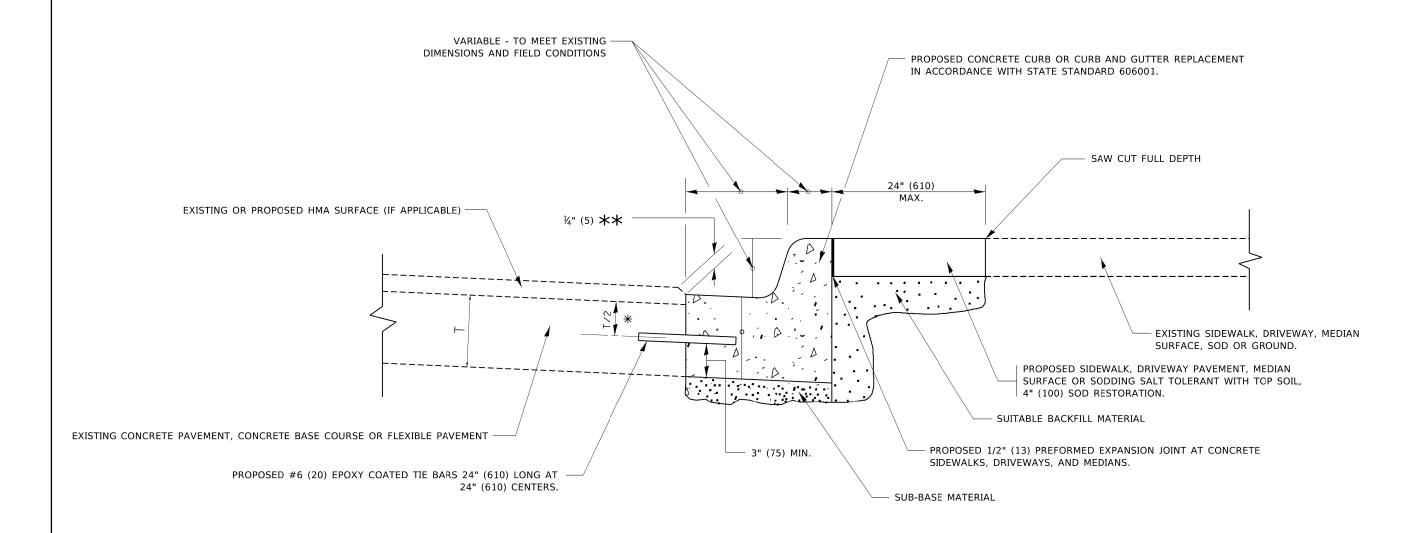

### HIGHWAY STANDARDS

| 000001-08 | STANDARD SYMBOLS, ABBREVIATIONS AND PATTERNS         |
|-----------|------------------------------------------------------|
| 424001–12 | PERPENDICULAR CURB RAMPS FOR SIDEWALKS               |
| 606001-08 | CONC. CURB TYPE B AND COMB. CURB AND GUTTER          |
| 701006-05 | OFF-RD OPERATIONS, 2L, 2W, 15' TO 24" FROM PVT. EDGE |
| 701301–04 | LANE CLOSURE, 2L, 2W, SHORT TIME OPERATIONS          |
| 701311–03 | LANE CLOSURE, 2L, 2W, MOVING OPERATIONS - DAY ONLY   |
| 701501–06 | URBAN LANE CLOSURE, 2L, 2W, UNDIVIDED                |
| 701701–10 | URBAN LANE CLOSURE, MULTILANE INTERSECTION           |
| 701801–06 | SIDEWALK, CORNER OR CROSSWALK CLOSURE                |
| 701901–10 | TRAFFIC CONTROL DEVICES                              |
| 780001-05 | TYPICAL PAVEMENT MARKINGS                            |