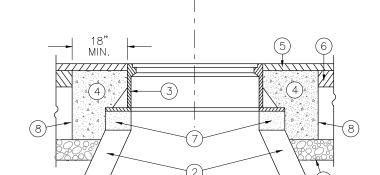

### **DISTRICT 1 DETAILS**

- TC-10 TRAFFIC CONTROL AND PROTECTION FOR SIDE ROADS, INTERSECTIONS, AND DRIVEWAYS
- TC-13 DISTRICT ONE TYPICAL PAVEMENT MARKINGS
- TC-16 PAVEMENT MARKING LETTERS AND SYMBOLS FOR TRAFFIC STAGING
- TC-22 ARTERIAL ROAD INFORMATION SIGN
- BD-22 PAVEMENT PATCHING FOR HMA SURFACED PAVEMENT
- BD-24 CURB OR CURB AND GUTTER REMOVAL AND REPLACEMENT
- BD-32 BUTT JOINT AND HMA TAPER DETAILS
- TS-05 STANDARD TRAFFIC SIGNAL DESIGN DETAILS
- TS-07 DETAILS FOR ROADWAY RESURFACING