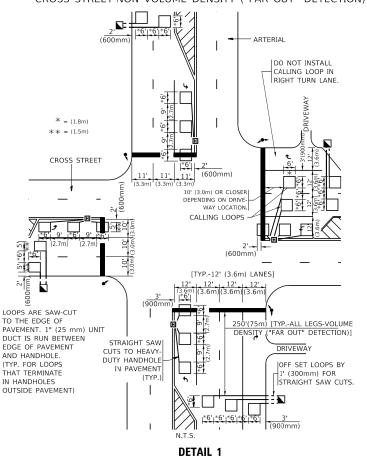

### INDEX OF SHEETS

| SHEET NO. | <u>DESCRIPTION</u>                               |
|-----------|--------------------------------------------------|
| 1         | COVER SHEET                                      |
| 2         | GENERAL NOTES, INDEX OF SHEETS HIGHWAY STANDARDS |
| 3 - 6     | SUMMARY OF QUANTITIES                            |
| 7 – 8     | TYPICAL SECTIONS                                 |
| 9         | SCHEDULE OF QUANTITIES                           |
| 10 - 12   | ROADWAY AND UTILITY PLANS                        |
| 13 - 15   | PAVEMENT MARKING PLANS                           |
| 16        | DETECTOR LOOP PLAN                               |
| 17 – 18   | KDOT TRAFFIC SIGNAL DRAWINGS                     |
| 19 - 20   | UTILITY TYPICAL DETAILS                          |
| 21 – 29   | IDOT STANDARD DRAWINGS                           |