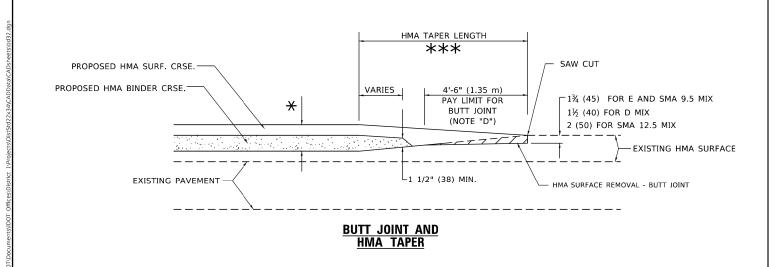

### **DISTRICT 1 DETAILS**

- TC-10 TRAFFIC CONTROL AND PROTECTION FOR SIDE ROADS, INTERSECTIONS, AND DRIVEWAYS
- TC-13 DISTRICT ONE TYPICAL PAVEMENT MARKINGS
- TC-16 PAVEMENT MARKING LETTERS AND SYMBOLS FOR TRAFFIC STAGING
- TC-22 ARTERIAL ROAD INFORMATION SIGN
- BD-22 PAVEMENT PATCHING FOR HMA SURFACED PAVEMENT
- BD-24 CURB OR CURB AND GUTTER REMOVAL AND REPLACEMENT
- BD-32 BUTT JOINT AND HMA TAPER DETAILS
- TS-05 STANDARD TRAFFIC SIGNAL DESIGN DETAILS
- TS-07 DETAILS FOR ROADWAY RESURFACING