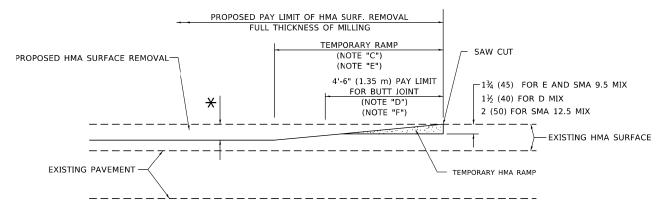

### **DISTRICT 1 DETAILS**

- TC-10 TRAFFIC CONTROL AND PROTECTION FOR SIDE ROADS, INTERSECTIONS, AND DRIVEWAYS
- TC-13 DISTRICT ONE TYPICAL PAVEMENT MARKINGS
- TC-16 PAVEMENT MARKING LETTERS AND SYMBOLS FOR TRAFFIC STAGING
- TC-22 ARTERIAL ROAD INFORMATION SIGN
- BD-22 PAVEMENT PATCHING FOR HMA SURFACED PAVEMENT
- BD-24 CURB OR CURB AND GUTTER REMOVAL AND REPLACEMENT
- BD-32 BUTT JOINT AND HMA TAPER DETAILS
- TS-05 STANDARD TRAFFIC SIGNAL DESIGN DETAILS
- TS-07 DETAILS FOR ROADWAY RESURFACING