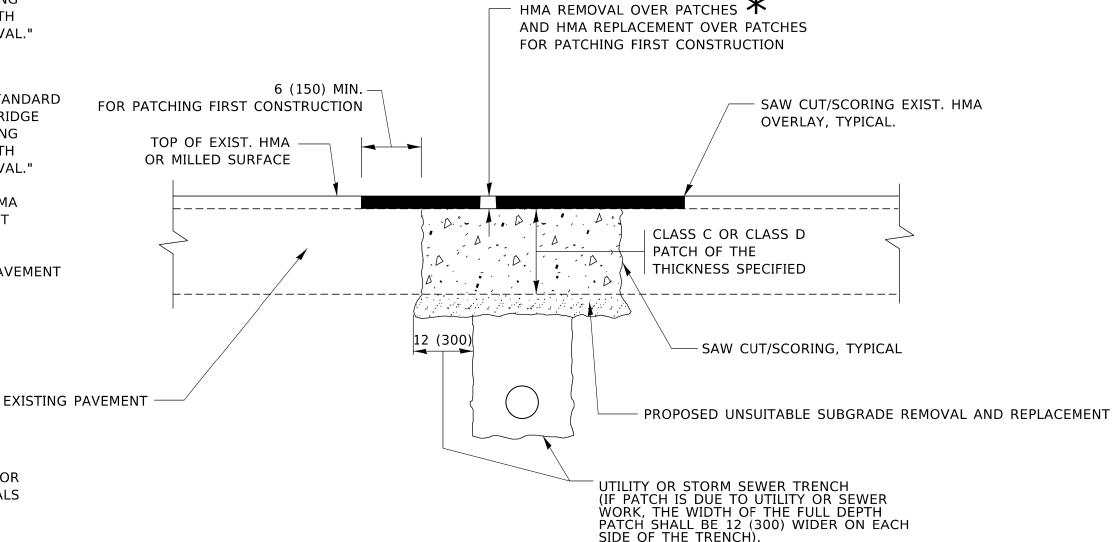

### **DISTRICT 1 DETAILS**

- TC-10 TRAFFIC CONTROL AND PROTECTION FOR SIDE ROADS, INTERSECTIONS, AND DRIVEWAYS
- TC-13 DISTRICT ONE TYPICAL PAVEMENT MARKINGS
- TC-16 PAVEMENT MARKING LETTERS AND SYMBOLS FOR TRAFFIC STAGING
- TC-22 ARTERIAL ROAD INFORMATION SIGN
- BD-22 PAVEMENT PATCHING FOR HMA SURFACED PAVEMENT
- BD-24 CURB OR CURB AND GUTTER REMOVAL AND REPLACEMENT
- BD-32 BUTT JOINT AND HMA TAPER DETAILS
- TS-05 STANDARD TRAFFIC SIGNAL DESIGN DETAILS
- TS-07 DETAILS FOR ROADWAY RESURFACING