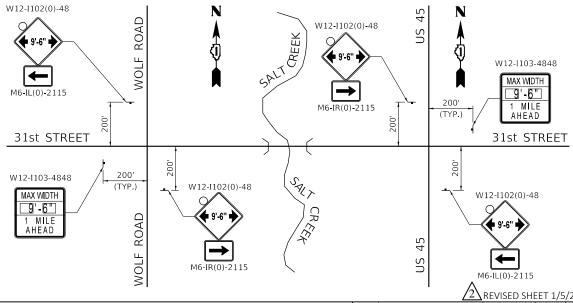

WALL WILL BE USED TO SEPARATE TRAFFIC FROM THE WORK ZONE.

APPLICABLE DISTRICT ONE DETAILS AND IDOT HIGHWAY STANDARD DRAWINGS: TRAFFIC CONTROL AND PROTECTION FOR SIDE ROADS, INTERSECTIONS, AND DRIVEWAYS TC-10

TC-14 TRAFFIC CONTROL AND PROTECTION AT TURN BAYS (TO REMAIN OPEN TO TRAFFIC) 701101-05 OFF-RD OPERATIONS, MULTILANE, 15' (4.5 m) TO 24" (600 mm) FROM PAVEMENT EDGE

OFF-RD OPERATIONS, MULTILANE, MORE THAN 15 (4.5 m) AWAY 701106-02

701611-01 URBAN HALF ROAD CLOSURE MULTILANE 2W WITH MOUNTABLE MEDIAN

URBAN LANE CLOSURE, MULTILANE INTERSECTION 701701-10

701901-08 TRAFFIC CONTROL DEVICES

# 54 0

## **BRIDGE TYPICAL SECTION - STAGE I**

STA 45+70.80 TO STA 49+19.20



# **BRIDGE TYPICAL SECTION - STAGE II**

STA 45+69.00 TO STA 48+94.20

# WIDTH RESTRICTION ADVANCED SIGNING DETAIL





PLOT DRIVER = pdfNOLAYERSbw.pltcfg DESIGNED - AWH 12/22/2020 SVJ REVISED -PEN TABLE = D162M49-Addendum.tbl DRAWN -JWD REVISED -HECKED PJM REVISED LOT DATE = 1/5/2021 DATE REVISED -12/18/2020

STATE OF ILLINOIS **DEPARTMENT OF TRANSPORTATION** 

REVISED SHEET 1/5/2021 SECTION COUNTY SUGGESTED MAINTENANCE OF TRAFFIC 1467 2020-161-BR COOK | 57 | 8 **GENERAL NOTES** CONTRACT NO. 62M49 SCALE: 20.0000 ' / in SHEET 1 OF 7 SHEETS STA. TO STA.