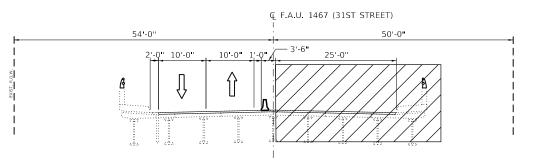

OF EB TRAFFIC.

31ST STREET WESTBOUND AND EASTBOUND 1 LANE IN EACH DIRECTION ACROSS BRIDGE

TEMPORARY CONCRETE BARRIER WALL WILL BE USED TO SEPARATE TRAFFIC FROM THE WORK ZONE.

APPLICABLE DISTRICT ONE DETAILS AND IDOT HIGHWAY STANDARD DRAWINGS: TRAFFIC CONTROL AND PROTECTION FOR SIDE ROADS, INTERSECTIONS, AND DRIVEWAYS TC-10

TC-14 TRAFFIC CONTROL AND PROTECTION AT TURN BAYS (TO REMAIN OPEN TO TRAFFIC) 701101-05 OFF-RD OPERATIONS, MULTILANE, 15' (4.5 m) TO 24" (600 mm) FROM PAVEMENT EDGE

OFF-RD OPERATIONS, MULTILANE, MORE THAN 15 (4.5 m) AWAY 701106-02

701611-01 URBAN HALF ROAD CLOSURE MULTILANE 2W WITH MOUNTABLE MEDIAN

URBAN LANE CLOSURE, MULTILANE INTERSECTION 701701-10

701901-08 TRAFFIC CONTROL DEVICES

# 54 0

## **BRIDGE TYPICAL SECTION - STAGE I**

STA 45+70.80 TO STA 49+19.20



# **BRIDGE TYPICAL SECTION - STAGE II**

STA 45+69.00 TO STA 48+94.20

# WIDTH RESTRICTION ADVANCED SIGNING DETAIL





PLOT DRIVER = pdfNOLAYERSbw.pltcfg DESIGNED - AWH 12/22/2020 SVJ REVISED -PEN TABLE = D162M49-Addendum.tbl DRAWN -JWD REVISED -HECKED PJM REVISED LOT DATE = 1/5/2021 DATE REVISED -12/18/2020

STATE OF ILLINOIS **DEPARTMENT OF TRANSPORTATION** 

REVISED SHEET 1/5/2021 SECTION COUNTY SUGGESTED MAINTENANCE OF TRAFFIC 1467 2020-161-BR COOK | 57 | 8 **GENERAL NOTES** CONTRACT NO. 62M49 SCALE: 20.0000 ' / in SHEET 1 OF 7 SHEETS STA. TO STA.